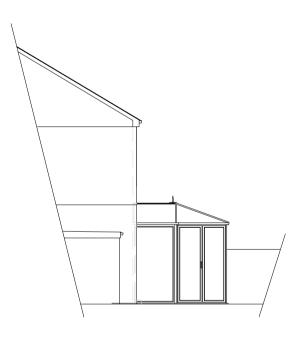

## Existing Part Ground Floor Plan

Existing Rear Elevation

Proposed Rear Elevation

## Proposed Part Ground Floor Plan

Existing Rear Elevation

Proposed Side Elevation

Existing Rear Elevation

Proposed Side Elevation

Materials :Walls : concrete cavity blockwork with<br/>stucco render finish.Roof :Blue/black fibre cement slateDoors :Upvc folding/sliding doors with<br/>white colour finish.