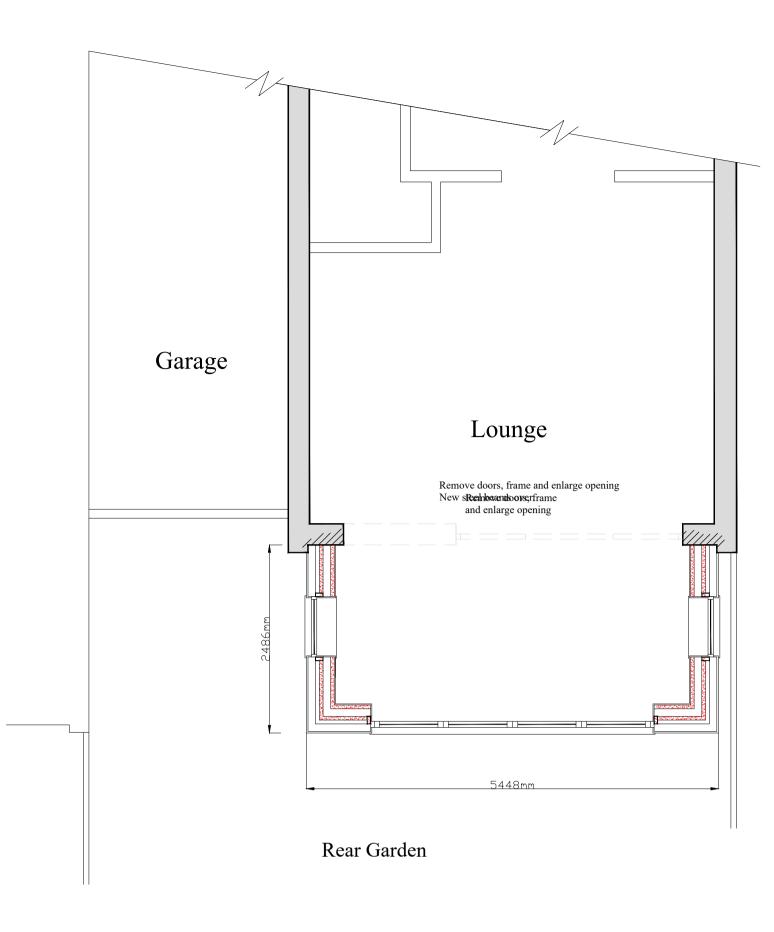

## Proposed Part Ground Floor Plan

Existing Rear Elevation

Proposed Side Elevation

Existing Rear Elevation

Proposed Side Elevation

Materials :Walls : concrete cavity blockwork with<br/>stucco render finish.Roof :Blue/black fibre cement slateDoors :Upvc folding/sliding doors with<br/>white colour finish.

ADDRESS: No.33 Hurrabrook Gardens Mainstone, Plymouth. PL6 8SH

CLIENT: S.Pearce

SCHEME:

Notes :

Removal of existing defective conservatory and construction of new single storey extension to form enlarged Lounge area.