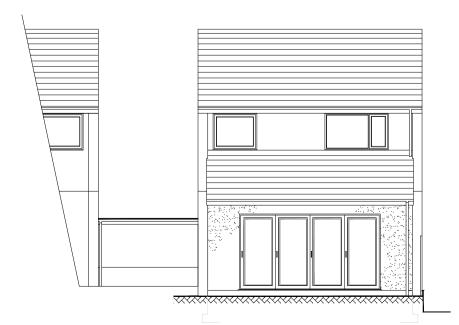

## Proposed Part Ground Floor Plan

Existing Rear Elevation

Proposed Side Elevation

Existing Rear Elevation

Proposed Side Elevation

Materials :Walls : concrete cavity blockwork with<br/>stucco render finish.Roof :Blue/black fibre cement slateDoors :Upvc folding/sliding doors with<br/>white colour finish.