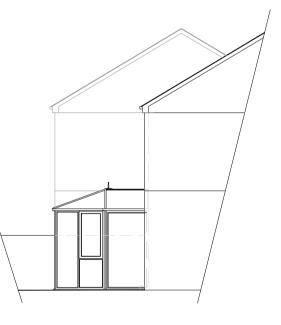

## Existing Part Ground Floor Plan

Existing Rear Elevation

Proposed Rear Elevation

## Proposed Part Ground Floor Plan

Existing Rear Elevation

Proposed Side Elevation

Existing Rear Elevation

Proposed Side Elevation

Materials :Walls : concrete cavity blockwork with<br/>stucco render finish.Roof :Blue/black fibre cement slateDoors :Upvc folding/sliding doors with<br/>white colour finish.