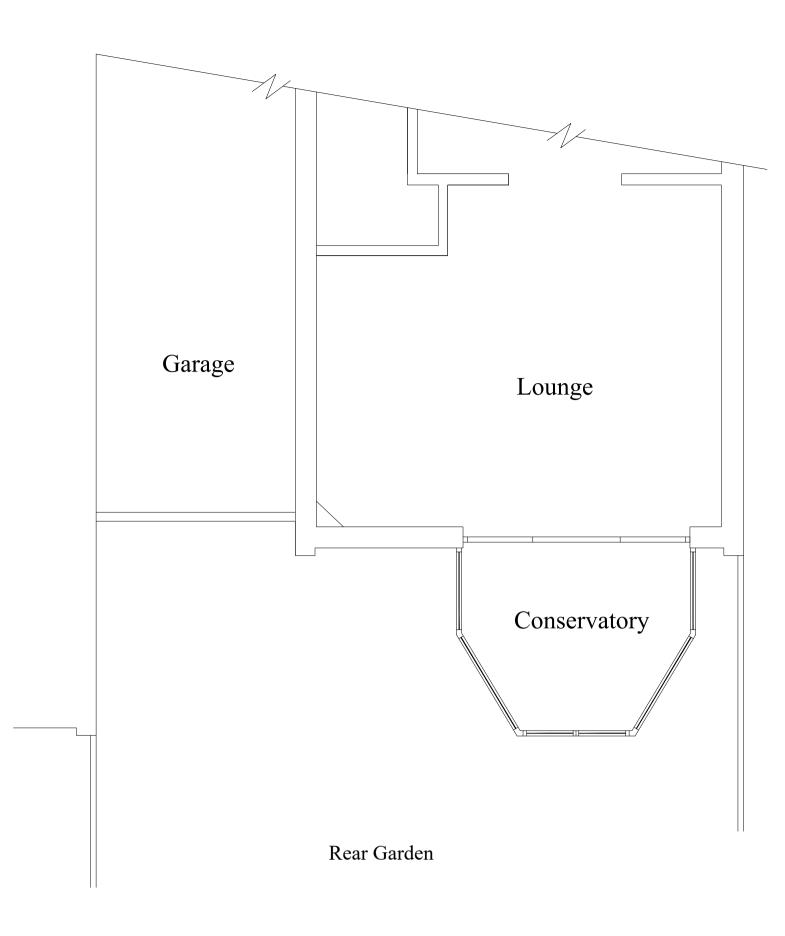

## Existing Part Ground Floor Plan

Existing Rear Elevation

Proposed Rear Elevation

ADDRESS: No.33 Hurrabrook Gardens Mainstone, Plymouth. PL6 8SH

CLIENT: S.Pearce

SCHEME:

Notes :

Removal of existing defective conservatory and construction of new single storey extension to form enlarged Lounge area.