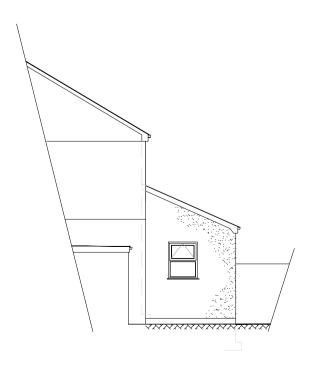

## Proposed Part Ground Floor Plan

Existing Rear Elevation

Proposed Side Elevation

Existing Rear Elevation

Proposed Side Elevation

Materials :Walls : concrete cavity blockwork with<br/>stucco render finish.Roof :Blue/black fibre cement slateDoors :Upvc folding/sliding doors with<br/>white colour finish.