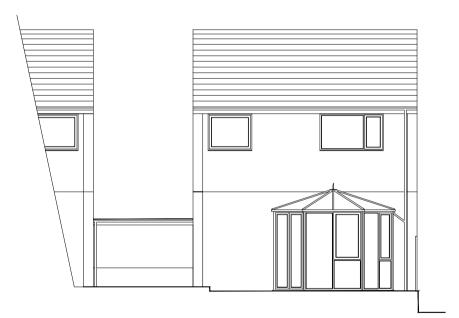

## Existing Part Ground Floor Plan

Existing Rear Elevation

Proposed Rear Elevation

## Proposed Part Ground Floor Plan

Existing Rear Elevation

Proposed Side Elevation

Existing Rear Elevation

Proposed Side Elevation

Materials :Walls : concrete cavity blockwork with<br/>stucco render finish.Roof :Blue/black fibre cement slateDoors :Upvc folding/sliding doors with<br/>white colour finish.