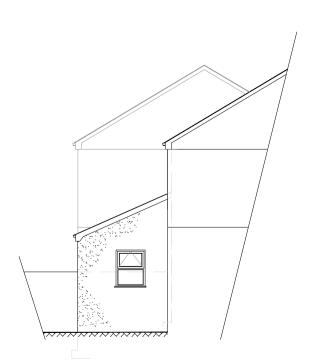

## Proposed Part Ground Floor Plan

Existing Rear Elevation

Proposed Side Elevation

Existing Rear Elevation

Proposed Side Elevation

Materials :Walls : concrete cavity blockwork with<br/>stucco render finish.Roof :Blue/black fibre cement slateDoors :Upvc folding/sliding doors with<br/>white colour finish.