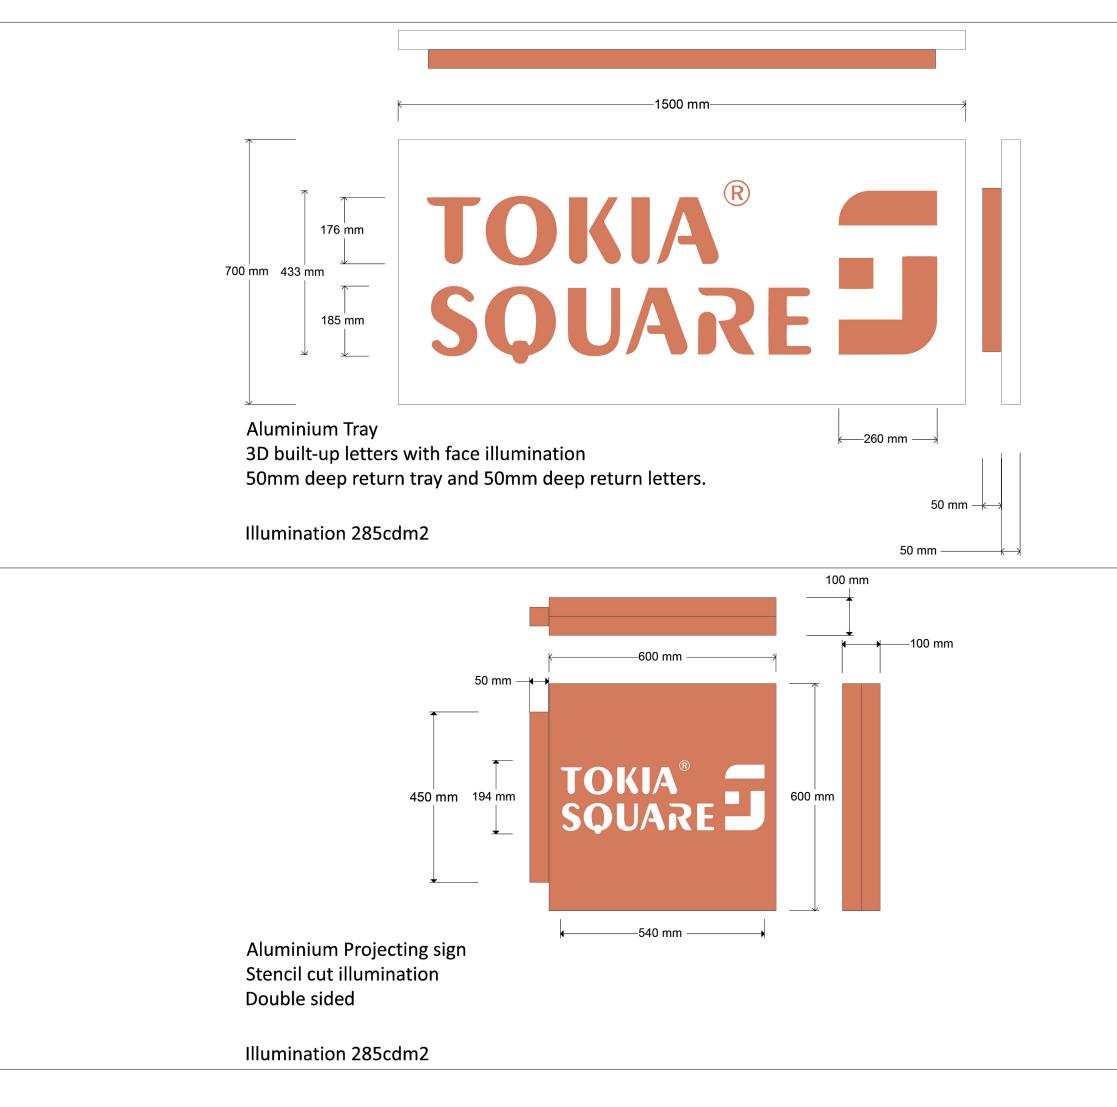

|                             | General notes:<br>1. Do not scale drawings. Dimensions govern.<br>2. All dimensions are in millimeters unless noted otherwi<br>3. All dimensions shall be verified on site before proceed<br>with the work.<br>4. Frainworks shall be notified in writing of any<br>discrepancies. |   |             |    |      |  |
|-----------------------------|------------------------------------------------------------------------------------------------------------------------------------------------------------------------------------------------------------------------------------------------------------------------------------|---|-------------|----|------|--|
| Important notes:            |                                                                                                                                                                                                                                                                                    |   |             |    |      |  |
|                             |                                                                                                                                                                                                                                                                                    |   |             |    |      |  |
|                             |                                                                                                                                                                                                                                                                                    |   |             |    |      |  |
|                             |                                                                                                                                                                                                                                                                                    |   |             |    |      |  |
|                             |                                                                                                                                                                                                                                                                                    |   |             |    |      |  |
|                             |                                                                                                                                                                                                                                                                                    |   |             |    |      |  |
|                             |                                                                                                                                                                                                                                                                                    |   |             |    |      |  |
|                             |                                                                                                                                                                                                                                                                                    |   |             |    |      |  |
|                             |                                                                                                                                                                                                                                                                                    |   |             |    |      |  |
|                             |                                                                                                                                                                                                                                                                                    |   |             |    |      |  |
|                             |                                                                                                                                                                                                                                                                                    |   |             |    |      |  |
|                             |                                                                                                                                                                                                                                                                                    |   |             |    |      |  |
|                             |                                                                                                                                                                                                                                                                                    |   |             |    |      |  |
|                             |                                                                                                                                                                                                                                                                                    |   |             |    |      |  |
|                             |                                                                                                                                                                                                                                                                                    |   |             |    |      |  |
|                             |                                                                                                                                                                                                                                                                                    |   |             |    |      |  |
|                             |                                                                                                                                                                                                                                                                                    |   |             |    |      |  |
|                             |                                                                                                                                                                                                                                                                                    |   |             |    |      |  |
|                             |                                                                                                                                                                                                                                                                                    |   |             |    |      |  |
|                             |                                                                                                                                                                                                                                                                                    |   |             |    |      |  |
|                             |                                                                                                                                                                                                                                                                                    |   |             |    |      |  |
|                             |                                                                                                                                                                                                                                                                                    |   |             |    |      |  |
| -                           |                                                                                                                                                                                                                                                                                    |   |             |    |      |  |
|                             |                                                                                                                                                                                                                                                                                    |   |             |    |      |  |
|                             |                                                                                                                                                                                                                                                                                    |   |             |    |      |  |
|                             |                                                                                                                                                                                                                                                                                    |   |             |    |      |  |
|                             |                                                                                                                                                                                                                                                                                    |   |             |    |      |  |
|                             |                                                                                                                                                                                                                                                                                    |   |             |    |      |  |
|                             |                                                                                                                                                                                                                                                                                    |   |             |    |      |  |
|                             |                                                                                                                                                                                                                                                                                    |   |             |    |      |  |
|                             | 00.40.0                                                                                                                                                                                                                                                                            | 2 | leeve for D |    |      |  |
|                             | - 20.10.23 Issue for Planning<br>Rev. Date Issue Details                                                                                                                                                                                                                           |   |             |    |      |  |
| ľ                           | Firewood Investment (UK) Ltd<br>King House<br>1A Kings Road<br>London<br>SW19 8PL<br>Project                                                                                                                                                                                       |   |             |    |      |  |
|                             |                                                                                                                                                                                                                                                                                    |   |             |    |      |  |
|                             |                                                                                                                                                                                                                                                                                    |   |             |    |      |  |
|                             |                                                                                                                                                                                                                                                                                    |   |             |    |      |  |
|                             |                                                                                                                                                                                                                                                                                    |   |             |    |      |  |
|                             | TOKAI, CROYDON                                                                                                                                                                                                                                                                     |   |             |    |      |  |
|                             |                                                                                                                                                                                                                                                                                    |   |             |    |      |  |
|                             | © Tokai<br>Client                                                                                                                                                                                                                                                                  |   |             |    |      |  |
|                             |                                                                                                                                                                                                                                                                                    |   |             |    |      |  |
|                             | Title PROPOSED SIGNAGE DETAIL                                                                                                                                                                                                                                                      |   |             |    |      |  |
| MAIN SIGN & PROJECTING SIGN |                                                                                                                                                                                                                                                                                    |   |             |    |      |  |
|                             | Date Originator Checked Scale@A3                                                                                                                                                                                                                                                   |   |             |    |      |  |
|                             | 20.10.23                                                                                                                                                                                                                                                                           |   | JN          | JN | 1:10 |  |
| ľ                           | Status Dwg. no. Rev.                                                                                                                                                                                                                                                               |   |             |    |      |  |
|                             |                                                                                                                                                                                                                                                                                    |   | PL200       |    |      |  |