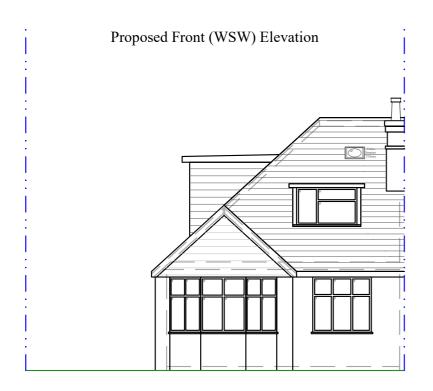

## **Proposed Elevations**









## HUTCHINSON DESIGN & PLANNING SERVICES

MOB: 07831 514 051 HDPS50@YAHOO.CO.UK WWW.HDPS.CO.UK

46 ELLENBRIDGE WAY, Sanderstead, Surrey, CR2 Oeu

> SITE: 1A York Road, South Croydon, CR2 8NR

SIZE SCALE DWG No HD1AYR-PE DATE: October 2023

All drawings are the copyright of HDPs and may not be copied without permission.

PLEASE NOTE: All material building measurements to be taken from site

## **Proposed Plans**









MOB: 07831 514 051 HDPS50@YAHOO.CO.UK WWW.HDPS.CO.UK

46 ELLENBRIDGE WAY, Sanderstead, Surrey, CR2 Oeu

SITE: 1A York Road, South Croydon, CR2 8NR

SIZE SCALE DWG No HD1AYR-PP C

DATE: October 2023

All drawings are the copyright of HDPs and may not be copied without permission.

PLEASE NOTE: All material building measurements to be taken from site

Scale: 10M

 2