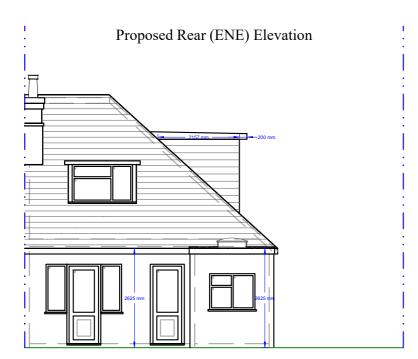

## **Proposed Elevations**









## HUTCHINSON DESIGN & PLANNING SERVICES

MOB: 07831 514 051 HDPS50@YAHOO.CO.UK WWW.HDPS.CO.UK

46 ELLENBRIDGE WAY, Sanderstead, Surrey, CR2 Oeu

> SITE: 1A York Road, South Croydon, CR2 8NR

SIZE SCALE DWG No HD1AYR-PE DATE: October 2023

All drawings are the copyright of HDPs and may not be copied without permission.

PLEASE NOTE: All material building measurements to be taken from site

## **Proposed Plans**









MOB: 07831 514 051 HDPS50@YAHOO.CO.UK WWW.HDPS.CO.UK

46 ELLENBRIDGE WAY, Sanderstead, Surrey, CR2 Oeu

SITE: 1A York Road, South Croydon, CR2 8NR

SIZE SCALE DWG No HD1AYR-PP C

DATE: October 2023

All drawings are the copyright of HDPs and may not be copied without permission.

PLEASE NOTE: All material building measurements to be taken from site

Scale: 10M

 2
 4
 6