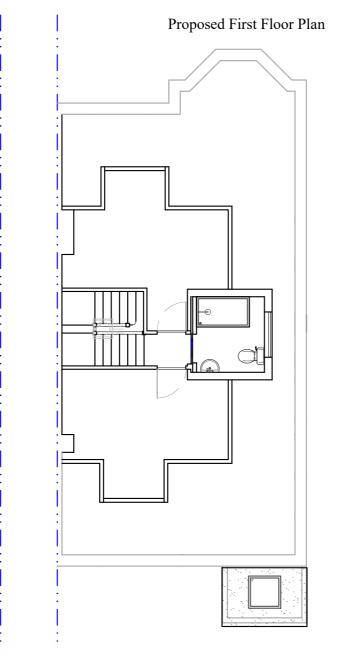

## **Proposed Plans**

MOB: 07831 514 051 HDPS50@YAHOO.CO.UK WWW.HDPS.CO.UK

46 ELLENBRIDGE WAY, Sanderstead, Surrey, CR2 Oeu

SITE: 1A York Road, South Croydon, CR2 8NR

SIZE SCALE DWG No HD1AYR-PP C

DATE: October 2023

All drawings are the copyright of HDPs and may not be copied without permission.

PLEASE NOTE: All material building measurements to be taken from site

Scale: 10M

 2
 4
 6
 8
 10

 1
 5
 7
 9