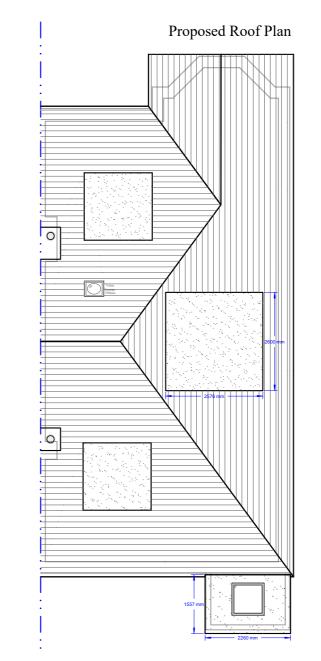

## **Proposed Plans**

MOB: 07831 514 051 HDPS50@YAHOO.CO.UK WWW.HDPS.CO.UK

46 ELLENBRIDGE WAY, Sanderstead, Surrey, CR2 Oeu

SITE: 1A York Road, South Croydon, CR2 8NR

SIZE SCALE DWG No HD1AYR-PP C

DATE: October 2023

All drawings are the copyright of HDPs and may not be copied without permission.

PLEASE NOTE: All material building measurements to be taken from site

Scale: 10M

 2
 4
 6
 8
 10

 1
 5
 7
 9