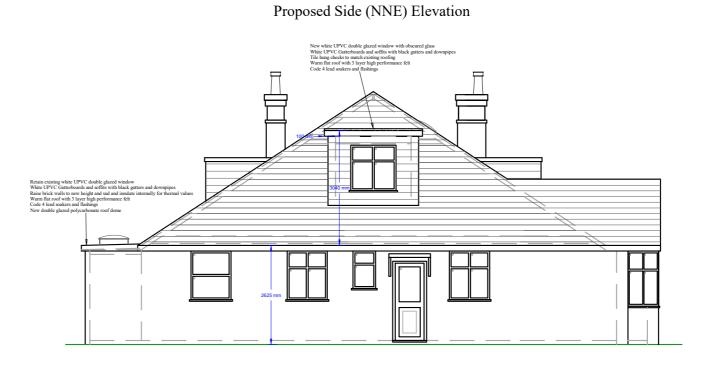

## **Proposed Elevations**









## HUTCHINSON DESIGN & PLANNING SERVICES

MOB: 07831 514 051 HDPS50@YAHOO.CO.UK WWW.HDPS.CO.UK

46 ELLENBRIDGE WAY, Sanderstead, Surrey, CR2 Oeu

> SITE: 1A York Road, South Croydon, CR2 8NR

SIZE SCALE DWG No HD1AYR-PE DATE: October 2023

All drawings are the copyright of HDPs and may not be copied without permission.

PLEASE NOTE: All material building measurements to be taken from site

## **Proposed Plans**









MOB: 07831 514 051 HDPS50@YAHOO.CO.UK WWW.HDPS.CO.UK

46 ELLENBRIDGE WAY, Sanderstead, Surrey, CR2 Oeu

SITE: 1A York Road, South Croydon, CR2 8NR

SIZE SCALE DWG No HD1AYR-PP C

DATE: October 2023

All drawings are the copyright of HDPs and may not be copied without permission.

PLEASE NOTE: All material building measurements to be taken from site

Scale: 10M

 2
 4