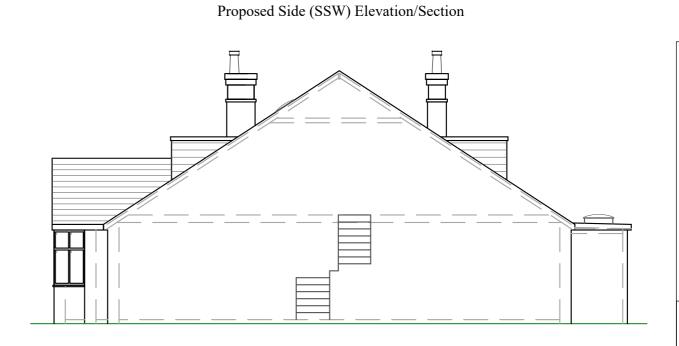

## **Proposed Elevations**









## HUTCHINSON DESIGN & PLANNING SERVICES

MOB: 07831 514 051 HDPS50@YAHOO.CO.UK WWW.HDPS.CO.UK

46 ELLENBRIDGE WAY, Sanderstead, Surrey, CR2 Oeu

> SITE: 1A York Road, South Croydon, CR2 8NR

SIZE SCALE DWG No HD1AYR-PE DATE: October 2023

All drawings are the copyright of HDPs and may not be copied without permission.

PLEASE NOTE: All material building measurements to be taken from site

## **Proposed Plans**









MOB: 07831 514 051 HDPS50@YAHOO.CO.UK WWW.HDPS.CO.UK

46 ELLENBRIDGE WAY, Sanderstead, Surrey, CR2 Oeu

SITE: 1A York Road, South Croydon, CR2 8NR

SIZE SCALE DWG No HD1AYR-PP C

DATE: October 2023

All drawings are the copyright of HDPs and may not be copied without permission.

PLEASE NOTE: All material building measurements to be taken from site

Scale: 10M

 2
 4
 6