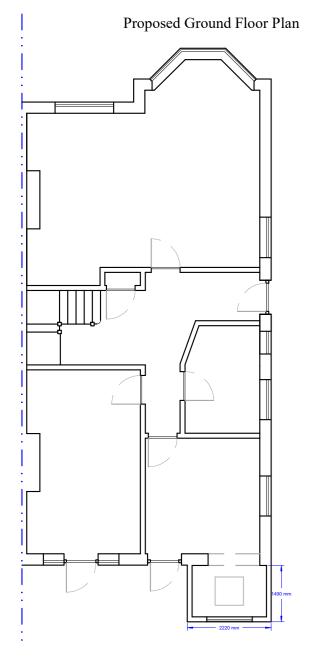

## **Proposed Plans**

MOB: 07831 514 051 HDPS50@YAHOO.CO.UK WWW.HDPS.CO.UK

46 ELLENBRIDGE WAY, Sanderstead, Surrey, CR2 Oeu

SITE: 1A York Road, South Croydon, CR2 8NR

SIZE SCALE DWG No HD1AYR-PP C

DATE: October 2023

All drawings are the copyright of HDPs and may not be copied without permission.

PLEASE NOTE: All material building measurements to be taken from site

Scale: 10M

 2
 4
 6
 8
 10

 1
 5
 7
 9