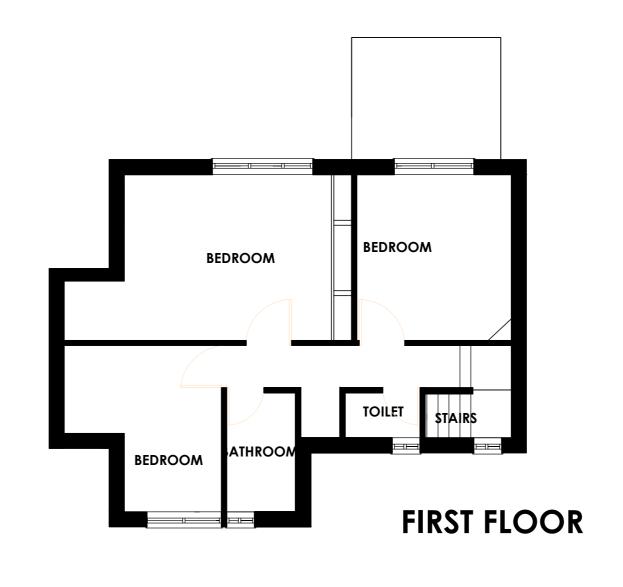

## EXISTING

| NOTES.                                                                                                                                                                                       | PROJECT:                                                                                 |                      | SHEET NO: |
|----------------------------------------------------------------------------------------------------------------------------------------------------------------------------------------------|------------------------------------------------------------------------------------------|----------------------|-----------|
| THE ARCHITECT IS NOT RESPONSIBLE FOR ANY WORK NOT SUPERVISED BY HIM ALL DISCREPANCIES SHOULD BE REPORTED TO THE ARCHITECT.  DRAWINGS SHOULD NOT BE SCALED. ALL DIMENSIONS ARE IN MILLIMETERS | PROPOSED SINGLE STOREY REAR EXTENSION, DOUBLE STOREY SIDE EXTENSION AND VEHICULAR ACCESS | EXISTING             | 003       |
| DATE:                                                                                                                                                                                        | PROPERTY ADDRESS:                                                                        | PLANS AND ELEVATIONS | SCALE:    |
| OCTOBER, 2023                                                                                                                                                                                | 6 SUNNINGHILL ROAD , SUNNINGHIL BERKSHIRE, SL5<br>7BU                                    | LANS AND ELEVATIONS  | 1:100     |