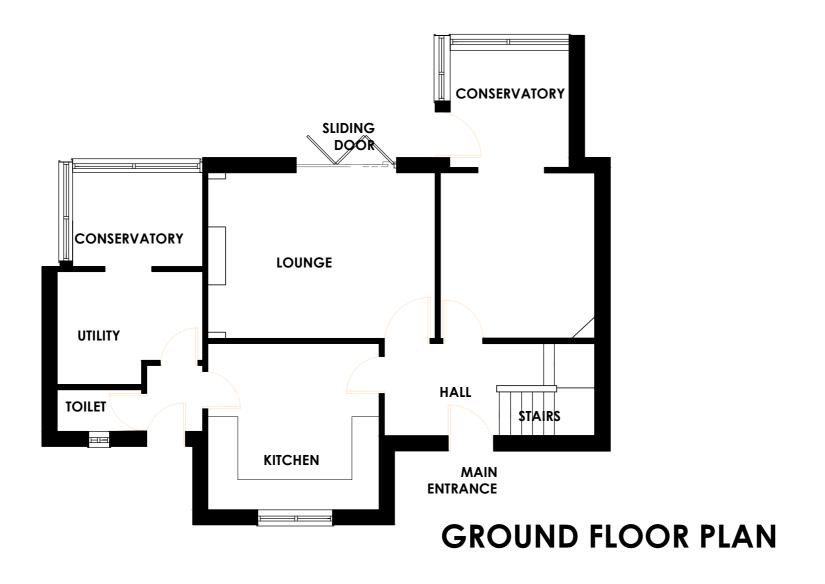

## EXISTING

| NOTES.                                                                                                                                                                                       | PROJECT:                                                                                 |                      | SHEET NO: |
|----------------------------------------------------------------------------------------------------------------------------------------------------------------------------------------------|------------------------------------------------------------------------------------------|----------------------|-----------|
| THE ARCHITECT IS NOT RESPONSIBLE FOR ANY WORK NOT SUPERVISED BY HIM ALL DISCREPANCIES SHOULD BE REPORTED TO THE ARCHITECT.  DRAWINGS SHOULD NOT BE SCALED. ALL DIMENSIONS ARE IN MILLIMETERS | PROPOSED SINGLE STOREY REAR EXTENSION, DOUBLE STOREY SIDE EXTENSION AND VEHICULAR ACCESS | EXISTING             | 003       |
| DATE:                                                                                                                                                                                        | PROPERTY ADDRESS:                                                                        | PLANS AND ELEVATIONS | SCALE:    |
| OCTOBER, 2023                                                                                                                                                                                | 6 SUNNINGHILL ROAD , SUNNINGHIL BERKSHIRE, SL5<br>7BU                                    | LANS AND ELEVATIONS  | 1:100     |