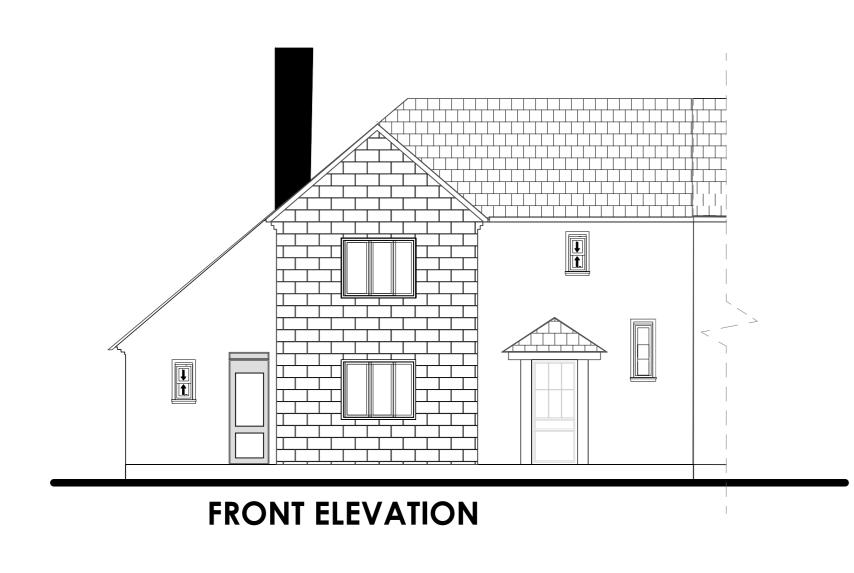

## EXISTING

| NOTES.                                                                                                                                                                                       | PROJECT:                                                                                 |                      | SHEET NO: |
|----------------------------------------------------------------------------------------------------------------------------------------------------------------------------------------------|------------------------------------------------------------------------------------------|----------------------|-----------|
| THE ARCHITECT IS NOT RESPONSIBLE FOR ANY WORK NOT SUPERVISED BY HIM ALL DISCREPANCIES SHOULD BE REPORTED TO THE ARCHITECT.  DRAWINGS SHOULD NOT BE SCALED. ALL DIMENSIONS ARE IN MILLIMETERS | PROPOSED SINGLE STOREY REAR EXTENSION, DOUBLE STOREY SIDE EXTENSION AND VEHICULAR ACCESS | EXISTING             | 003       |
| DATE:                                                                                                                                                                                        | PROPERTY ADDRESS:                                                                        | PLANS AND ELEVATIONS | SCALE:    |
| OCTOBER, 2023                                                                                                                                                                                | 6 SUNNINGHILL ROAD , SUNNINGHIL BERKSHIRE, SL5<br>7BU                                    | LANS AND ELEVATIONS  | 1:100     |