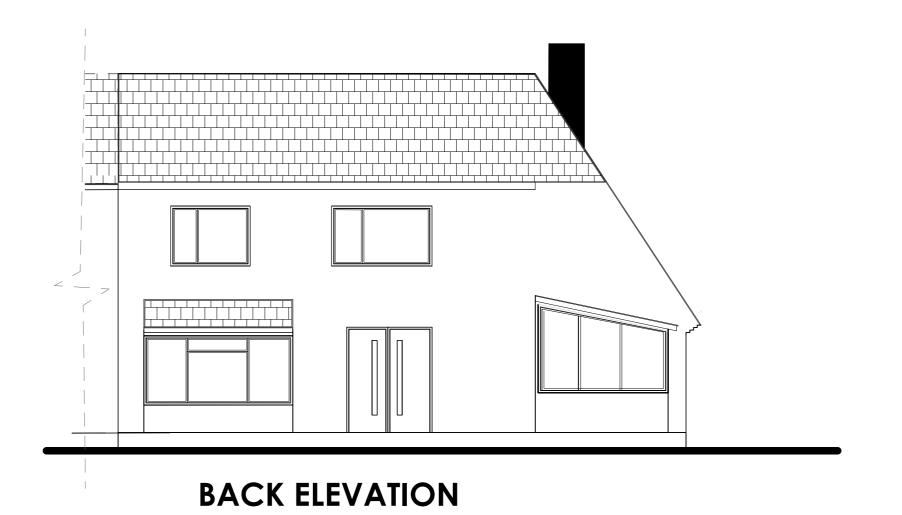

## EXISTING

| NOTES.                                                                                                                                                                                       | PROJECT:                                                                                 |                      | SHEET NO: |
|----------------------------------------------------------------------------------------------------------------------------------------------------------------------------------------------|------------------------------------------------------------------------------------------|----------------------|-----------|
| THE ARCHITECT IS NOT RESPONSIBLE FOR ANY WORK NOT SUPERVISED BY HIM ALL DISCREPANCIES SHOULD BE REPORTED TO THE ARCHITECT.  DRAWINGS SHOULD NOT BE SCALED. ALL DIMENSIONS ARE IN MILLIMETERS | PROPOSED SINGLE STOREY REAR EXTENSION, DOUBLE STOREY SIDE EXTENSION AND VEHICULAR ACCESS | EXISTING             | 003       |
| DATE:                                                                                                                                                                                        | PROPERTY ADDRESS:                                                                        | PLANS AND ELEVATIONS | SCALE:    |
| OCTOBER, 2023                                                                                                                                                                                | 6 SUNNINGHILL ROAD , SUNNINGHIL BERKSHIRE, SL5<br>7BU                                    | LANS AND ELEVATIONS  | 1:100     |