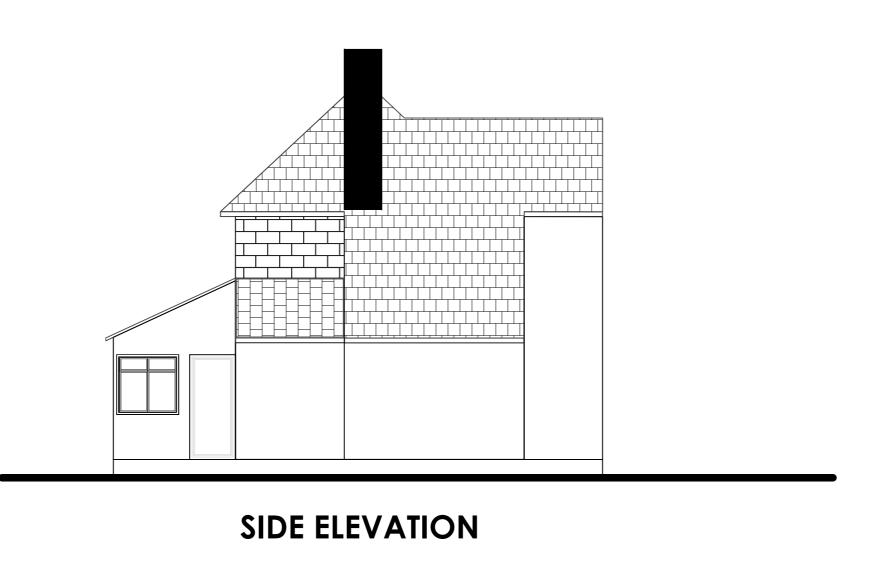

## EXISTING

| NOTES.                                                                                                                                                                                       | PROJECT:                                                                                 |                      | SHEET NO: |
|----------------------------------------------------------------------------------------------------------------------------------------------------------------------------------------------|------------------------------------------------------------------------------------------|----------------------|-----------|
| THE ARCHITECT IS NOT RESPONSIBLE FOR ANY WORK NOT SUPERVISED BY HIM ALL DISCREPANCIES SHOULD BE REPORTED TO THE ARCHITECT.  DRAWINGS SHOULD NOT BE SCALED. ALL DIMENSIONS ARE IN MILLIMETERS | PROPOSED SINGLE STOREY REAR EXTENSION, DOUBLE STOREY SIDE EXTENSION AND VEHICULAR ACCESS | EXISTING             | 003       |
| DATE:                                                                                                                                                                                        | PROPERTY ADDRESS:                                                                        | PLANS AND ELEVATIONS | SCALE:    |
| OCTOBER, 2023                                                                                                                                                                                | 6 SUNNINGHILL ROAD , SUNNINGHIL BERKSHIRE, SL5<br>7BU                                    | LANS AND ELEVATIONS  | 1:100     |