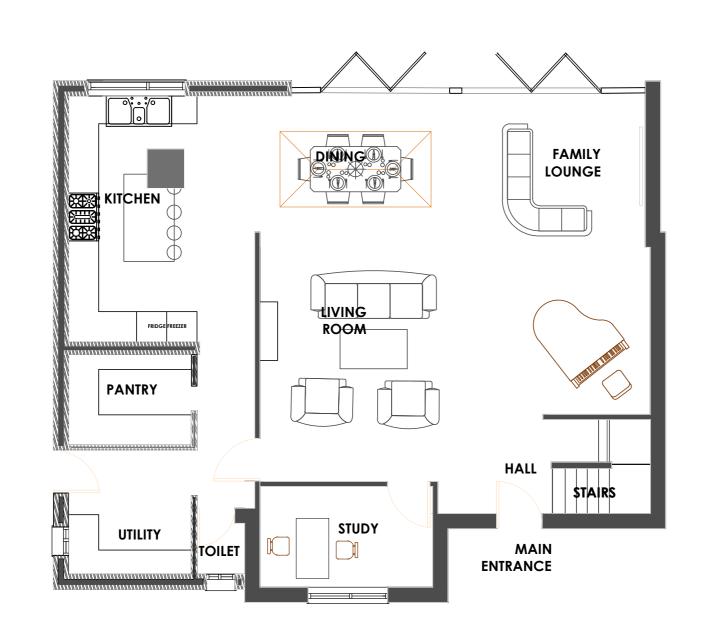

## PROPOSED

FIRST FLOOR PLAN

FRONT ELEVATION

**BACK ELEVATION** 

| NOTES.                                                                                                                                                                                       | PROJECT:                                                                                 | SHEET TITLE:         | SHEET NO: |
|----------------------------------------------------------------------------------------------------------------------------------------------------------------------------------------------|------------------------------------------------------------------------------------------|----------------------|-----------|
| THE ARCHITECT IS NOT RESPONSIBLE FOR ANY WORK NOT SUPERVISED BY HIN ALL DISCREPANCIES SHOULD BE REPORTED TO THE ARCHITECT.  DRAWINGS SHOULD NOT BE SCALED. ALL DIMENSIONS ARE IN MILLIMETERS | PROPOSED SINGLE STOREY REAR EXTENSION, DOUBLE STOREY SIDE EXTENSION AND VEHICULAR ACCESS | PROPOSED             | 004       |
| DATE:                                                                                                                                                                                        | PROPERTY ADDRESS:                                                                        |                      | SCALE:    |
| OCTOBER, 2023                                                                                                                                                                                | 6 SUNNINGHILL ROAD , SUNNINGHIL BERKSHIRE, SL5<br>7BU                                    | PLANS AND ELEVATIONS |           |