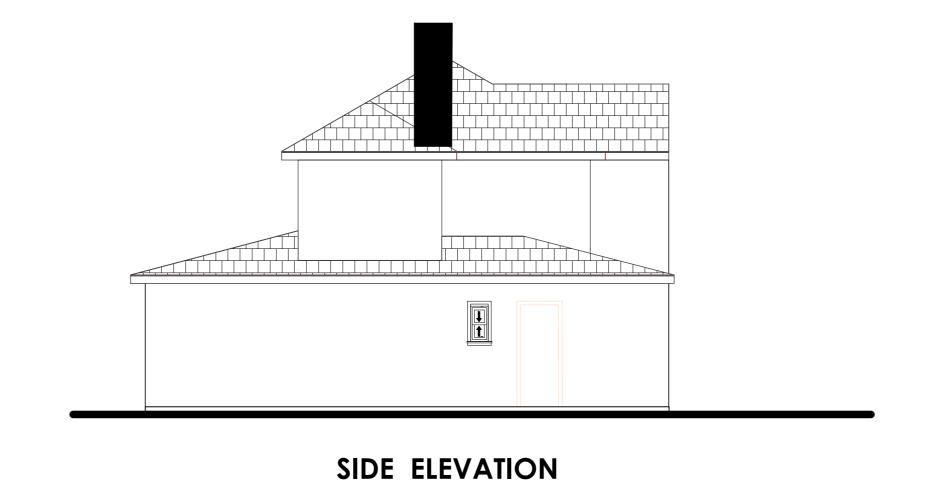

## PROPOSED

FIRST FLOOR PLAN

FRONT ELEVATION

**BACK ELEVATION** 

| NOTES.                                                                                                                                                                                       | PROJECT:                                                                                 | SHEET TITLE:         | SHEET NO: |
|----------------------------------------------------------------------------------------------------------------------------------------------------------------------------------------------|------------------------------------------------------------------------------------------|----------------------|-----------|
| THE ARCHITECT IS NOT RESPONSIBLE FOR ANY WORK NOT SUPERVISED BY HIN ALL DISCREPANCIES SHOULD BE REPORTED TO THE ARCHITECT.  DRAWINGS SHOULD NOT BE SCALED. ALL DIMENSIONS ARE IN MILLIMETERS | PROPOSED SINGLE STOREY REAR EXTENSION, DOUBLE STOREY SIDE EXTENSION AND VEHICULAR ACCESS | PROPOSED             | 004       |
| DATE:                                                                                                                                                                                        | PROPERTY ADDRESS:                                                                        |                      | SCALE:    |
| OCTOBER, 2023                                                                                                                                                                                | 6 SUNNINGHILL ROAD , SUNNINGHIL BERKSHIRE, SL5<br>7BU                                    | PLANS AND ELEVATIONS |           |