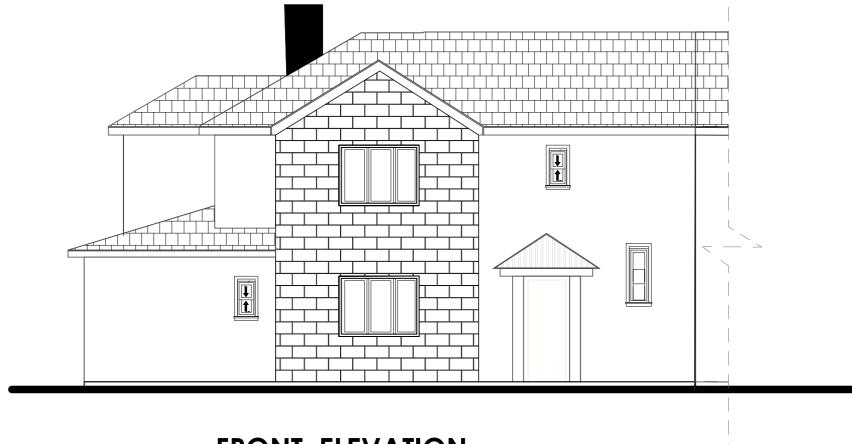

## PROPOSED

FIRST FLOOR PLAN

FRONT ELEVATION

**BACK ELEVATION** 

| NOTES.                                                                                                                                                                                       | PROJECT:                                                                                 | SHEET TITLE:         | SHEET NO: |
|----------------------------------------------------------------------------------------------------------------------------------------------------------------------------------------------|------------------------------------------------------------------------------------------|----------------------|-----------|
| THE ARCHITECT IS NOT RESPONSIBLE FOR ANY WORK NOT SUPERVISED BY HIN ALL DISCREPANCIES SHOULD BE REPORTED TO THE ARCHITECT.  DRAWINGS SHOULD NOT BE SCALED. ALL DIMENSIONS ARE IN MILLIMETERS | PROPOSED SINGLE STOREY REAR EXTENSION, DOUBLE STOREY SIDE EXTENSION AND VEHICULAR ACCESS | PROPOSED             | 004       |
| DATE:                                                                                                                                                                                        | PROPERTY ADDRESS:                                                                        |                      | SCALE:    |
| OCTOBER, 2023                                                                                                                                                                                | 6 SUNNINGHILL ROAD , SUNNINGHIL BERKSHIRE, SL5<br>7BU                                    | PLANS AND ELEVATIONS |           |