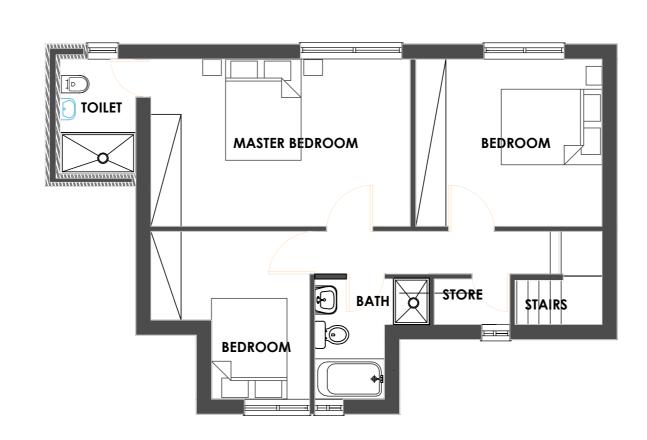

## PROPOSED

FIRST FLOOR PLAN

FRONT ELEVATION

**BACK ELEVATION** 

| NOTES.                                                                                                                                                                                       | PROJECT:                                                                                 | SHEET TITLE:         | SHEET NO: |
|----------------------------------------------------------------------------------------------------------------------------------------------------------------------------------------------|------------------------------------------------------------------------------------------|----------------------|-----------|
| THE ARCHITECT IS NOT RESPONSIBLE FOR ANY WORK NOT SUPERVISED BY HIN ALL DISCREPANCIES SHOULD BE REPORTED TO THE ARCHITECT.  DRAWINGS SHOULD NOT BE SCALED. ALL DIMENSIONS ARE IN MILLIMETERS | PROPOSED SINGLE STOREY REAR EXTENSION, DOUBLE STOREY SIDE EXTENSION AND VEHICULAR ACCESS | PROPOSED             | 004       |
| DATE:                                                                                                                                                                                        | PROPERTY ADDRESS:                                                                        |                      | SCALE:    |
| OCTOBER, 2023                                                                                                                                                                                | 6 SUNNINGHILL ROAD , SUNNINGHIL BERKSHIRE, SL5<br>7BU                                    | PLANS AND ELEVATIONS |           |