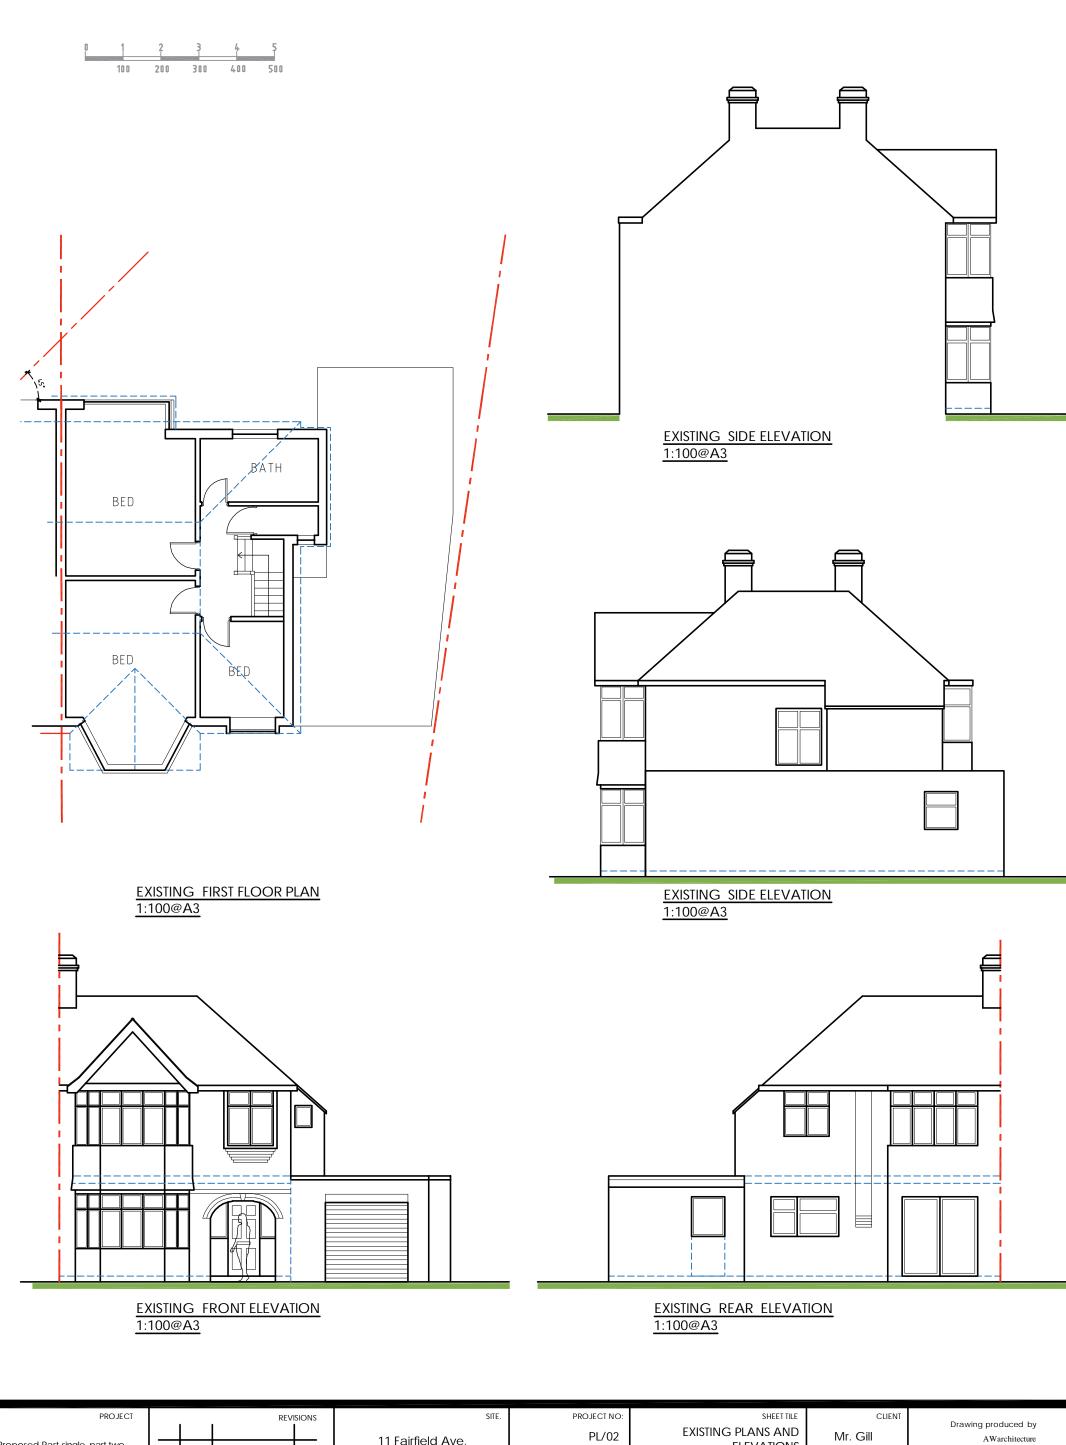

| PROJECT                                                                                                     |          | REVISIONS |             |      | SITE.               | PRO                      | JECT NO: |                     | SHEET TILE              | CLIENT   | Drawing produced by                                 |
|-------------------------------------------------------------------------------------------------------------|----------|-----------|-------------|------|---------------------|--------------------------|----------|---------------------|-------------------------|----------|-----------------------------------------------------|
| Proposed Part single, part two<br>storey side rear and front<br>extensions and detached new<br>outbuilding. | <u> </u> |           |             |      | 11 Fairfield Ave,   | PL/02                    |          |                     | PLANS AND<br>ELEVATIONS | Mr. Gill | AWarchitecture                                      |
|                                                                                                             | R. NO    | DATED     | DESCRIPTION | SIGN | Datchet,<br>SL3 9NQ | scale<br>as shown<br>@A3 | 27/10/   | DATE DE <b>2023</b> | CHECKED AW              |          | Contact: 07934 906060<br>abdul@awarchitecture.co.uk |