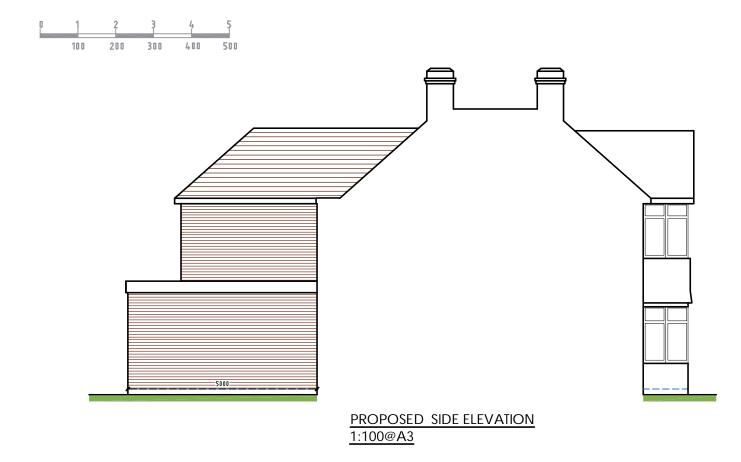

## PROPOSED FRONT ELEVATION 1:100@A3

## PROPOSED REAR ELEVATION 1:100@A3

| PROJECT                                                                                                     |          | REVISIONS             | REVISIONS                     |                 | PROJECT NO: |               |                                  |               | CLIENT   | Drawing produced by                                 |
|-------------------------------------------------------------------------------------------------------------|----------|-----------------------|-------------------------------|-----------------|-------------|---------------|----------------------------------|---------------|----------|-----------------------------------------------------|
| Proposed Part single, part two<br>storey side rear and front<br>extensions and detached new<br>outbuilding. |          |                       | 11 Fairfield Ave,<br>Datchet, |                 | PL/06       |               | PROPOSED PLANS AND<br>ELEVATIONS |               | Mr. Gill | AWarchitecture                                      |
|                                                                                                             | R. NO DA | ATED DESCRIPTION SIGN | SL3 9NQ                       | as shown<br>@A3 | 27/10       | date<br>/2023 | DEALT                            | checked<br>AW |          | Contact: 07934 906060<br>abdul@awarchitecture.co.uk |