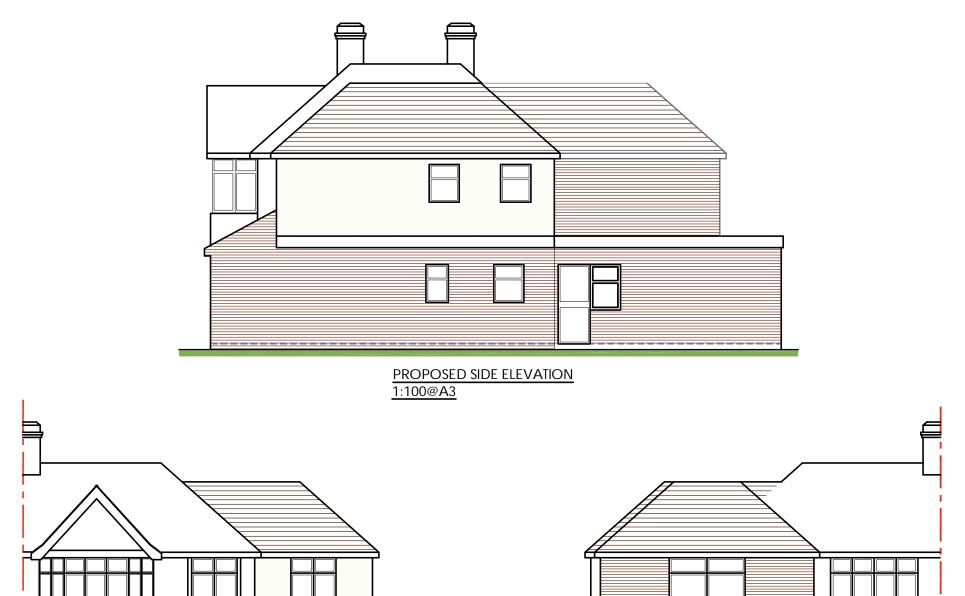

## PROPOSED FRONT ELEVATION 1:100@A3

## PROPOSED REAR ELEVATION 1:100@A3

| PROJECT                                                                                                     |          | REVISIONS             | REVISIONS                     |                 | PROJECT NO: |               |                                  |               | CLIENT   | Drawing produced by                                 |
|-------------------------------------------------------------------------------------------------------------|----------|-----------------------|-------------------------------|-----------------|-------------|---------------|----------------------------------|---------------|----------|-----------------------------------------------------|
| Proposed Part single, part two<br>storey side rear and front<br>extensions and detached new<br>outbuilding. |          |                       | 11 Fairfield Ave,<br>Datchet, |                 | PL/06       |               | PROPOSED PLANS AND<br>ELEVATIONS |               | Mr. Gill | AWarchitecture                                      |
|                                                                                                             | R. NO DA | ATED DESCRIPTION SIGN | SL3 9NQ                       | as shown<br>@A3 | 27/10       | date<br>/2023 | DEALT                            | checked<br>AW |          | Contact: 07934 906060<br>abdul@awarchitecture.co.uk |