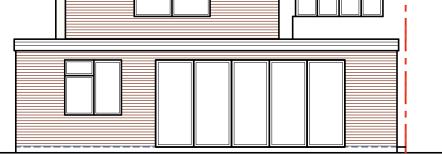

## PROPOSED FRONT ELEVATION 1:100@A3

## PROPOSED REAR ELEVATION 1:100@A3

| PROJECT                                                                                                     |          | REVISIONS             | REVISIONS                     |                 | PROJECT NO: |               |                                  |               | CLIENT   | Drawing produced by                                 |
|-------------------------------------------------------------------------------------------------------------|----------|-----------------------|-------------------------------|-----------------|-------------|---------------|----------------------------------|---------------|----------|-----------------------------------------------------|
| Proposed Part single, part two<br>storey side rear and front<br>extensions and detached new<br>outbuilding. |          |                       | 11 Fairfield Ave,<br>Datchet, |                 | PL/06       |               | PROPOSED PLANS AND<br>ELEVATIONS |               | Mr. Gill | AWarchitecture                                      |
|                                                                                                             | R. NO DA | ATED DESCRIPTION SIGN | SL3 9NQ                       | as shown<br>@A3 | 27/10       | date<br>/2023 | DEALT                            | checked<br>AW |          | Contact: 07934 906060<br>abdul@awarchitecture.co.uk |