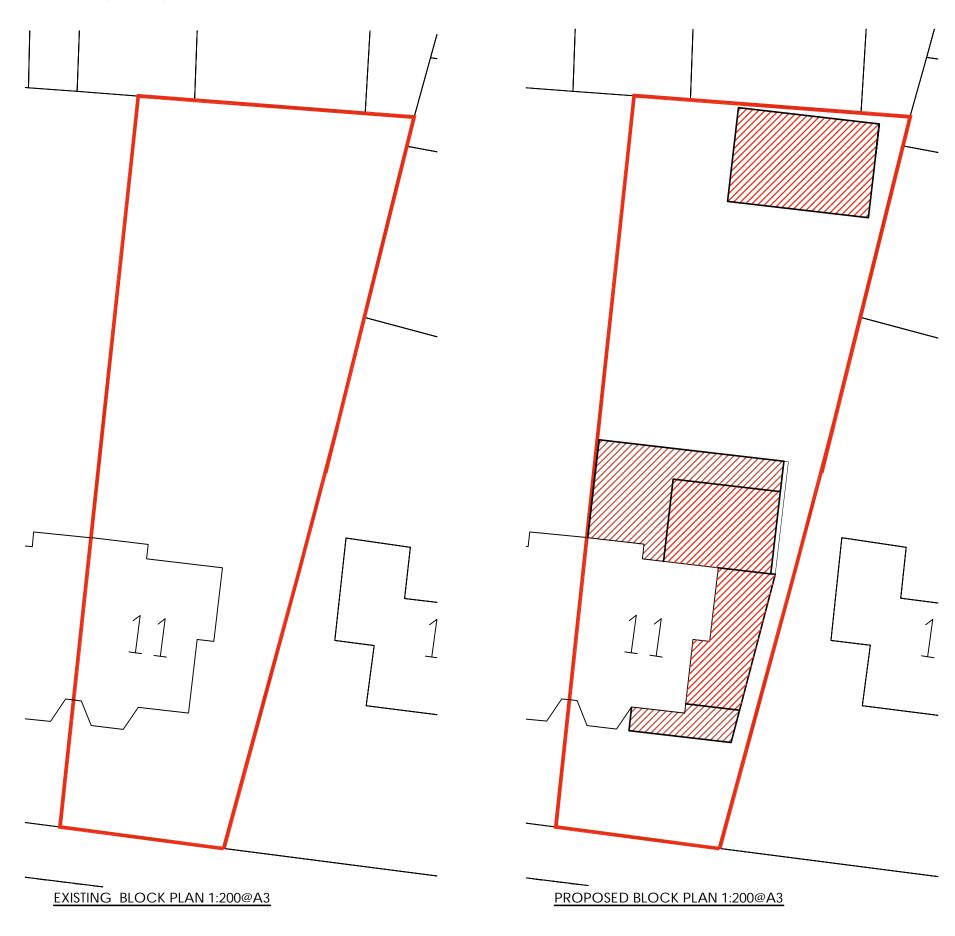

LOCATION MAP 1:1250@A3 Supplied by Streetwise Maps Ltd www.streetwise.net Licence No: 100047474

| PROJECT                                                                                                     | REVISIONS |   | SITE.               | PROJECT NO:              |        | SHEET TILE                  |       | CLIENT        |                    |                                                   |
|-------------------------------------------------------------------------------------------------------------|-----------|---|---------------------|--------------------------|--------|-----------------------------|-------|---------------|--------------------|---------------------------------------------------|
| Proposed Part single, part two<br>storey side rear and front<br>extensions and detached new<br>outbuilding. |           |   | 11 Fairfield Ave,   | PL/05                    |        | LOCATION MAP-BLOCK<br>PLANS |       | Mr. Gill      | Drawing produced b |                                                   |
|                                                                                                             |           | + | Datchet,<br>SL3 9NQ | scale<br>as shown<br>ゐ^? | 27/10/ | DATE /2023                  | DEALT | CHECKED<br>AW |                    | Contact: 07934 9060€<br>abdul@awarchitecture.co.u |