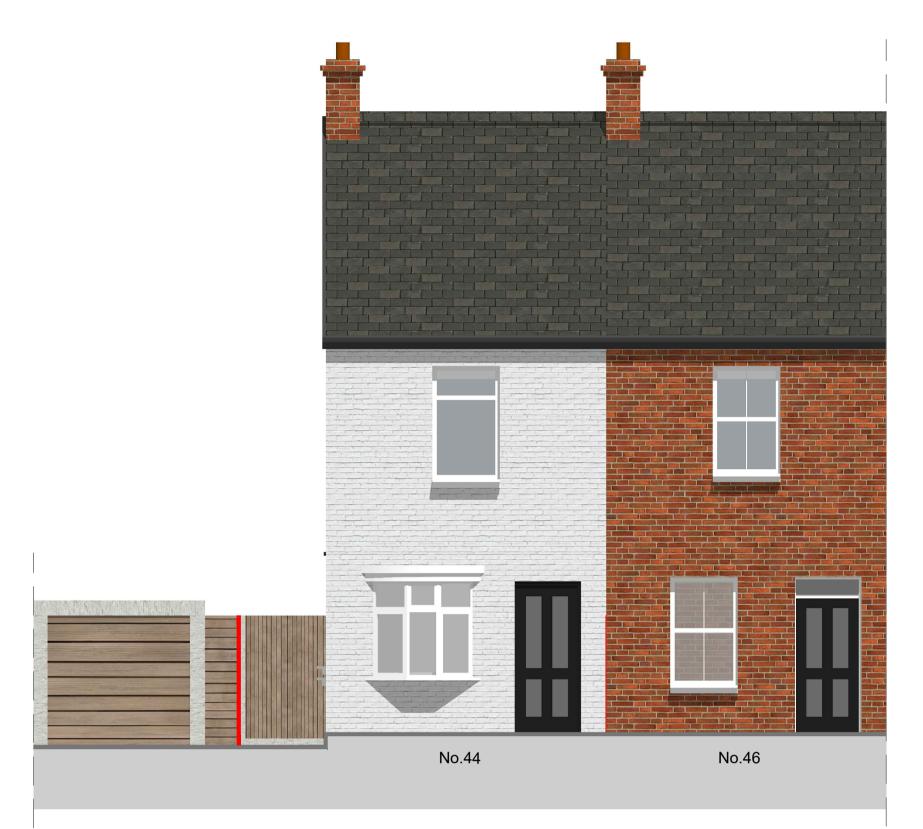

## **EXISTING FRONT ELEVATION**

SCALE 1:50 @ A1



## PROPOSED FRONT ELEVATION

SCALE 1:50 @ A1



## EXISTING LEFT FLANK

SCALE 1:50 @ A1

SCALE 1:50 @ A1



REV DATE BY CHK

COPYRIGHT: THE CONTENTS OF THIS DRAWING MAY NOT BE REPRODUCED IN WHOLE OR IN PART WITHOUT THE WRITTEN CONSENT OF DAVID CICCONE | NO DIMENSIONS TO BE SCALED FROM THIS DRAWING | ALL DIMENSIONS TO BE CHECKED ON SITE BY THE CONTRACTOR BEFORE FABRICATION | WHERE DISCREPANCY OCCURS BETWEEN SPECIFICATION AND DRAWINGS THEN DAVID CICCONE MUST BE NOTIFIED IMMEDIATELY

## PLANNING



PROJE

44 BEECH HILL ROAD, SUNNINGDALE, ASCOT SL5 0BW

TITLE:

EXISTING & PROPOSED ELEVATIONS (PAGE 1 OF 2)

| 20115 0 11                          | QUEQUED       | DARED GIZE     |
|-------------------------------------|---------------|--------