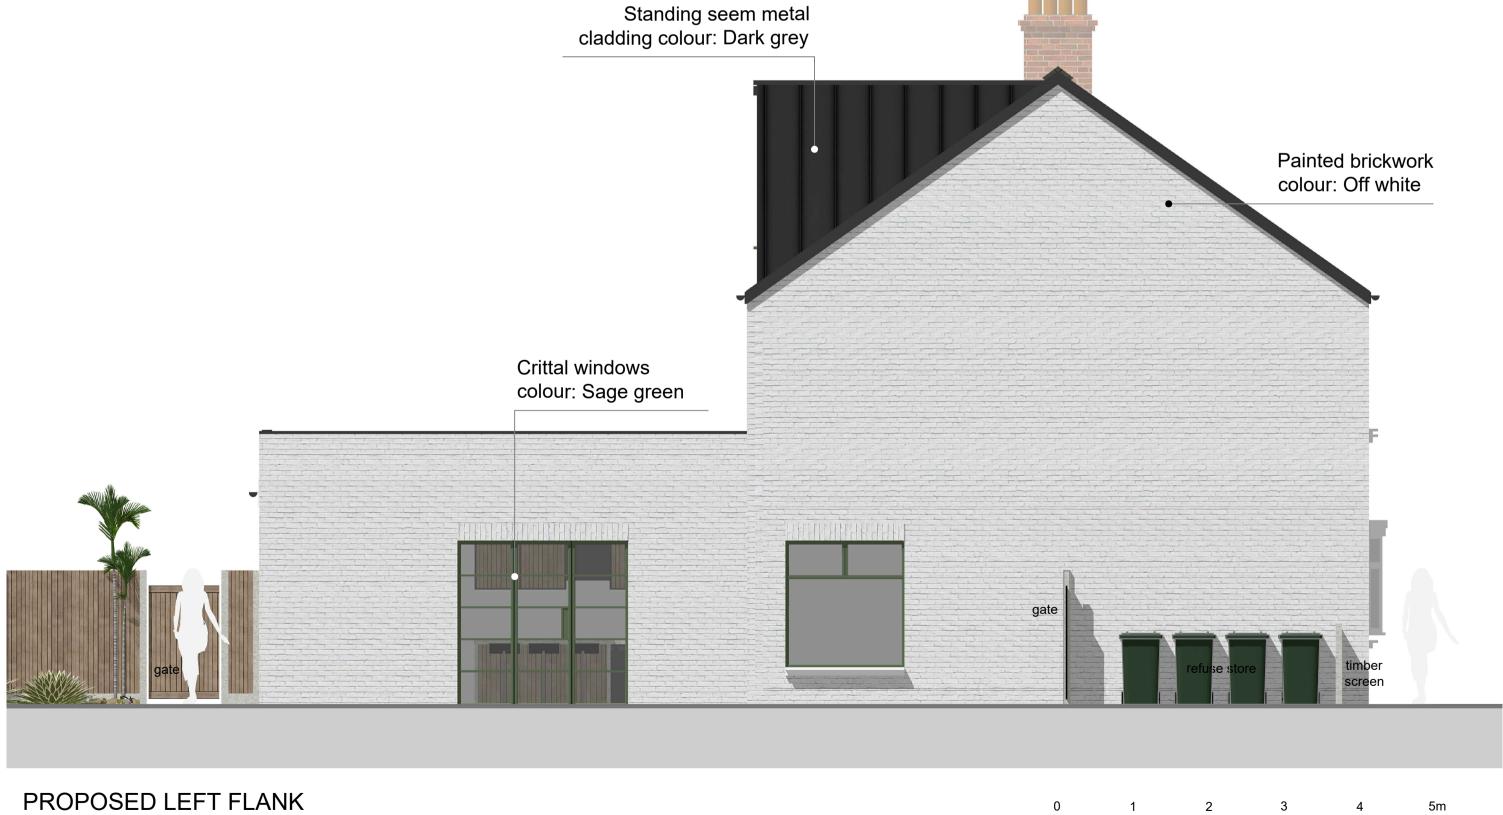

## EXISTING LEFT FLANK

SCALE 1:50 @ A1

SCALE 1:50 @ A1

REV DATE BY CHK

COPYRIGHT: THE CONTENTS OF THIS DRAWING MAY NOT BE REPRODUCED IN WHOLE OR IN PART WITHOUT THE WRITTEN CONSENT OF DAVID CICCONE | NO DIMENSIONS TO BE SCALED FROM THIS DRAWING | ALL DIMENSIONS TO BE CHECKED ON SITE BY THE CONTRACTOR BEFORE FABRICATION | WHERE DISCREPANCY OCCURS BETWEEN SPECIFICATION AND DRAWINGS THEN DAVID CICCONE MUST BE NOTIFIED IMMEDIATELY