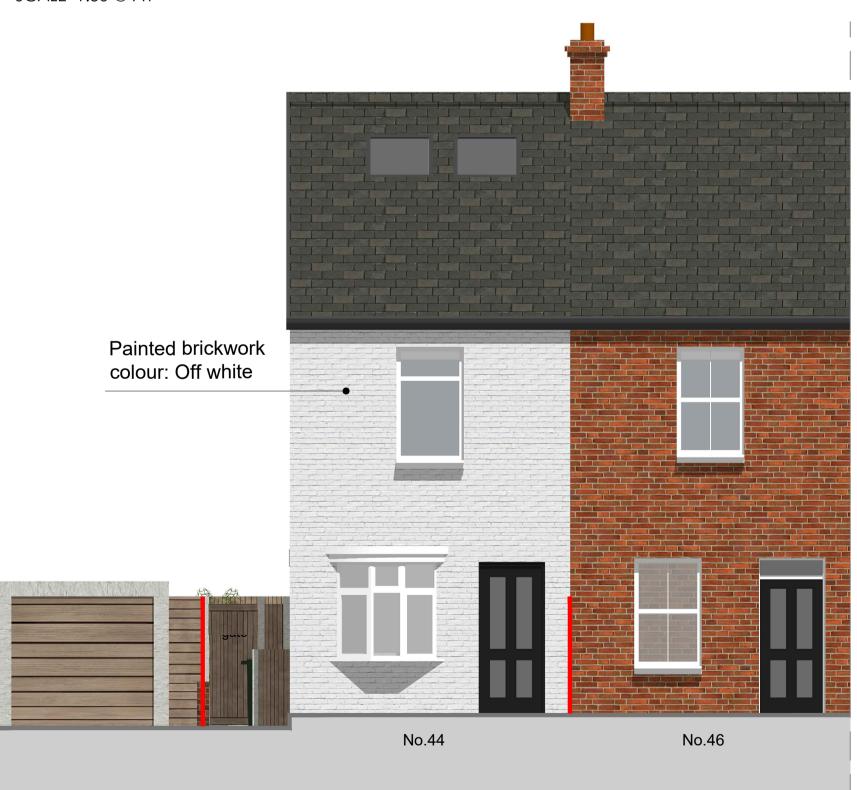

## **EXISTING FRONT ELEVATION**

SCALE 1:50 @ A1



## PROPOSED FRONT ELEVATION

SCALE 1:50 @ A1



## EXISTING LEFT FLANK

SCALE 1:50 @ A1

SCALE 1:50 @ A1



REV DATE BY CHK

COPYRIGHT: THE CONTENTS OF THIS DRAWING MAY NOT BE REPRODUCED IN WHOLE OR IN PART WITHOUT THE WRITTEN CONSENT OF DAVID CICCONE | NO DIMENSIONS TO BE SCALED FROM THIS DRAWING | ALL DIMENSIONS TO BE CHECKED ON SITE BY THE CONTRACTOR BEFORE FABRICATION | WHERE DISCREPANCY OCCURS BETWEEN SPECIFICATION AND DRAWINGS THEN DAVID CICCONE MUST BE NOTIFIED IMMEDIATELY

## PLANNING



PROJE

44 BEECH HILL ROAD, SUNNINGDALE, ASCOT SL5 0BW

TITLE:

EXISTING & PROPOSED ELEVATIONS (PAGE 1 OF 2)

| 20115 0 11                          | QUEQUED       | DARED GIZE     |
|-------------------------------------|---------------|----------------|
| 1:50 @ A1                           | CH