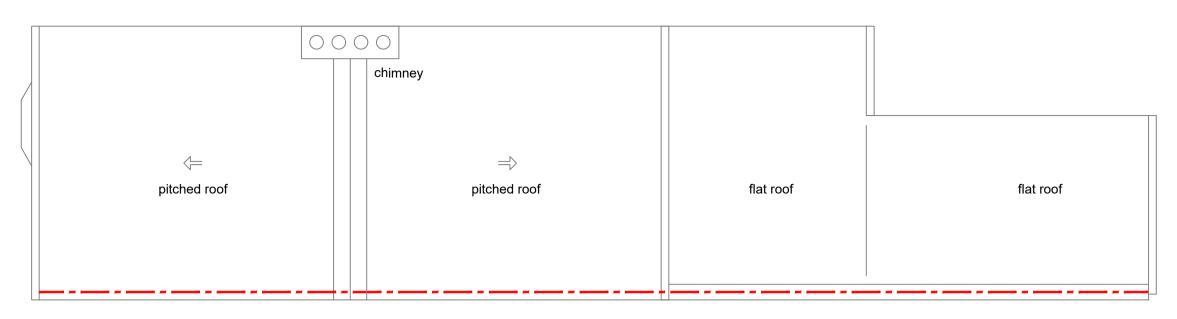

### EXISTING ROOF PLAN

SCALE 1:50 @ A1



## **EXISTING LOFT PLAN**

SCALE 1:50 @ A1



### EXISTING FIRST FLOOR PLAN

SCALE 1:50 @ A1



### EXISTING GROUND FLOOR PLAN

SCALE 1:50 @ A1



3CALE 1:30 @ AT



## PROPOSED LOFT / SECOND FLOOR PLAN

SCALE 1:50 @ A1



### PROPOSED FIRST FLOOR PLAN

SCALE 1:50 @ A1



### PROPOSED GROUND FLOOR PLAN

SCALE 1:50 @ A1





| REV   | DATE | BY | CHK |
|-------|------|----|-----|
| NOTES |      |    |     |

COPYRIGHT: THE CONTENTS OF THIS DRAWING MAY NOT BE REPRODUCED IN WHOLE OR IN PART WITHOUT THE WRITTEN CONSENT OF DAVID CICCONE | NO DIMENSIONS TO BE SCALED FROM THIS DRAWING | ALL DIMENSIONS TO BE CHECKED ON SITE BY THE CONTRACTOR BEFORE FABRICATION | WHERE DISCREPANCY OCCURS BETWEEN SPECIFICATION AND DRAWINGS THEN DAVID CICCONE MUST BE NOTIF