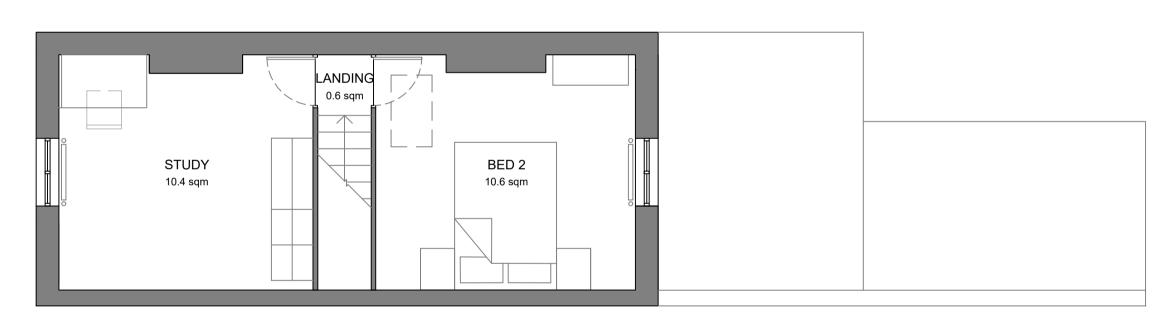

### EXISTING ROOF PLAN

SCALE 1:50 @ A1



## **EXISTING LOFT PLAN**

SCALE 1:50 @ A1



### EXISTING FIRST FLOOR PLAN

SCALE 1:50 @ A1



### EXISTING GROUND FLOOR PLAN

SCALE 1:50 @ A1



3CALE 1:30 @ AT



## PROPOSED LOFT / SECOND FLOOR PLAN

SCALE 1:50 @ A1



### PROPOSED FIRST FLOOR PLAN

SCALE 1:50 @ A1



### PROPOSED GROUND FLOOR PLAN

SCALE 1:50 @ A1





| REV   | DATE | BY | CHK |
|-------|------|----|-----|
| NOTES |      |    |     |

COPYRIGHT: THE CONTENTS OF THIS DRAWING MAY NOT BE REPRODUCED IN WHOLE OR IN PART WITHOUT THE WRITTEN CONSENT OF DAVID CICCONE | NO DIMENSIONS TO BE SCALED FROM THIS DRAWING | ALL DIMENSIONS TO BE CHECKED ON SITE BY THE CONTRACTOR BEFORE FABRICATION | WHERE DISCREPANCY OCCURS BETWEEN SPECIFICATION AND DRAWINGS THEN DAVID CICCONE MUST BE NOTIFIED IMMEDIATELY

# PLANNING



PROJECT:

44 BEECH HILL ROAD, SUNNINGDALE, ASCOT SL5 0BW