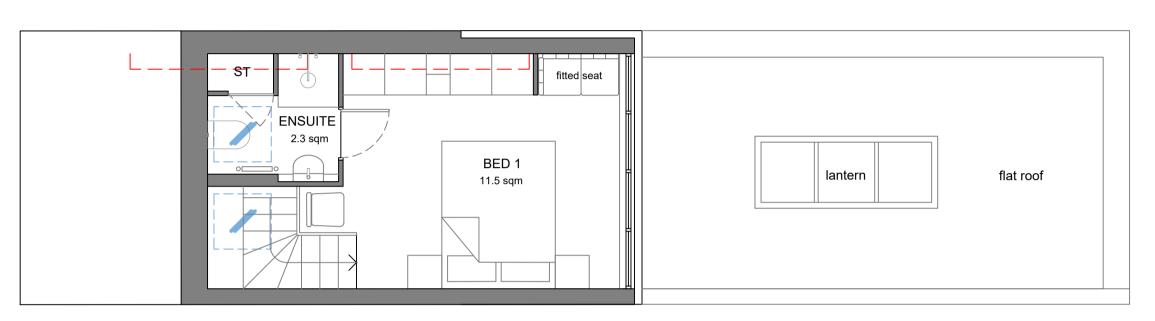

### EXISTING ROOF PLAN

SCALE 1:50 @ A1



## **EXISTING LOFT PLAN**

SCALE 1:50 @ A1



### EXISTING FIRST FLOOR PLAN

SCALE 1:50 @ A1



### EXISTING GROUND FLOOR PLAN

SCALE 1:50 @ A1



3CALE 1:30 @ AT



## PROPOSED LOFT / SECOND FLOOR PLAN

SCALE 1:50 @ A1



### PROPOSED FIRST FLOOR PLAN

SCALE 1:50 @ A1



### PROPOSED GROUND FLOOR PLAN

SCALE 1:50 @ A1





| REV   | DATE | BY | CHK |
|-------|------|----|-----|
| NOTES |      |    |     |

COPYRIGHT: THE CONTENTS OF THIS DRAWING MAY NOT BE REPRODUCED IN WHOLE OR IN PART WITHOUT THE WRITTEN CONSENT OF DAVID CICCONE | NO DIMENSIONS TO BE SCALED FROM THIS DRAWING | ALL DIMENSIONS TO BE CHECKED ON SITE BY THE CONTRACTOR BEFORE FABRICATION | WHERE DISCREPANCY OCCURS BETWEEN SPECIFICATION AND DRAWINGS THEN DAVID CICCONE MUST BE NOTIFIED IMMEDIATELY

# PLANNING



PROJECT:

44 BEECH HILL ROAD, SUNNINGDALE, ASCOT SL5 0BW

TITLE:

#### EXISTING & PROPOSED FLOOR PLANS

| SCALE @ A1:                                         | CHECKED:      | PA