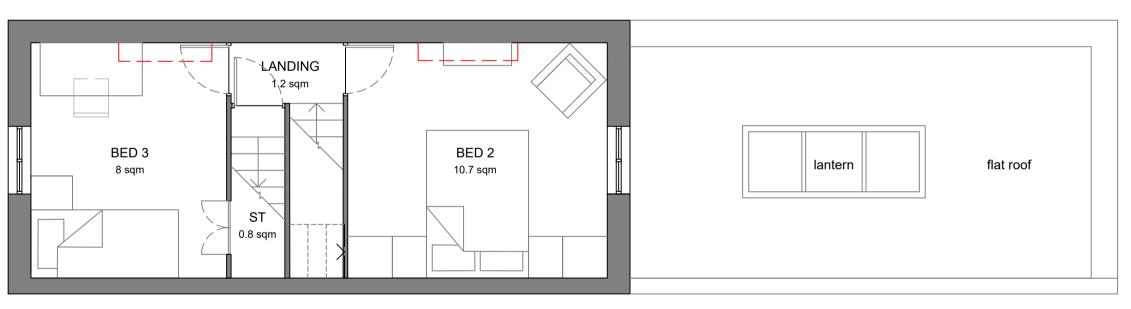

### EXISTING ROOF PLAN

SCALE 1:50 @ A1



## **EXISTING LOFT PLAN**

SCALE 1:50 @ A1



### EXISTING FIRST FLOOR PLAN

SCALE 1:50 @ A1



### EXISTING GROUND FLOOR PLAN

SCALE 1:50 @ A1



3CALE 1:30 @ AT



## PROPOSED LOFT / SECOND FLOOR PLAN

SCALE 1:50 @ A1



### PROPOSED FIRST FLOOR PLAN

SCALE 1:50 @ A1



### PROPOSED GROUND FLOOR PLAN

SCALE 1:50 @ A1





| REV   | DATE | BY | CHK |
|-------|------|----|-----|
| NOTES |      |    |     |

COPYRIGHT: THE CONTENTS OF THIS DRAWING MAY NOT BE REPRODUCED IN WHOLE OR IN PART WITHOUT THE WRITTEN CONSENT OF DAVID CICCONE | NO DIMENSIONS TO BE SCALED FROM THIS DRAWING | ALL DIMENSIONS TO BE CHECKED ON SITE BY THE CONTRACTOR BEFORE FABRICATION | WHERE DISCREPANCY OCCURS BETWEEN SPECIFICATION AND DRAWINGS THEN DAVID CICCONE MUST BE NOTIFIED IMMEDIATELY

# PLANNING



PROJECT:

44 BEECH HILL ROAD, SUNNINGDALE, ASCOT SL5 0BW

TITLE:

#### EXISTING & PROPOSED FLOOR PLANS

| SCALE @ A1:                                         | CHECKED:      | PAPER SIZE: |
|--------------------------------------------