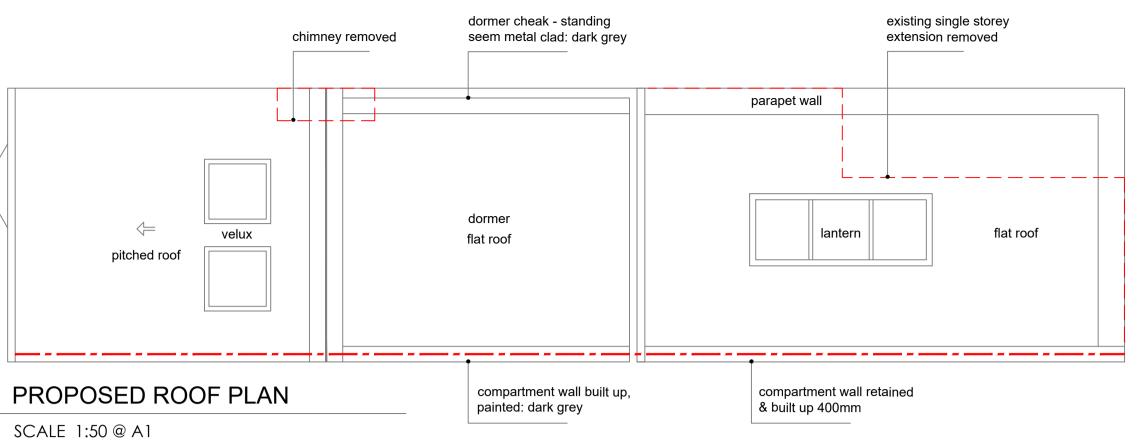

### EXISTING ROOF PLAN

SCALE 1:50 @ A1



## **EXISTING LOFT PLAN**

SCALE 1:50 @ A1



### EXISTING FIRST FLOOR PLAN

SCALE 1:50 @ A1



### EXISTING GROUND FLOOR PLAN

SCALE 1:50 @ A1



3CALE 1:30 @ AT



## PROPOSED LOFT / SECOND FLOOR PLAN

SCALE 1:50 @ A1



### PROPOSED FIRST FLOOR PLAN

SCALE 1:50 @ A1



### PROPOSED GROUND FLOOR PLAN

SCALE 1:50 @ A1





| REV   | DATE | BY | CHK |
|-------|------|----|-----|
| NOTES |      |    |     |

COPYRIGHT: THE CONTENTS OF THIS DRAWING MAY NOT BE REPRODUCED IN WHOLE OR IN PART WITHOUT THE WRITTEN CONSENT OF DAVID CICCONE | NO DIMENSIONS TO BE SCALED FROM THIS DRAWING | ALL DIMENSIONS TO BE CHECKED ON SITE BY THE CONTRACTOR BEFORE FABRICATION | WHERE DISCREPANCY OCCURS BETWEEN SPECIFICATION AND DRAWINGS THEN DAVID CICCONE MUST BE NOTIFIED IMMEDIATELY

# PLANNING



PROJECT:

44 BEECH HILL ROAD, SUNNINGDALE, ASCOT SL5 0BW

TITLE:

#### EXISTING & PROPOSED FLOOR PLANS

| SCALE @ A1:                                         |