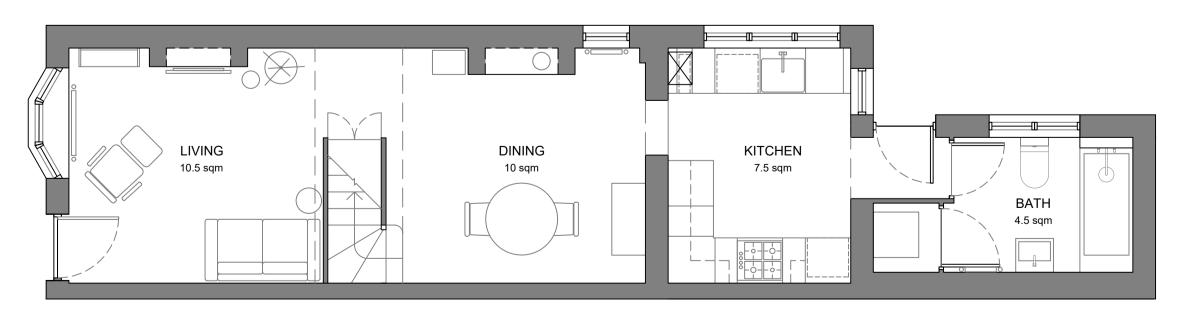

### EXISTING ROOF PLAN

SCALE 1:50 @ A1



## **EXISTING LOFT PLAN**

SCALE 1:50 @ A1



### EXISTING FIRST FLOOR PLAN

SCALE 1:50 @ A1



### EXISTING GROUND FLOOR PLAN

SCALE 1:50 @ A1



3CALE 1:30 @ AT



## PROPOSED LOFT / SECOND FLOOR PLAN

SCALE 1:50 @ A1



### PROPOSED FIRST FLOOR PLAN

SCALE 1:50 @ A1



### PROPOSED GROUND FLOOR PLAN

SCALE 1:50 @ A1





| REV   | DATE | BY | CHK |
|-------|------|----|-----|
| NOTES |      |    |     |

COPYRIGHT: THE CONTENTS OF THIS DRAWING MAY NOT BE REPRODUCED IN WHOLE OR IN PART WITHOUT THE WRITTEN CONSENT OF DAVID CICCONE | NO DIMENSIONS TO BE SCALED FROM THIS DRAWING | ALL DIMENSIONS TO BE CHECKED ON SITE BY THE CONTRACTOR BEFORE FABRICATION | WHERE DISCREPANCY OCCURS BETWEEN SPECIFICATION AND DRAWINGS THEN DAVID CICCONE MUST BE NOTIFIED IMMEDIATELY

# PLANNING



PROJECT:

44 BEECH HILL ROAD, SUNNINGDALE, ASCOT SL5 0BW

TITLE:

#### EXISTING & PROPOSED FLOOR PLANS

| SC