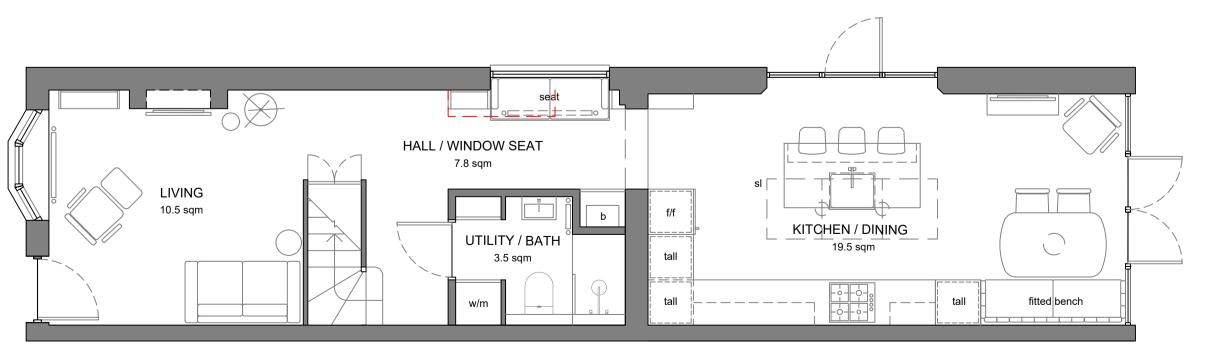

### PROPOSED GROUND FLOOR PLAN

SCALE 1:50 @ A1

| REV   | DATE | BY | CHK |
|-------|------|----|-----|
| NOTES |      |    |     |

COPYRIGHT: THE CONTENTS OF THIS DRAWING MAY NOT BE REPRODUCED IN WHOLE OR IN PART WITHOUT THE WRITTEN CONSENT OF DAVID CICCONE | NO DIMENSIONS TO BE SCALED FROM THIS DRAWING | ALL DIMENSIONS TO BE CHECKED ON SITE BY THE CONTRACTOR BEFORE FABRICATION | WHERE DISCREPANCY OCCURS BETWEEN SPECIFICATION AND DRAWINGS THEN DAVID CICCONE MUST BE NOTIFIED IMMEDIATELY