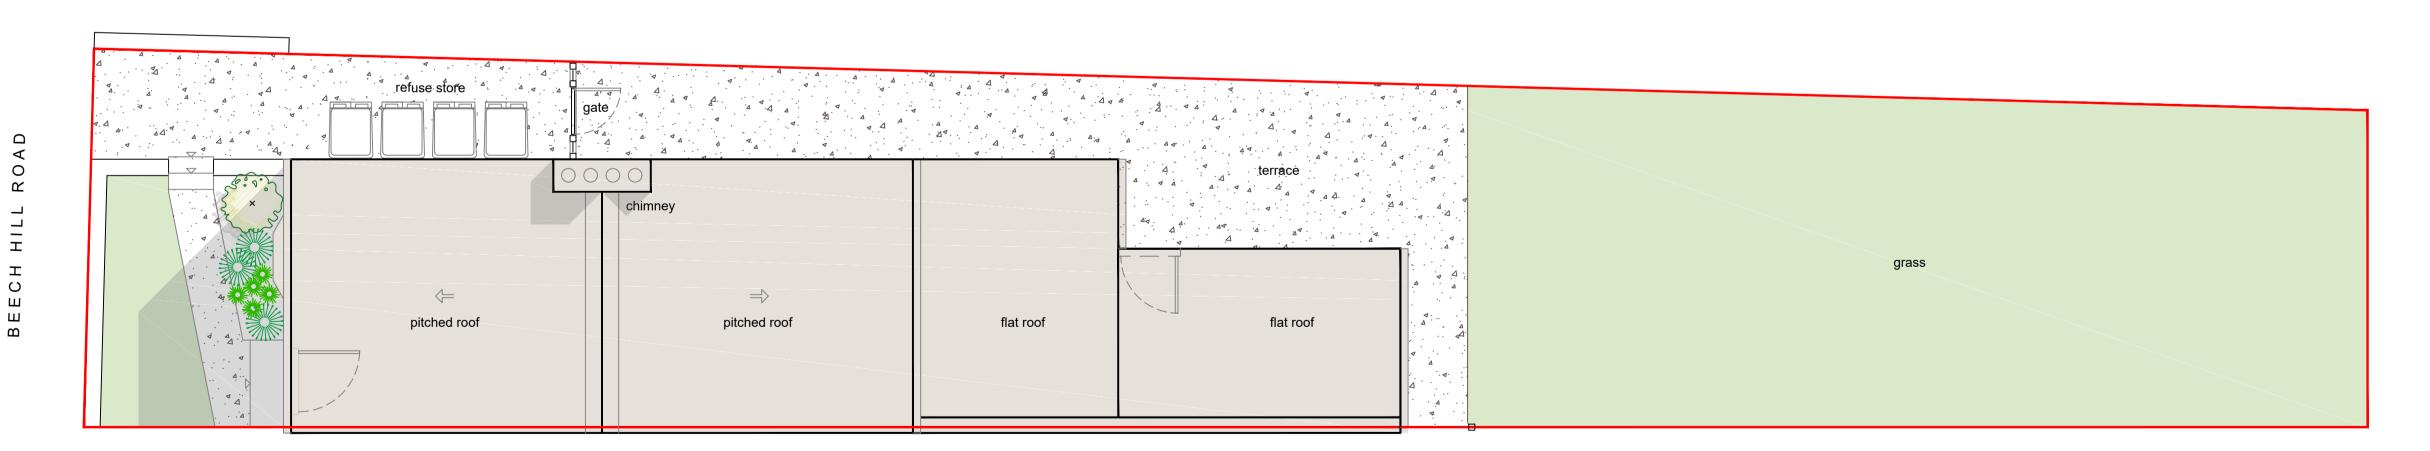

## **EXISTING SITE PLAN**

SCALE 1:50 @ A1

REV DATE BY CHK

COPYRIGHT: THE CONTENTS OF THIS DRAWING MAY NOT BE REPRODUCED IN WHOLE OR IN PART WITHOUT THE WRITTEN CONSENT OF DAVID CICCONE | NO DIMENSIONS TO BE SCALED FROM THIS DRAWING | ALL DIMENSIONS TO BE CHECKED ON SITE BY THE CONTRACTOR BEFORE FABRICATION | WHERE DISCREPANCY OCCURS BETWEEN SPECIFICATION AND DRAWINGS THEN DAVID CICCONE MUST BE NOTIFIED IMMEDIATELY

## EXISTING & PROPOSED SITE PLAN

| SCALE @ A1:                                         | CHECKED:      | PAPER SIZE: |         |
|-----------------------------------------------------|---------------|-------------|---------|
| 1:50 @ A1                                           | DC            |             | A1      |
| CAD FILE:                                           | DESIGN-DRAWN: | DATE:       |         |
| 273 44 BEECH HILL RD - PLANNING FROZEN<br>PLANS.DWG | DC            | 18-         | 09-2023 |
| PROJECT No:                                         | DRAWING No:   |             | REV:    |
| 273                                                 | 23-273-P001   |             |         |