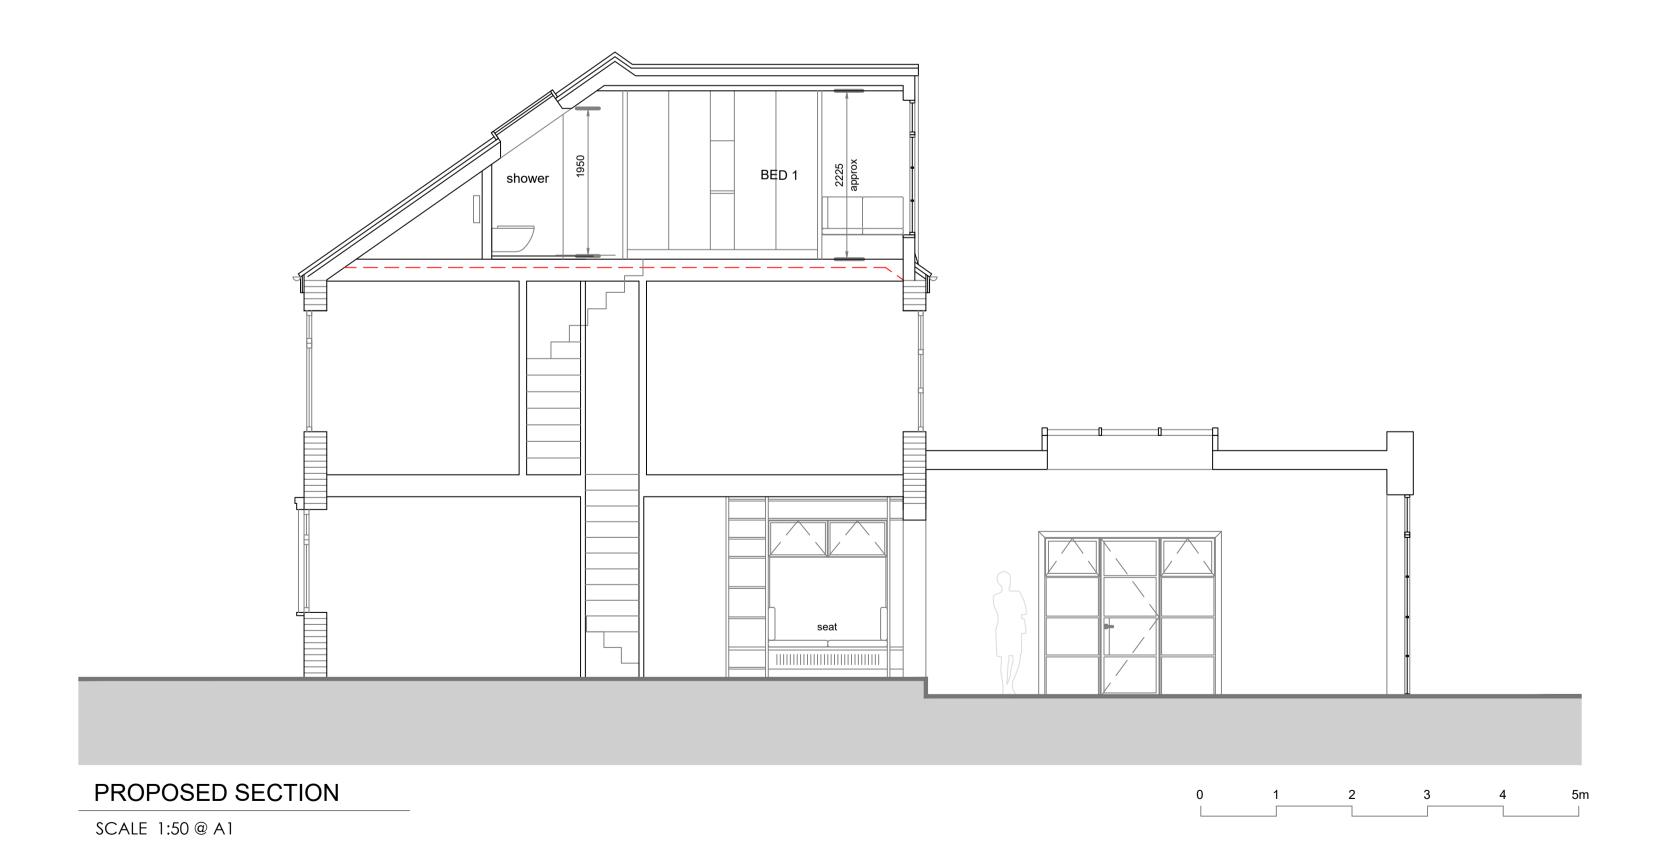

PLANNING

PROJE

44 BEECH HILL ROAD, SUNNINGDALE, ASCOT SL5 0BW

TITLE:

EXISTING & PROPOSED SECTIONS

| SCALE @ A1:                         | CHECKED:      | PAPER SIZE: |
|-------------------------------------|---------------|-------------|
| 1:50 @ A1                           | DC            | A1          |
| CAD FILE:                           | DESIGN-DRAWN: | DATE:       |
| 273 44 BEECH HILL RD - PLANNING.DWG | TA            | 01-10-2023  |
| PROJECT No:                         | DRAWING No:   | REV:        |
| 273                                 | 23-273-P005   |             |