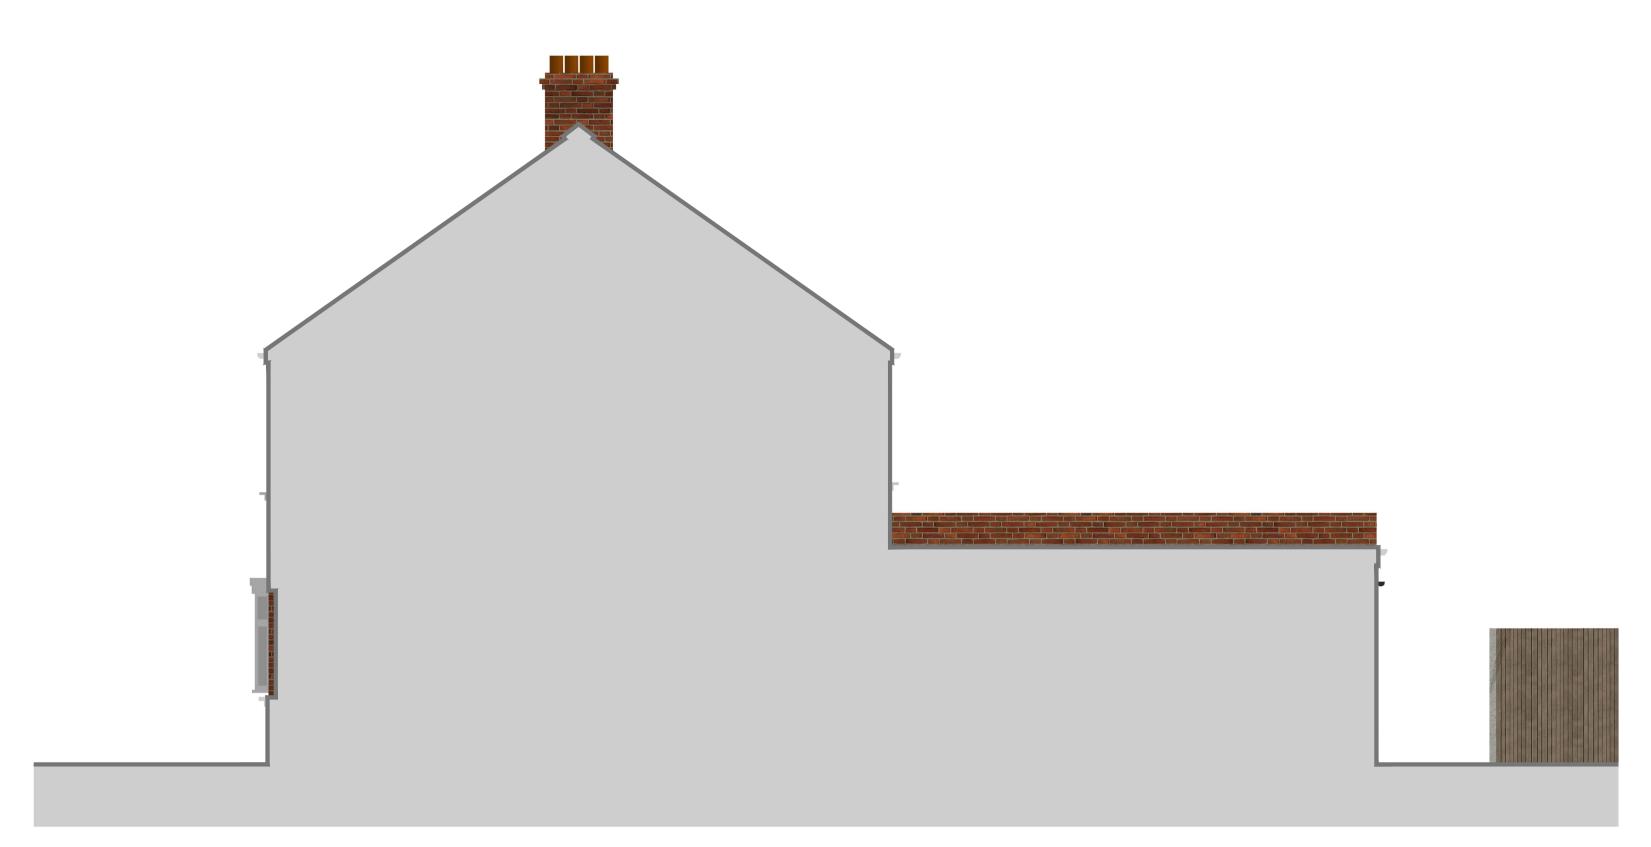

## **EXISTING RIGHT FLANK**

SCALE 1:50 @ A1





## EXISTING REAR ELEVATION

SCALE 1:50 @ A1



## PROPOSED REAR ELEVATION

SCALE 1:50 @ A1



COPYRIGHT: THE CONTENTS OF THIS DRAWING MAY NOT BE REPRODUCED IN WHOLE OR IN PART WITHOUT THE WRITTEN CONSENT OF DAVID CICCONE | NO DIMENSIONS TO BE SCALED FROM THIS DRAWING | ALL DIMENSIONS TO BE CHECKED ON SITE BY THE CONTRACTOR BEFORE FABRICATION | WHERE DISCREPANCY OCCURS BETWEEN SPECIFICATION AND DRAWINGS THEN DAVID CICCONE MUST BE NOTIFIED IMMEDIATELY

## PLANNING



PROJECT:

44 BEECH HILL ROAD, SUNNINGDALE, ASCOT SL5 0BW

TITLE:

EXISTING & PROPOSED ELEVATIONS (PAGE 2 OF 2)

| SCALE @ A1:                         | CHECKED:      | PAPER SIZE: |
|-------------------------------------|---------------|-------------|
| 1:50 @ A1