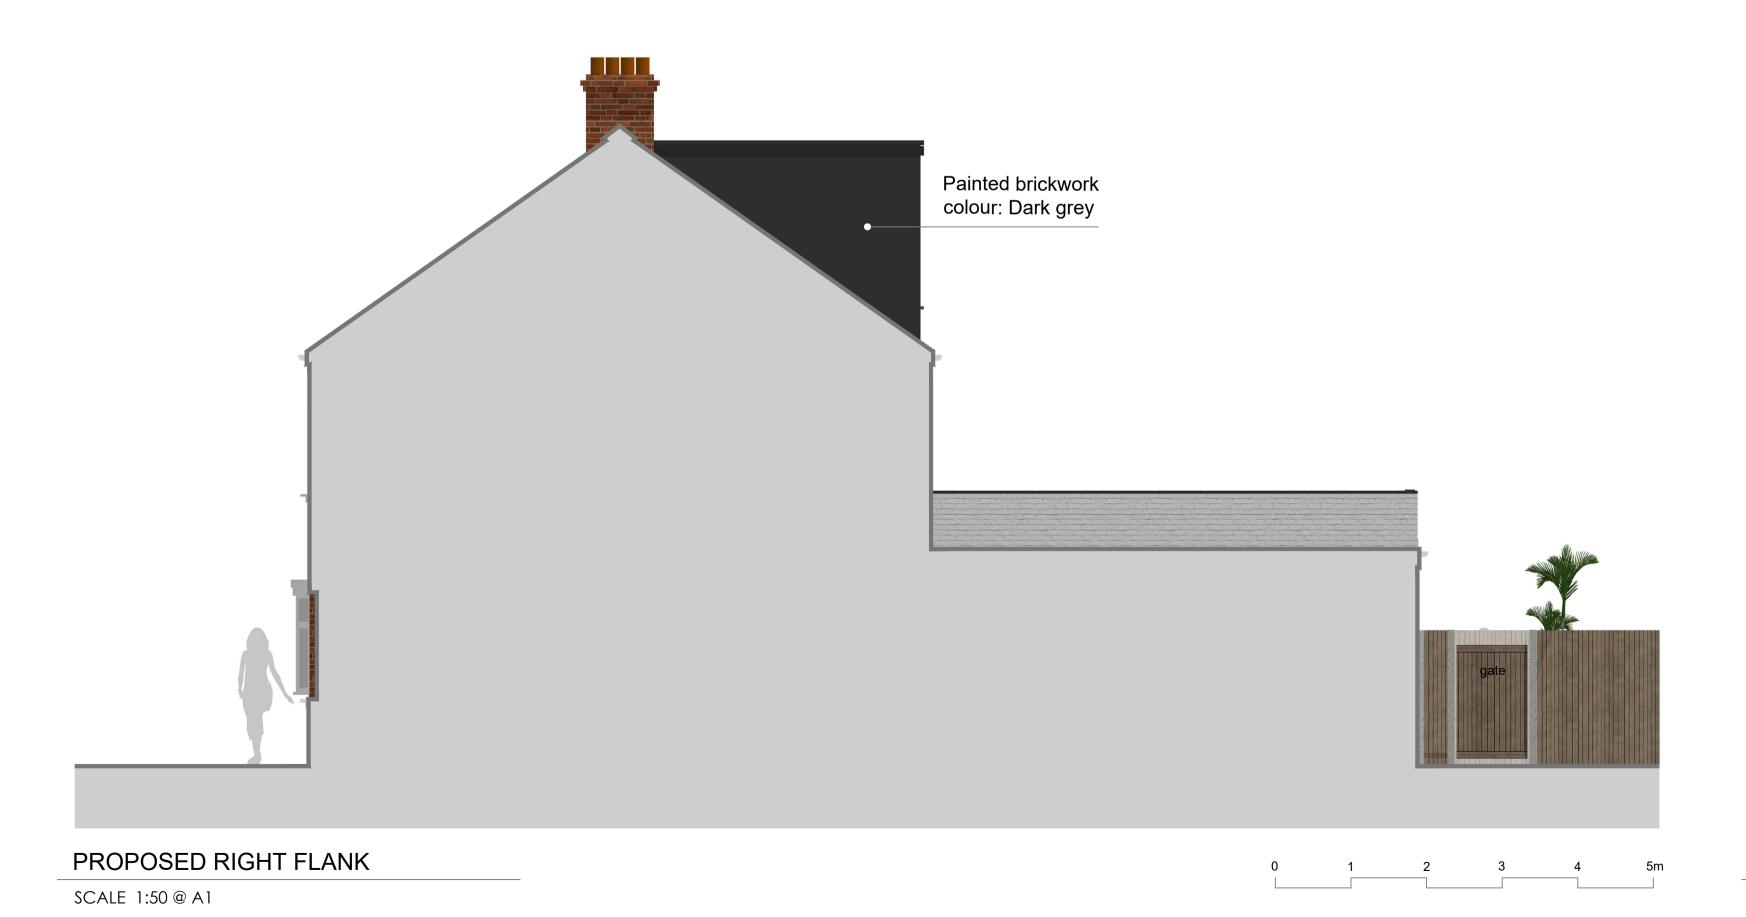

## **EXISTING RIGHT FLANK**

SCALE 1:50 @ A1





## EXISTING REAR ELEVATION

SCALE 1:50 @ A1



## PROPOSED REAR ELEVATION

SCALE 1:50 @ A1



COPYRIGHT: THE CONTENTS OF THIS DRAWING MAY NOT BE REPRODUCED IN WHOLE OR IN PART WITHOUT THE WRITTEN CONSENT OF DAVID CICCONE | NO DIMENSIONS TO BE SCALED FROM THIS DRAWING | ALL DIMENSIONS TO BE CHECKED ON SITE BY THE CONTRACTOR BEFORE FABRICATION | WHERE DISCREPANCY OCCURS BETWEEN SPECIFICATION AND DRAWINGS THEN DAVID CICCONE MUST BE NOTIFIED IMMEDIATELY

## PLANNING



PROJECT:

44 BEECH HILL ROAD, SUNNINGDALE, ASCOT SL5 0BW

TITLE:

EXISTING & PROPOSED ELEVATIONS (PAGE 2 OF 2)

| SCALE @ A1:                         | CHECKED:      | PAPER SIZE: |
|-------------------------------------|---------------|-------------|
| 1:50 @ A1                           | DC            | A1          |
| CA