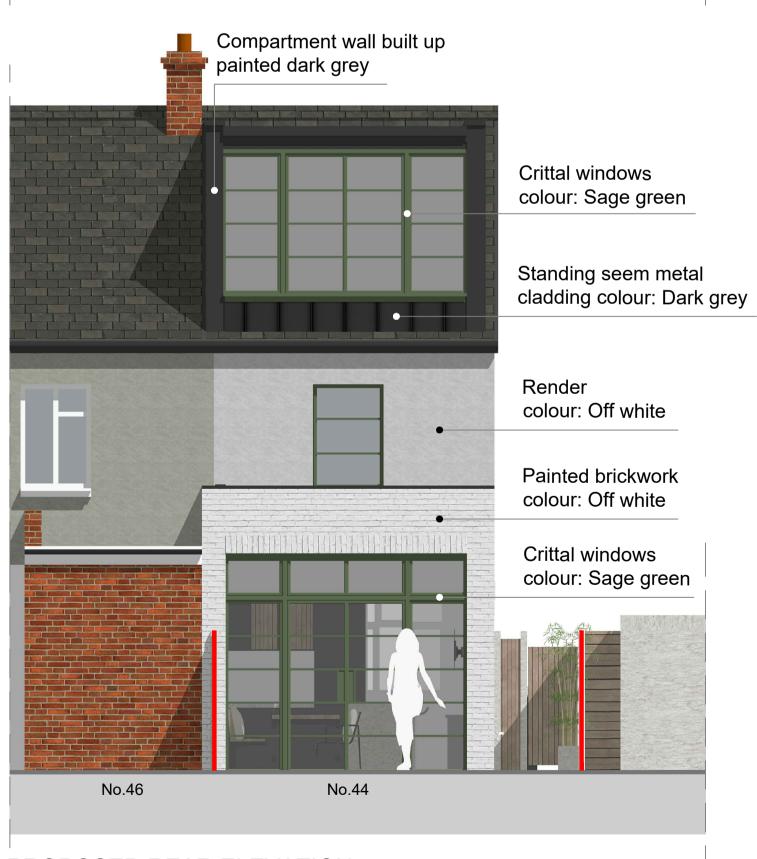

## PROPOSED REAR ELEVATION

SCALE 1:50 @ A1

COPYRIGHT: THE CONTENTS OF THIS DRAWING MAY NOT BE REPRODUCED IN WHOLE OR IN PART WITHOUT THE WRITTEN CONSENT OF DAVID CICCONE | NO DIMENSIONS TO BE SCALED FROM THIS DRAWING | ALL DIMENSIONS TO BE CHECKED ON SITE BY THE CONTRACTOR BEFORE FABRICATION | WHERE DISCREPANCY OCCURS BETWEEN SPECIFICATION AND DRAWINGS THEN DAVID CICCONE MUST BE NOTIFIED IMMEDIATELY