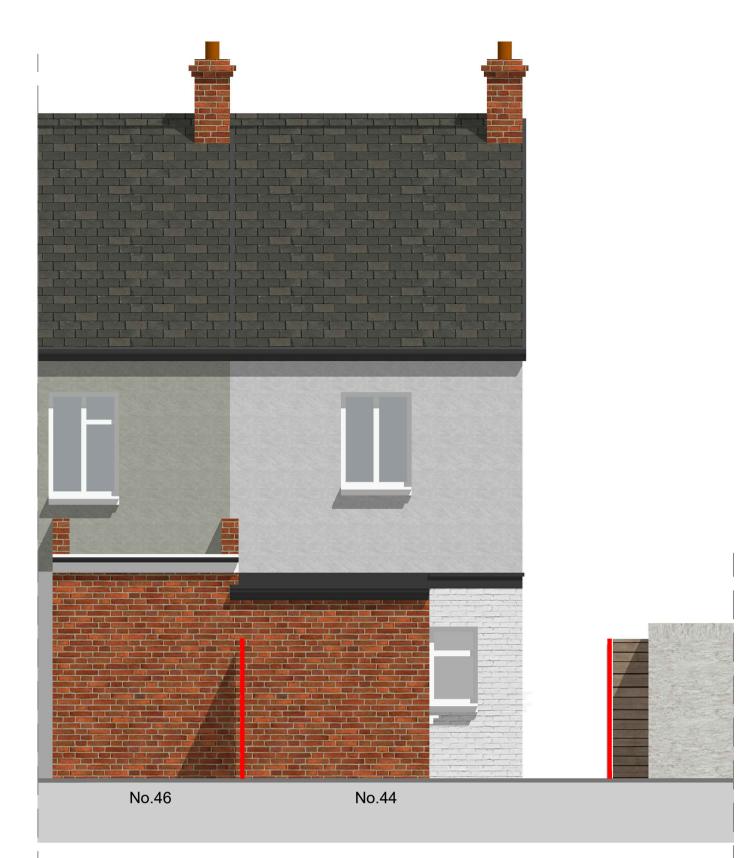

## **EXISTING RIGHT FLANK**

SCALE 1:50 @ A1





## EXISTING REAR ELEVATION

SCALE 1:50 @ A1



## PROPOSED REAR ELEVATION

SCALE 1:50 @ A1



COPYRIGHT: THE CONTENTS OF THIS DRAWING MAY NOT BE REPRODUCED IN WHOLE OR IN PART WITHOUT THE WRITTEN CONSENT OF DAVID CICCONE | NO DIMENSIONS TO BE SCALED FROM THIS DRAWING | ALL DIMENSIONS TO BE CHECKED ON SITE BY THE CONTRACTOR BEFORE FABRICATION | WHERE DISCREPANCY OCCURS BETWEEN SPECIFICATION AND DRAWINGS THEN DAVID CICCONE MUST BE NOTIFIED IMMEDIATELY

## PLANNING



PROJECT:

44 BEECH HILL ROAD, SUNNINGDALE, ASCOT SL5 0BW

TITLE:

EXISTING & PROPOSED ELEVATIONS (PAGE 2 OF 2)

| SCALE @ A1:                         | CHECKED:      | PAPER SIZE: |
|-------------------------------------|---------------|-------------|
| 1:50 @ A1                           | DC            | A1          |
| CAD