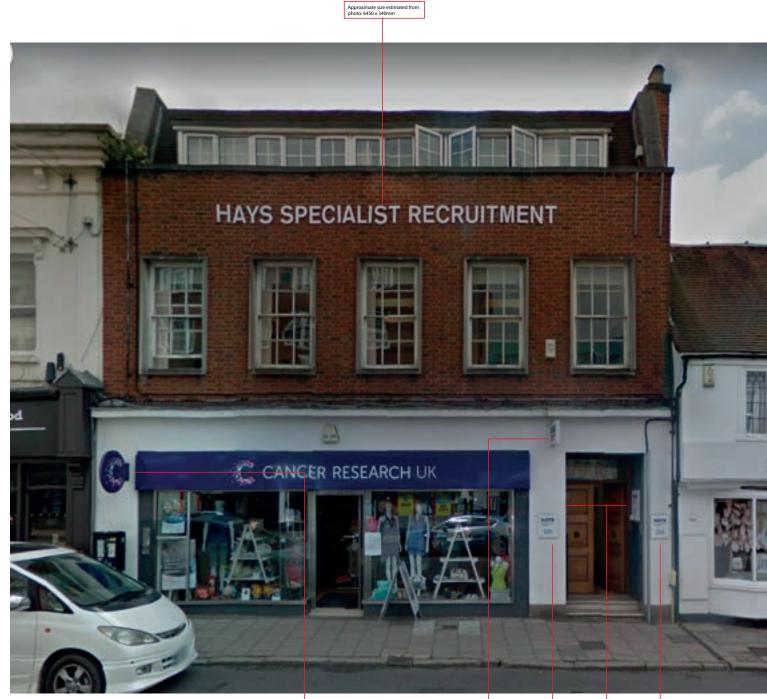

## Front View One

Front View Two

## Image courtesy of Google Streetview.

CURRENT AND EXISTING SIGN: CANCER RESEARCH UK PROJECTING SIGN: 700mm Diameter.

Approximate size est photo: 450 x 600mm

Image courtesy of Google Streetview.

NOTE: Unless otherwise stated, the signs in these photographs no longer exist so all dimensions have been estimated from photographs and may not be accurate.