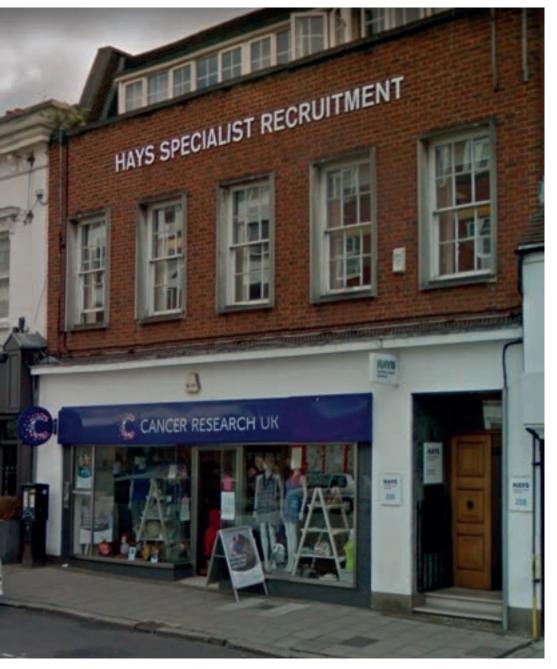

## Front View One

Front View Two

## Image courtesy of Google Streetview.

CURRENT AND EXISTING SIGN: CANCER RESEARCH UK PROJECTING SIGN: 700mm Diameter.

Approximate size est photo: 450 x 600mm

Image courtesy of Google Streetview.

NOTE: Unless otherwise stated, the signs in these photographs no longer exist so all dimensions have been estimated from photographs and may not be accurate.