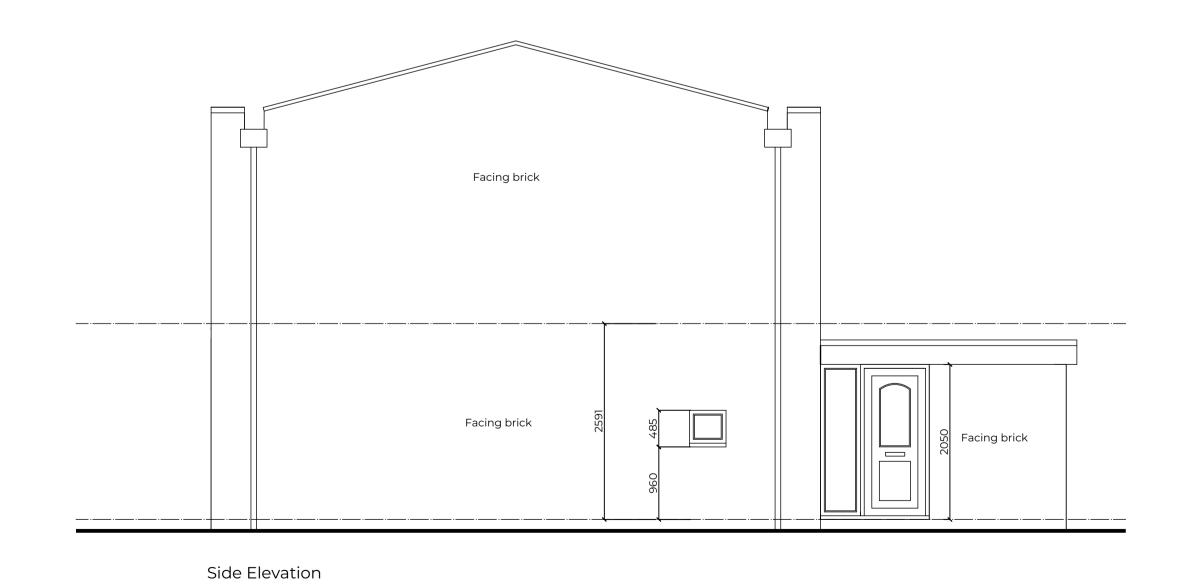

Side Elevation

Scale (Metres)

Rear Elevation

Rev Date Comments

MACDOUGALL
ARCHITECTURE

Job

Proposed alterations and extensions at 14 Hilleys Croft, Solihull

| Dwg Title              |  |  |
|------------------------|--|--|
| Elevations as proposed |  |  |