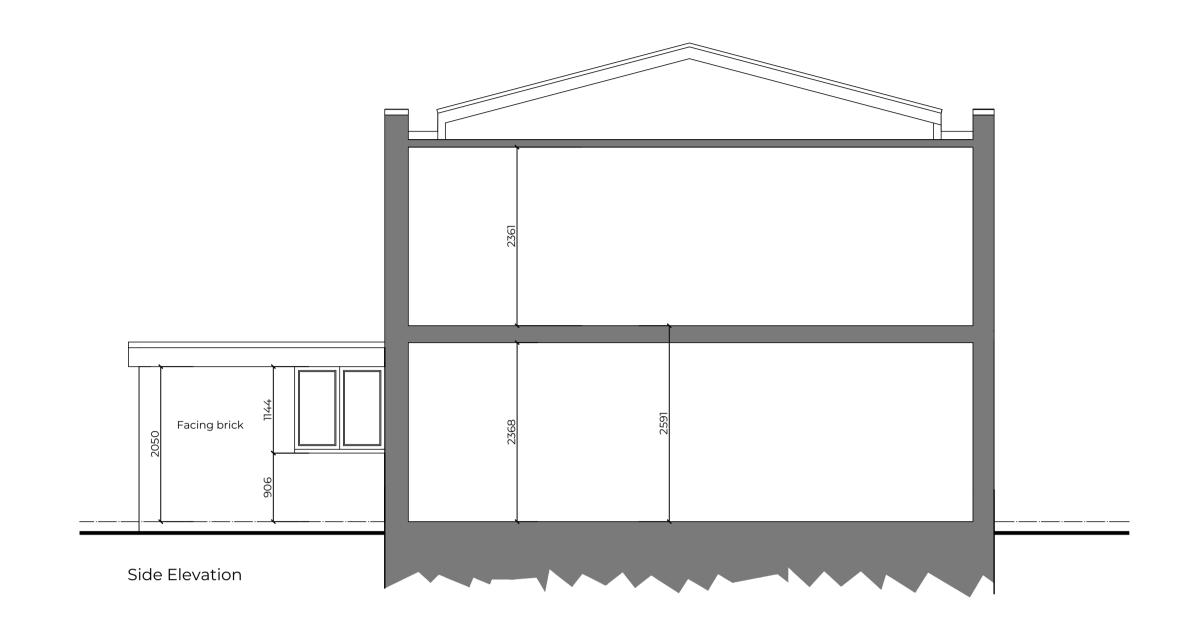

Side Elevation

Scale (Metres)

Rear Elevation

Rev Date Comments

MACDOUGALL
ARCHITECTURE

Job

Proposed alterations and extensions at 14 Hilleys Croft, Solihull

| Dwg Title              |  |  |
|------------------------|--|--|
| Elevations as proposed |  |  |