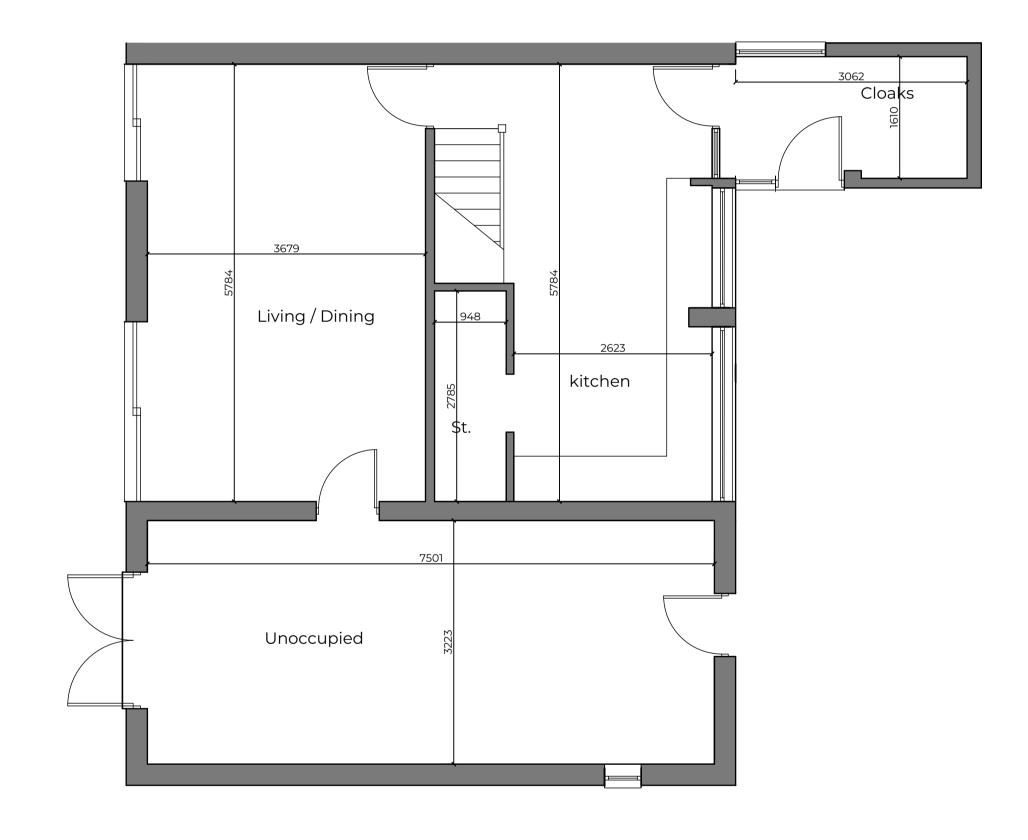

Ground Floor Plan

First Floor Plan

Job

Proposed alterations and extensions at 14 Hilleys Croft, Solihull

**Dwg Title**Plans as existing

| Scale<br>1:50@A1      | Date<br>Oct 23   |      |
|-----------------------|------------------|------|
| <b>Job No.</b><br>212 | <b>No.</b><br>02 | Rev. |