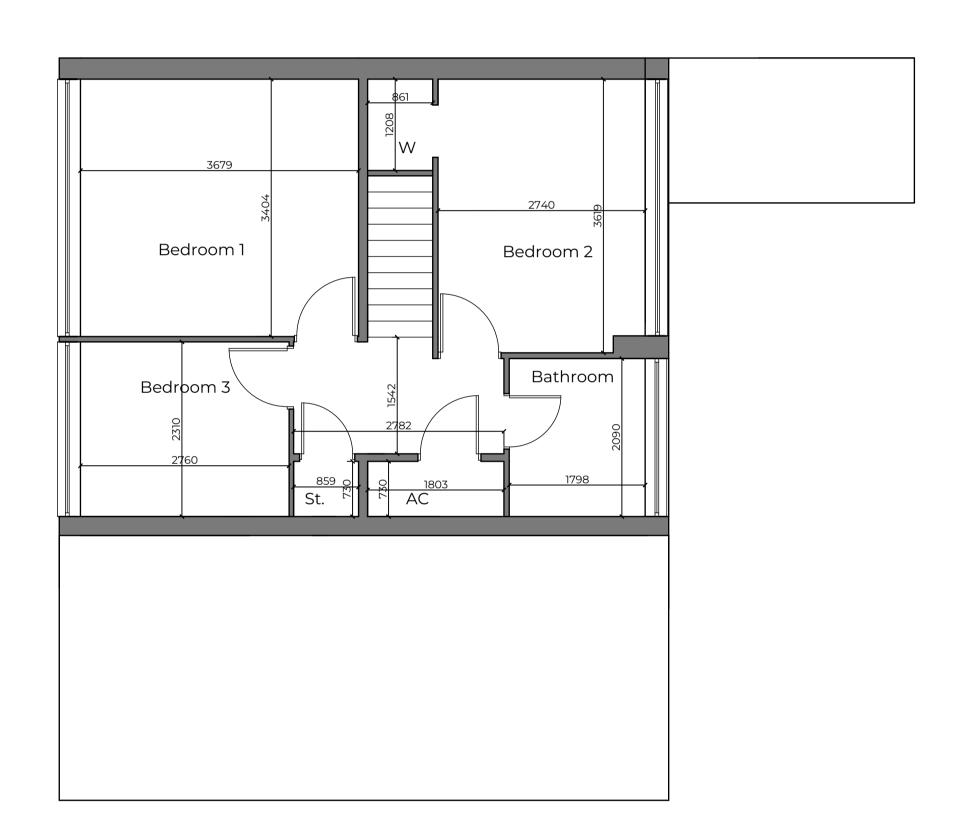

Ground Floor Plan

First Floor Plan

Job

Proposed alterations and extensions at 14 Hilleys Croft, Solihull

**Dwg Title**Plans as existing

| Scale<br>1:50@A1      | Date<br>Oct 23   |      |
|-----------------------|------------------|------|
| <b>Job No.</b><br>212 | <b>No.</b><br>02 | Rev. |