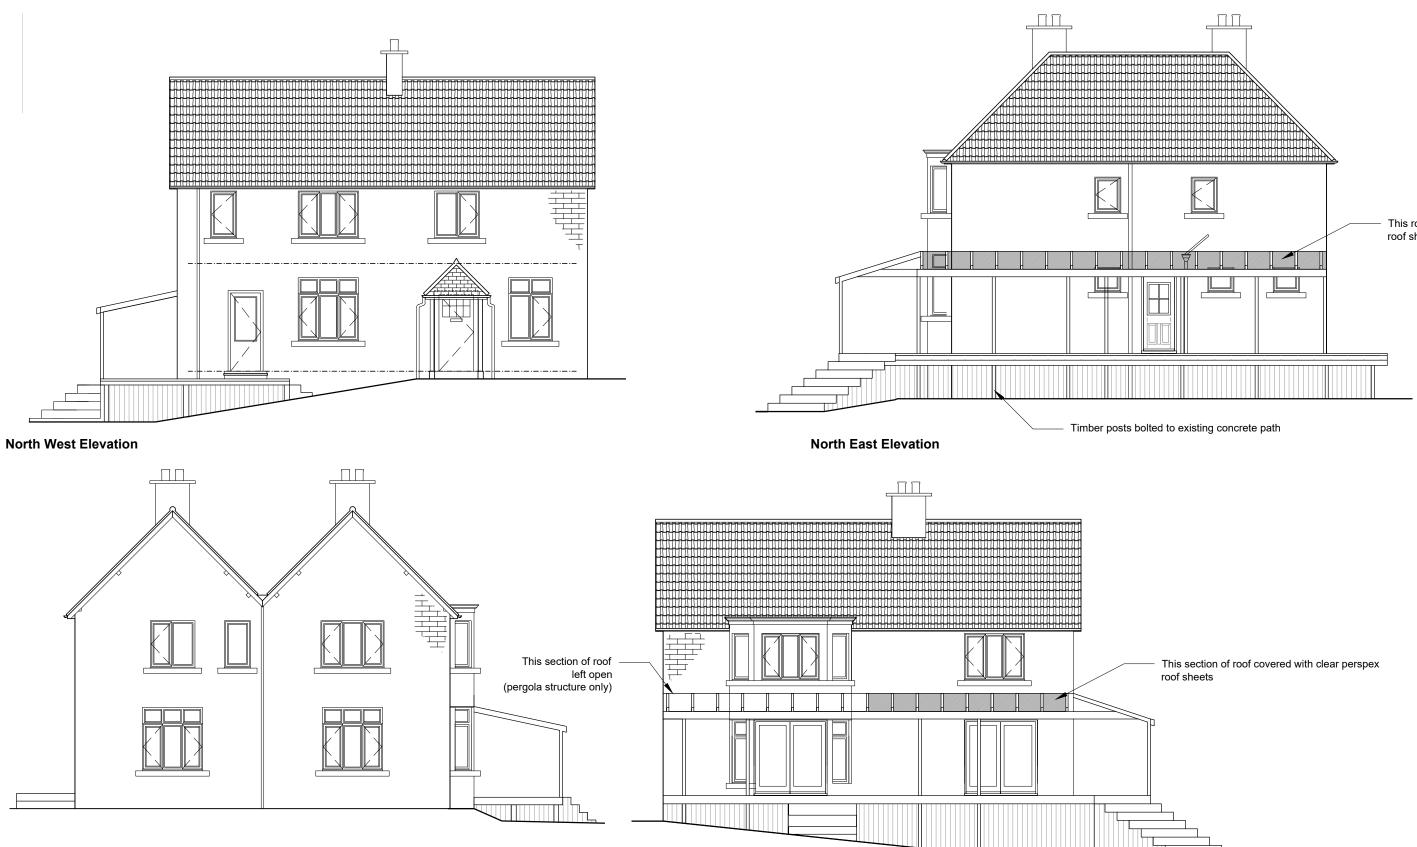

## South West Elevation

## South East Elevation

| Client Carl Smith                                                                           |                                                   |  |  |  |  |  |  |  |
|---------------------------------------------------------------------------------------------|---------------------------------------------------|--|--|--|--|--|--|--|
| Project Application for decking and pergola at 1 Charlton Road, Shepton                     |                                                   |  |  |  |  |  |  |  |
| Mallet, BA4 5PE                                                                             |                                                   |  |  |  |  |  |  |  |
| Salmon Planning Company Ltd.                                                                | Date Oct 2023 Scale 1:500 @ A4 Dwg. No. PL5061 /5 |  |  |  |  |  |  |  |
| 2 Priory Road, Wells, Som BA5 1SY<br>Tel. 01749 671500<br>e-mail: info@salmonplanning.co.uk |                                                   |  |  |  |  |  |  |  |

| C | ) | 1 | 2 | 3 | 4 | 5 | 10m |
|---|---|---|---|---|---|---|-----|
|   |   |   |   |   |   |   |     |

This roof covered with clear perspex roof sheets

| _ |  |   |
|---|--|---|
|   |  | _ |
|   |  |   |