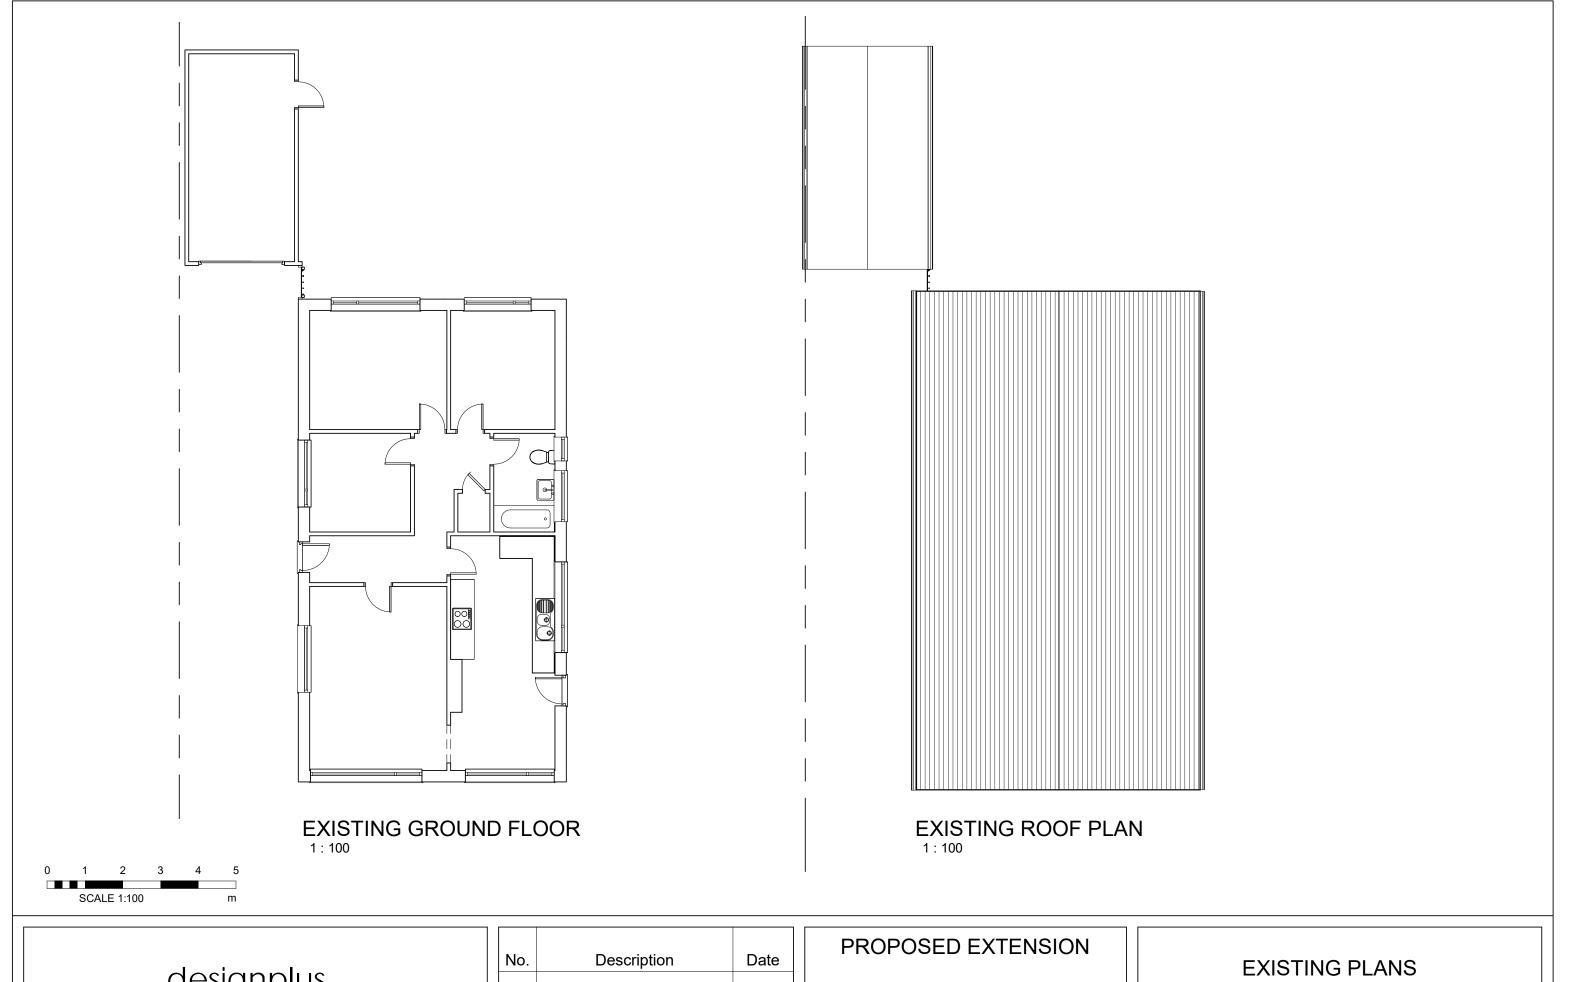

| oct 23 |
|--------|
|        |
|        |
|        |

TREETOP REDCOT LANE

**CANTERBURY CT2 0ES** 

| EXISTING PLANS |        |       |         |   |  |  |  |
|----------------|--------|-------|---------|---|--|--|--|
| Project number | 1533   |       | _       | R |  |  |  |
| Date           | OCT 23 | A 01  | A       | E |  |  |  |
| Drawn by       |        |       |         | V |  |  |  |
| Sheet Size     | A3     | Scale | 1 : 100 |   |  |  |  |