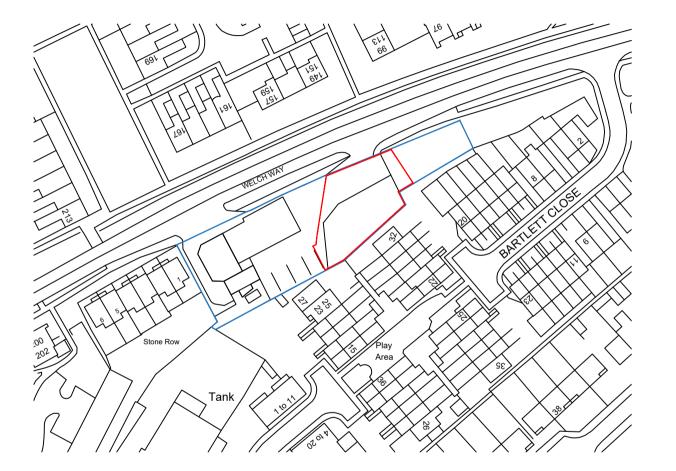

other person or for any other purpose.

Figure effort has been made to ensure the accuracy of these drawines, however MRH Des

KEY PLAN:

SITE BOUNDARY LINE AREA - 2359SQM - 0.2359 HECTARES

SITE APPLICATION LINE AREA - 724SQM - 0.0724 HECTARES

## PLANNING

MBH Design Studio Ltd.

w.monto.com

PROJECT FS330 - WITNEY SERVICE STATION WELCH WAY WITNEY. OXFORDSHIRE, OX28 6JL

DRAWING TITLE
LOCATION PLAN

DRAWN BY DAT
KM 06

CHECKED BY DRA
RRB 13

SCALE - METRES - 1:1250 @ A4