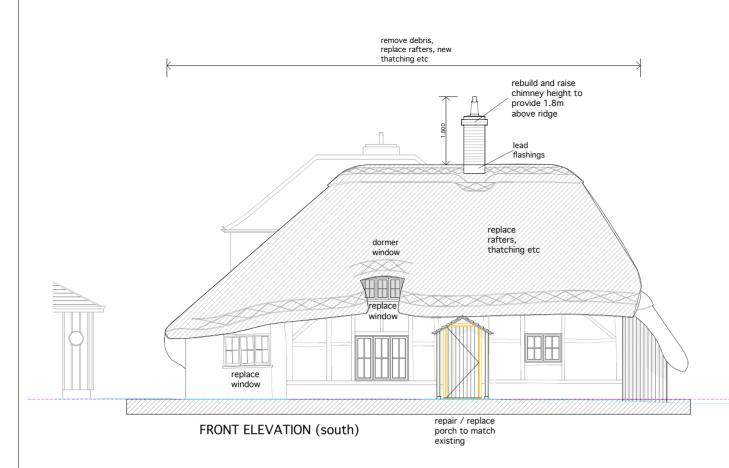

existing



SIDE ELEVATION (west)



REAR ELEVATION (north)



## ISSUED FOR ILLUSTRATIVE PURPOSES ONLY

| Bedfords<br>CHARTERED BUILDING SURVEYORS | Project:                                                                                    | Elevations | DWG No.<br>10846.03 | Rev: -                |
|------------------------------------------|---------------------------------------------------------------------------------------------|------------|---------------------|-----------------------|
|                                          | Mr G. Yates<br>Wellow Wood Cottage<br>Wellow Wood Road<br>West Wellow<br>Romsey<br>SO51 6EP |            | Scale 1:100 @ A3    | Drawn : AR            |
|                                          |