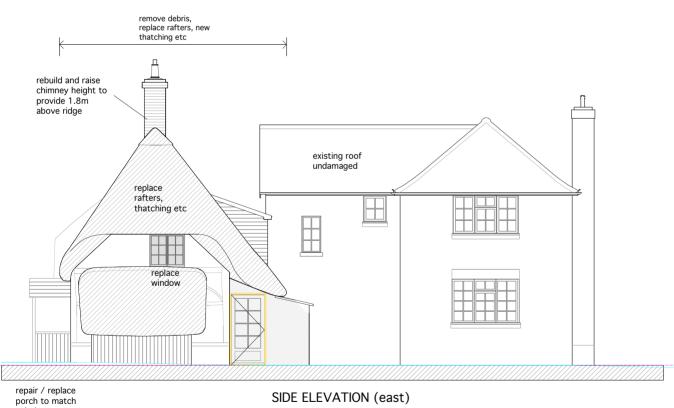

existing



SIDE ELEVATION (west)



REAR ELEVATION (north)



## ISSUED FOR ILLUSTRATIVE PURPOSES ONLY

| Bedfords<br>CHARTERED BUILDING SURVEYORS | Project:                                                                                    | Elevations | DWG No.<br>10846.03 | Rev: -                |
|------------------------------------------|---------------------------------------------------------------------------------------------|------------|---------------------|-----------------------|
|                                          | Mr G. Yates<br>Wellow Wood Cottage<br>Wellow Wood Road<br>West Wellow<br>Romsey<br>SO51 6EP |            | Scale 1:100 @ A3    | Drawn : AR            |
|                                          |