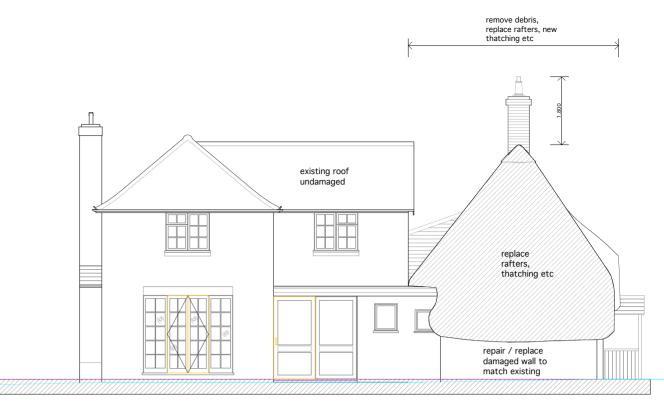

existing



SIDE ELEVATION (west)



REAR ELEVATION (north)



## ISSUED FOR ILLUSTRATIVE PURPOSES ONLY

| Bedfords<br>CHARTERED BUILDING SURVEYORS | Project:                                                                                    | Elevations | DWG No.<br>10846.03 | Rev: -                |
|------------------------------------------|---------------------------------------------------------------------------------------------|------------|---------------------|-----------------------|
|                                          | Mr G. Yates<br>Wellow Wood Cottage<br>Wellow Wood Road<br>West Wellow<br>Romsey<br>SO51 6EP |            | Scale 1:100 @ A3    | Drawn : AR            |
|                                          |