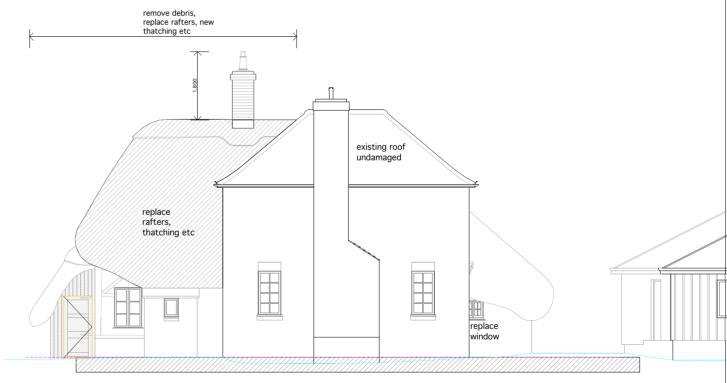

existing



SIDE ELEVATION (west)



REAR ELEVATION (north)



## ISSUED FOR ILLUSTRATIVE PURPOSES ONLY

| Bedfords<br>CHARTERED BUILDING SURVEYORS | Project:                                                                                    | Elevations | DWG No.<br>10846.03 | Rev: -                |
|------------------------------------------|---------------------------------------------------------------------------------------------|------------|---------------------|-----------------------|
|                                          | Mr G. Yates<br>Wellow Wood Cottage<br>Wellow Wood Road<br>West Wellow<br>Romsey<br>SO51 6EP |            | Scale 1:100 @ A3    | Drawn : AR            |
|                                          |