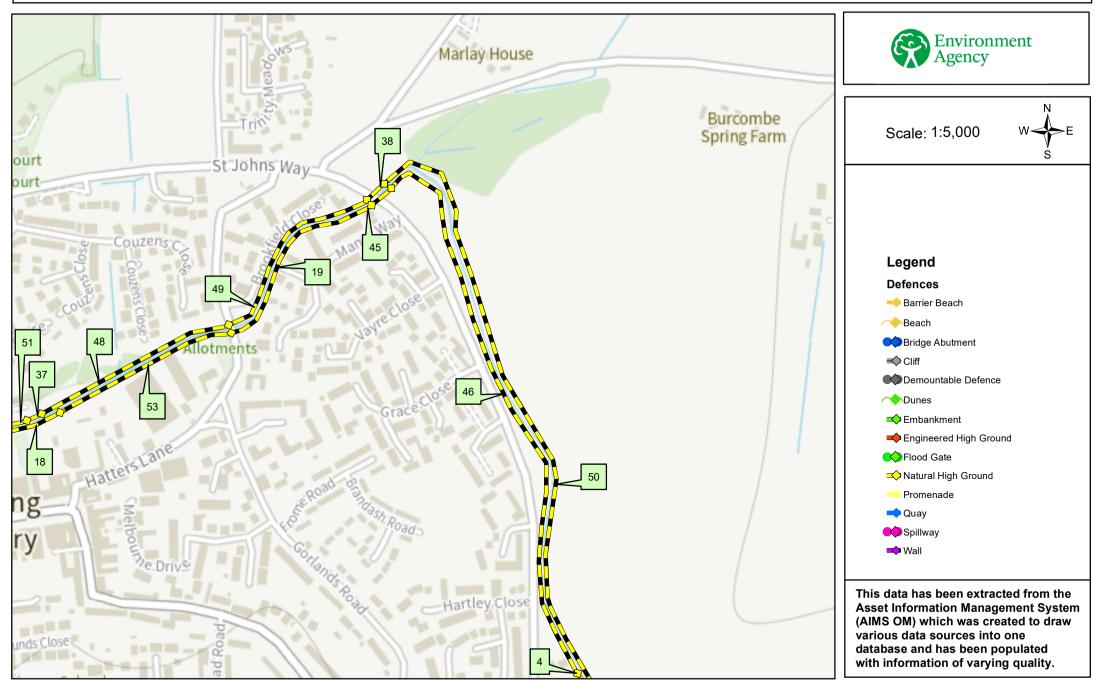

## Current Flood Defences centered on Easting and Northing coordinates 373386,182446 Created 29/08/2023 Ref: 323163-WX

© Environment Agency copyright and / or database rights 2022. All rights reserved. © Crown Copyright and database right 2022. Ordnance Survey licence number 100024198. Contact Us: National Customer Contact Centre, PO Box 544, Rotherham, S60 1BY. Tel: 03708 506 506 (Mon-Fri 8-6). Email: enquiries@environment-agency.gov.uk

| Product 4 - AIMS Information |             |                     |                          | 323163-WX         |                         |                                                       | Date:                                             | 29/08/2023                                          |                                                 |                                                       |                                                |            |                              |                   |
|------------------------------|-------------|---------------------|--------------------------|-------------------|-------------------------|-------------------------------------------------------|---------------------------------------------------|-----------------------------------------------------|-------------------------------------------------|-------------------------------------------------------|------------------------------------------------|------------|------------------------------|-------------------|
| Map<br>Ref                   | Asset<br>ID | Asset Type          | Right or<br>left<br>bank | Asset Description | Approx<br>length<br>(m) | Actual fluvial<br>downstream<br>crest level<br>(mAOD) | Actual fluvial downstream<br>crest level accuracy | Actual fluvial<br>upstream<br>crest level<br>(mAOD) | Actual fluvial upstream crest<br>level accuracy | Actual<br>fluvial<br>coastal<br>crest level<br>(mAOD) | Actual fluvial coastal crest<br>level accuracy | NGR        | Most<br>recent<br>inspection | Overall condition |
| 4                            | 131980      | Natural High Ground | Left                     | DNR               | 204.57                  | 94.43                                                 | 4 - +/- 0.75m or more vertical<br>accuracy        | 95.19                                               | 4 - +/- 0.75m or more vertical<br>accuracy      | DNR                                                   | DNR                                            | ST73638192 | 07/08/2023                   | 3 - Fair          |
| 18                           | 2528        | Natural High Ground | Left                     | DNR               | 148.81                  | 91.51                                                 | 4 - +/- 0.75m or more vertical<br>accuracy        | 92.50                                               | 4 - +/- 0.75m or more vertical<br>accuracy      | DNR                                                   | DNR                                            | ST72848233 | 07/08/2023                   | 3 - Fair          |
| 19                           | 2529        | Natural High Ground | Left                     | DNR               | 271.01                  | 92.35                                                 | 4 - +/- 0.75m or more vertical<br>accuracy        | 91.74                                               | 4 - +/- 0.75m or more vertical<br>accuracy      | DNR                                                   | DNR                                            | ST73208256 | 07/08/2023                   | 3 - Fair          |
| 37                           | 41338       | Natural High Ground | Right                    | DNR               | 21.56                   | 91.24                                                 | 4 - +/- 0.75m or more vertical<br>accuracy        | 91.45                                               | 4 - +/- 0.75m or more vertical<br>accuracy      | DNR                                                   | DNR                                            | ST72868235 | 07/08/2023                   | 3 - Fair          |
| 38                           | 41339       | Natural High Ground | Right                    | DNR               | 30.45                   | 90.72                                                 | 4 - +/- 0.75m or more vertical<br>accuracy        | 90.74                                               | 4 - +/- 0.75m or more vertical<br>accuracy      | DNR                                                   | DNR                                            | ST73318264 | 07/08/2023                   | 3 - Fair          |
| 45                           | 5361        | Natural High Ground | Left                     | DNR               | 34.54                   | 91.74                                                 | 4 - +/- 0.75m or more vertical<br>accuracy        | 91.72                                               | 4 - +/- 0.75m or more vertical<br>accuracy      | DNR                                                   | DNR                                            | ST73328263 | 07/08/2023                   | 3 - Fair          |
| 46                           | 5362        | Natural High Ground | Left                     | DNR               | 756.60                  | 92.17                                                 | 4 - +/- 0.75m or more vertical<br>accuracy        | 94.43                                               | 4 - +/- 0.75m or more vertical<br>accuracy      | DNR                                                   | DNR                                            | ST73478241 | 07/08/2023                   | 4 - Poor          |
| 48                           | 5364        | Natural High Ground | Right                    | DNR               | 275.75                  | 91.14                                                 | 4 - +/- 0.75m or more vertical<br>accuracy        | 92.09                                               | 4 - +/- 0.75m or more vertical<br>accuracy      | DNR                                                   | DNR                                            | ST73078246 | 07/08/2023                   | 3 - Fair          |
| 49                           | 5365        | Natural High Ground | Right                    | DNR               | 266.35                  | 92.09                                                 | 4 - +/- 0.75m or more vertical<br>accuracy        | 90.72                                               | 4 - +/- 0.75m or more vertical<br>accuracy      | DNR                                                   | DNR                                            | ST73208258 | 07/08/2023                   | 3 - Fair          |
| 50                           | 5366        | Natural High Ground | Right                    | DNR               | 981.12                  | 91.74                                                 | 4 - +/- 0.75m or more vertical<br>accuracy        | 94.60                                               | 4 - +/- 0.75m or more vertical<br>accuracy      | DNR                                                   | DNR                                            | ST73568227 | 07/08/2023                   | 3 - Fair          |
| 51                           | 78772       | Natural High Ground | Right                    | DNR               | 104.52                  | 91.55                                                 | 4 - +/- 0.75m or more vertical<br>accuracy        | 91.66                                               | 4 - +/- 0.75m or more vertical<br>accuracy      | DNR                                                   | DNR                                            | ST72818233 | 07/08/2023                   | 3 - Fair          |
| 53                           | 90730       | Natural High Ground | Left                     | DNR               | 251.76                  | 92.50                                                 | 4 - +/- 0.75m or more vertical<br>accuracy        | 91.44                                               | 4 - +/- 0.75m or more vertical<br>accuracy      | DNR                                                   | DNR                                            | ST73098245 | 07/08/2023                   | 3 - Fair          |