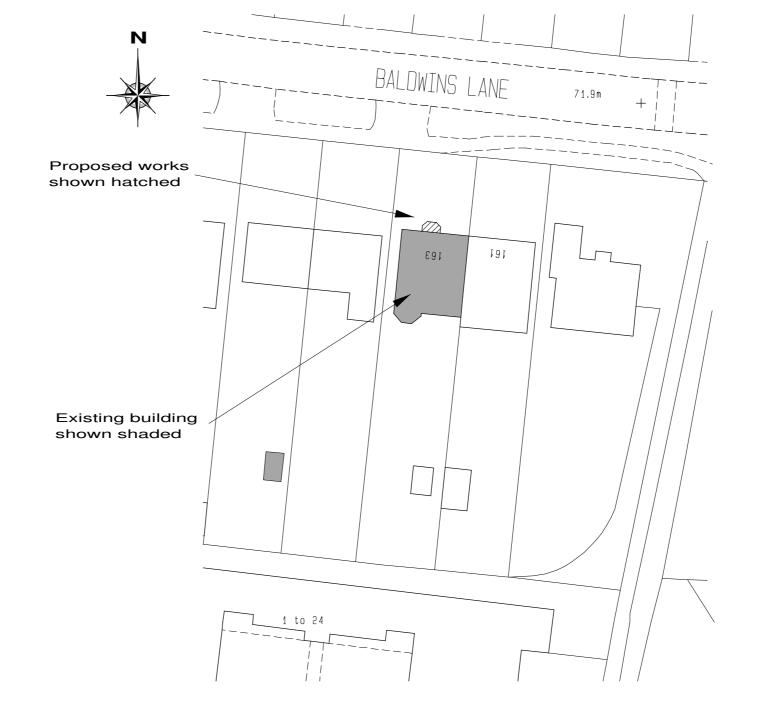

**Proposed Left Side Elevation** 

**Proposed Front Elevation** 

**Proposed Right Side Elevation** 

**Block Plan Scale 1/500** 

These plans have been produced to a recognized scale and a standard paper size, both shown in the title block. If you have received this drawing as a pdf or similar file type, please check when printing that you have an accurately sized drawing using the scale bar provided.