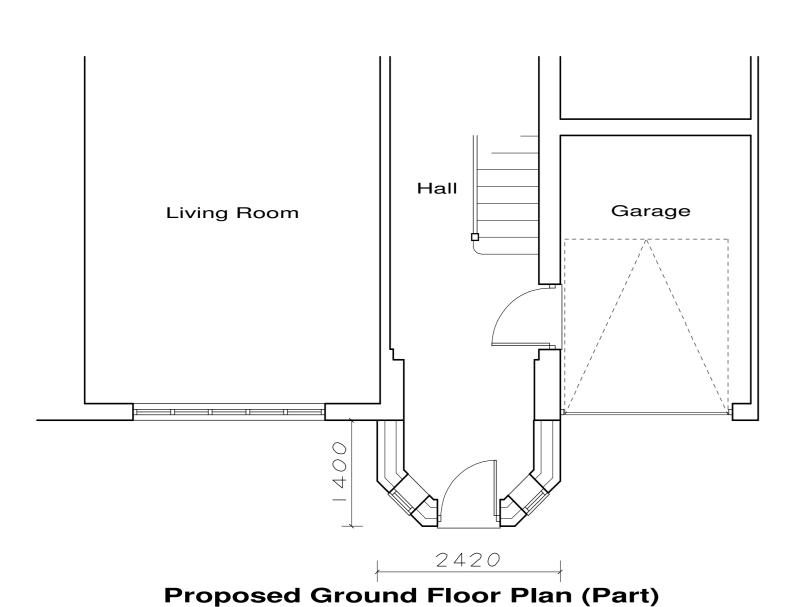

1/100 Bar Scale

D, Add info
C, Block plan
B, Design change
A, Design change

163 Baldwins Lane, Croxley Green,

WD3 3LL.

Client

Mrs Sapsford

Detail

Proposed Plan