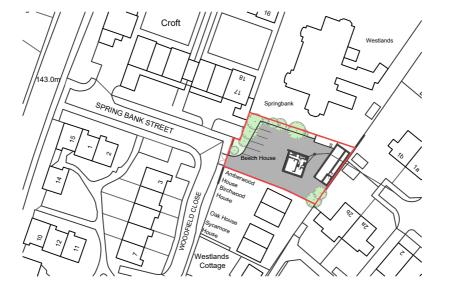

| B<br>A                             | Amended for HMO application<br>Red line boundary indicated |                                       |                          |       |      | 14.09.2023<br>09.05.2023          | DD<br>DD |
|------------------------------------|------------------------------------------------------------|---------------------------------------|--------------------------|-------|------|-----------------------------------|----------|
| Rev                                |                                                            | Descriptio                            | n                        |       |      | Date                              | By       |
| T:0745                             | 6060728                                                    | Desig<br>4 W:dde<br>esignservio       | signserv                 | ices. |      | F                                 |          |
| C<br>D<br>E<br>F                   | Plo<br>Build                                               | oncept<br>anning<br>ing Regs<br>ender | J Const<br>gs L As       |       |      | tract<br>ruction<br>Built<br>etch |          |
|                                    |                                                            |                                       |                          |       |      |                                   |          |
| Client:                            |                                                            | Mr M                                  | anazer                   | Hus   | sain |                                   |          |
| Project:<br>Beec                   |                                                            | se, Spring                            | gback S                  |       |      | Date:                             |          |
| Project:<br>Beec                   |                                                            | se, Spring                            | gback S                  |       |      |                                   |          |
| Project:<br>Beec<br>Scale:<br>1:12 | 50                                                         | se, Spring                            | gback S                  |       |      | Date:                             | 202      |
| Project:<br>Beec<br>Scale:<br>1:12 | 50                                                         | se, Spring                            | gback S<br>original size | Stree |      | Date:                             |          |