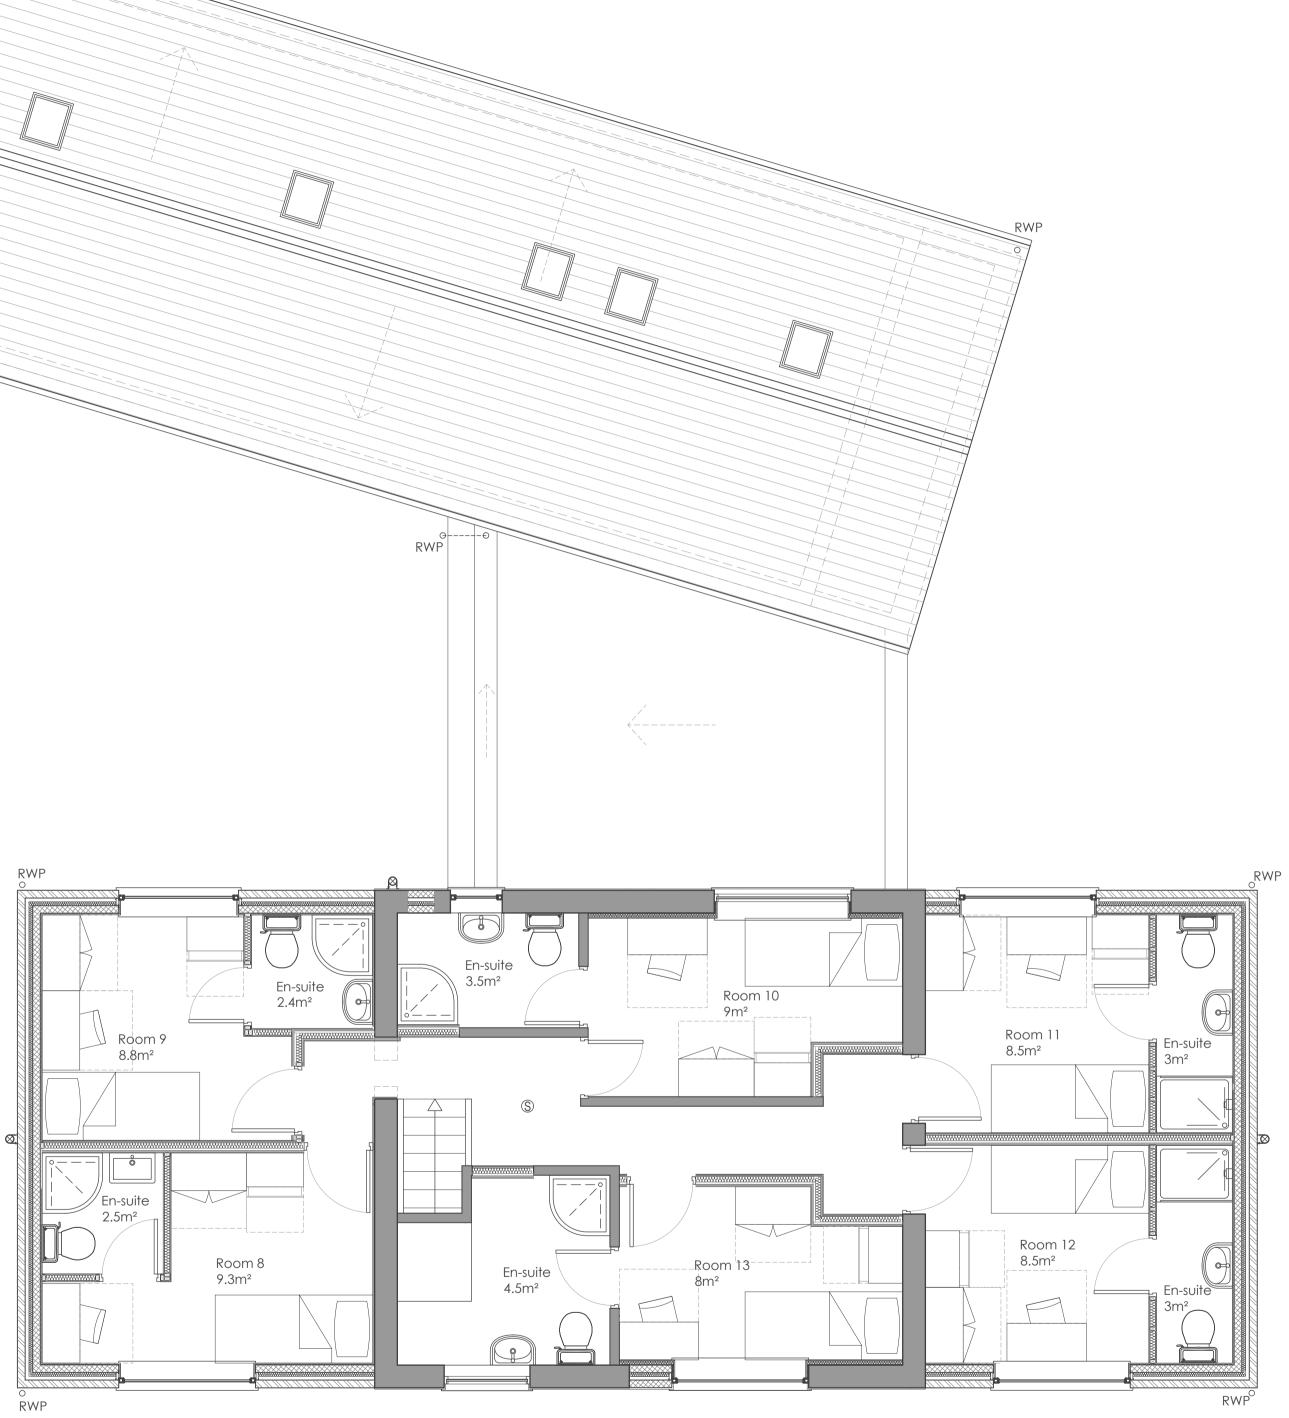

First Floor 1:50

Drawing Number Description 23(09)\_221 Proposed First Floor Plan - HMO

0 500mm 1m Scale 1:50