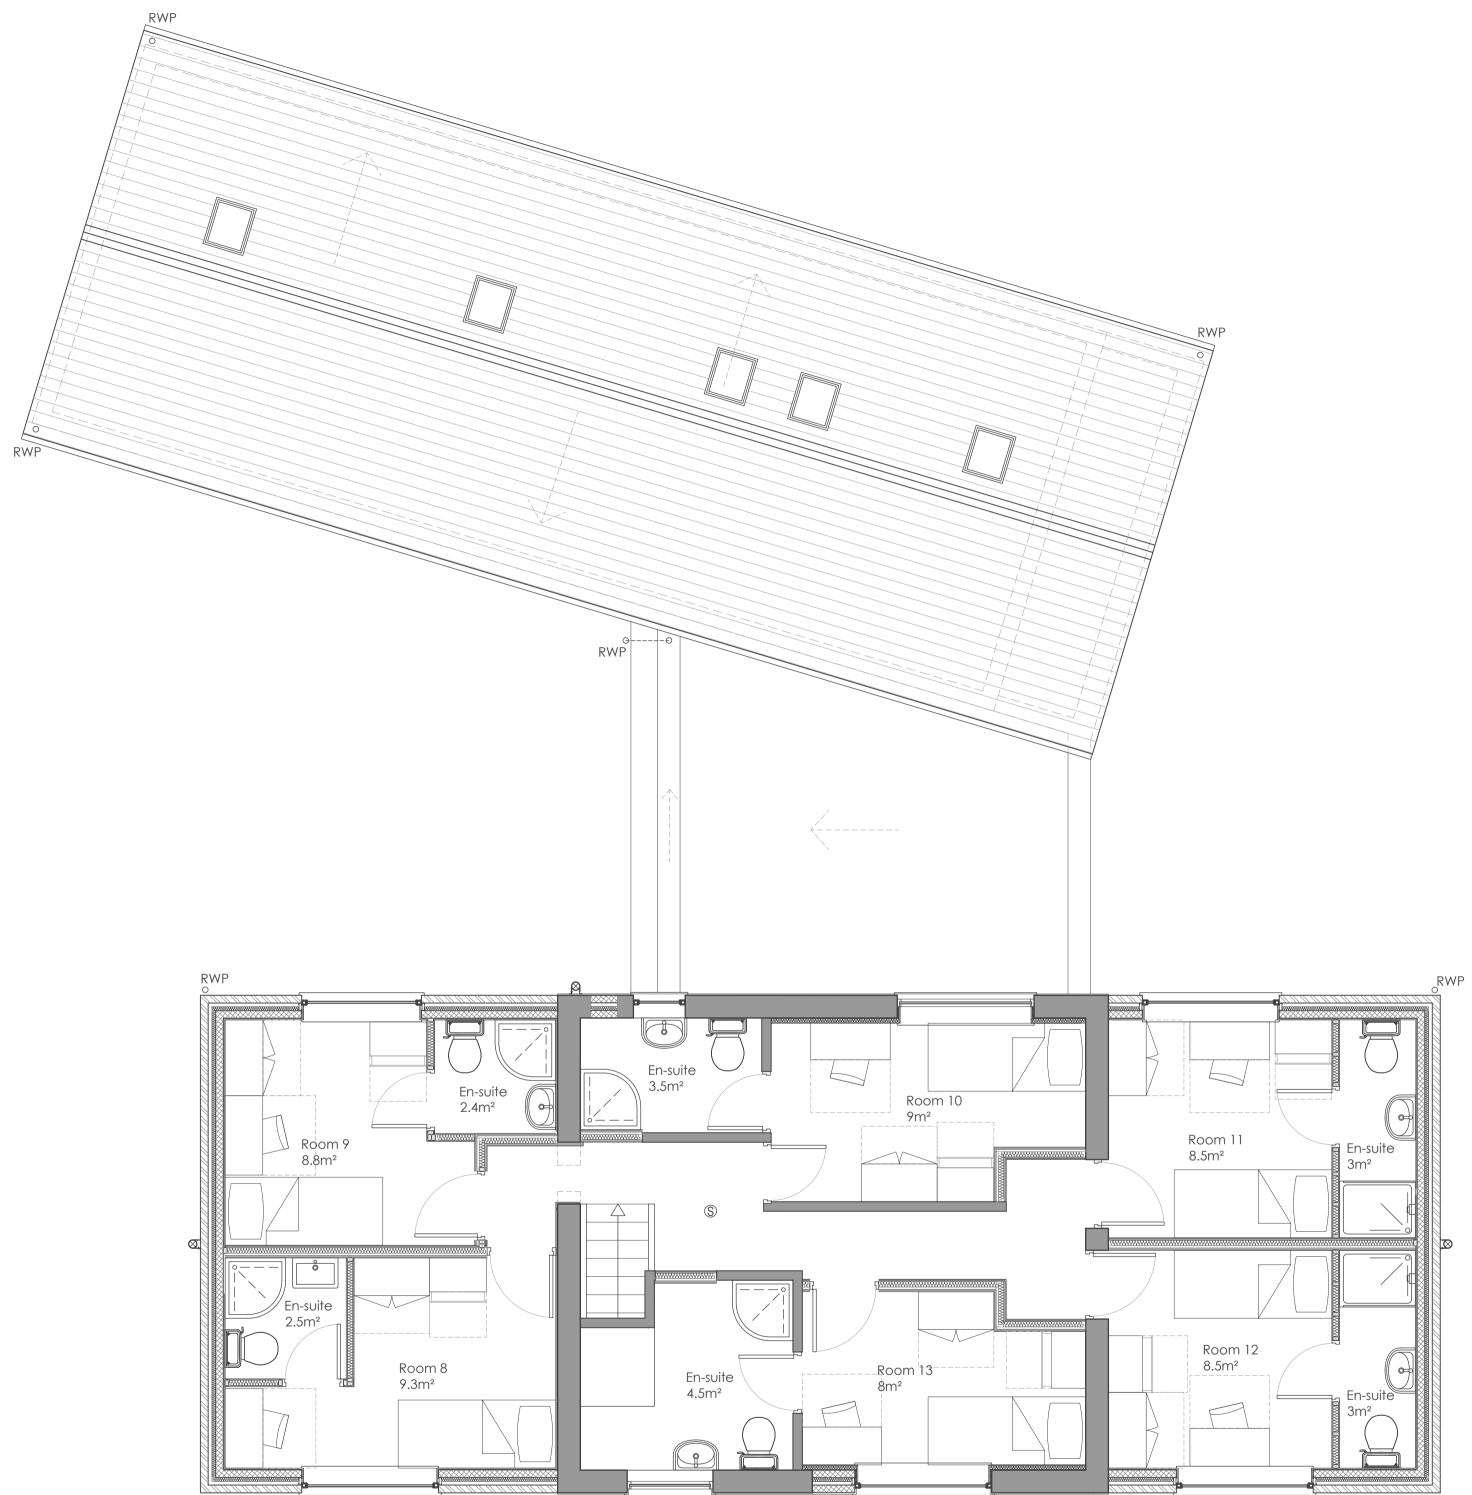

First Floor 1:50

Drawing Number Description 23(09)\_221 Proposed First Floor Plan - HMO

0 500mm 1m Scale 1:50