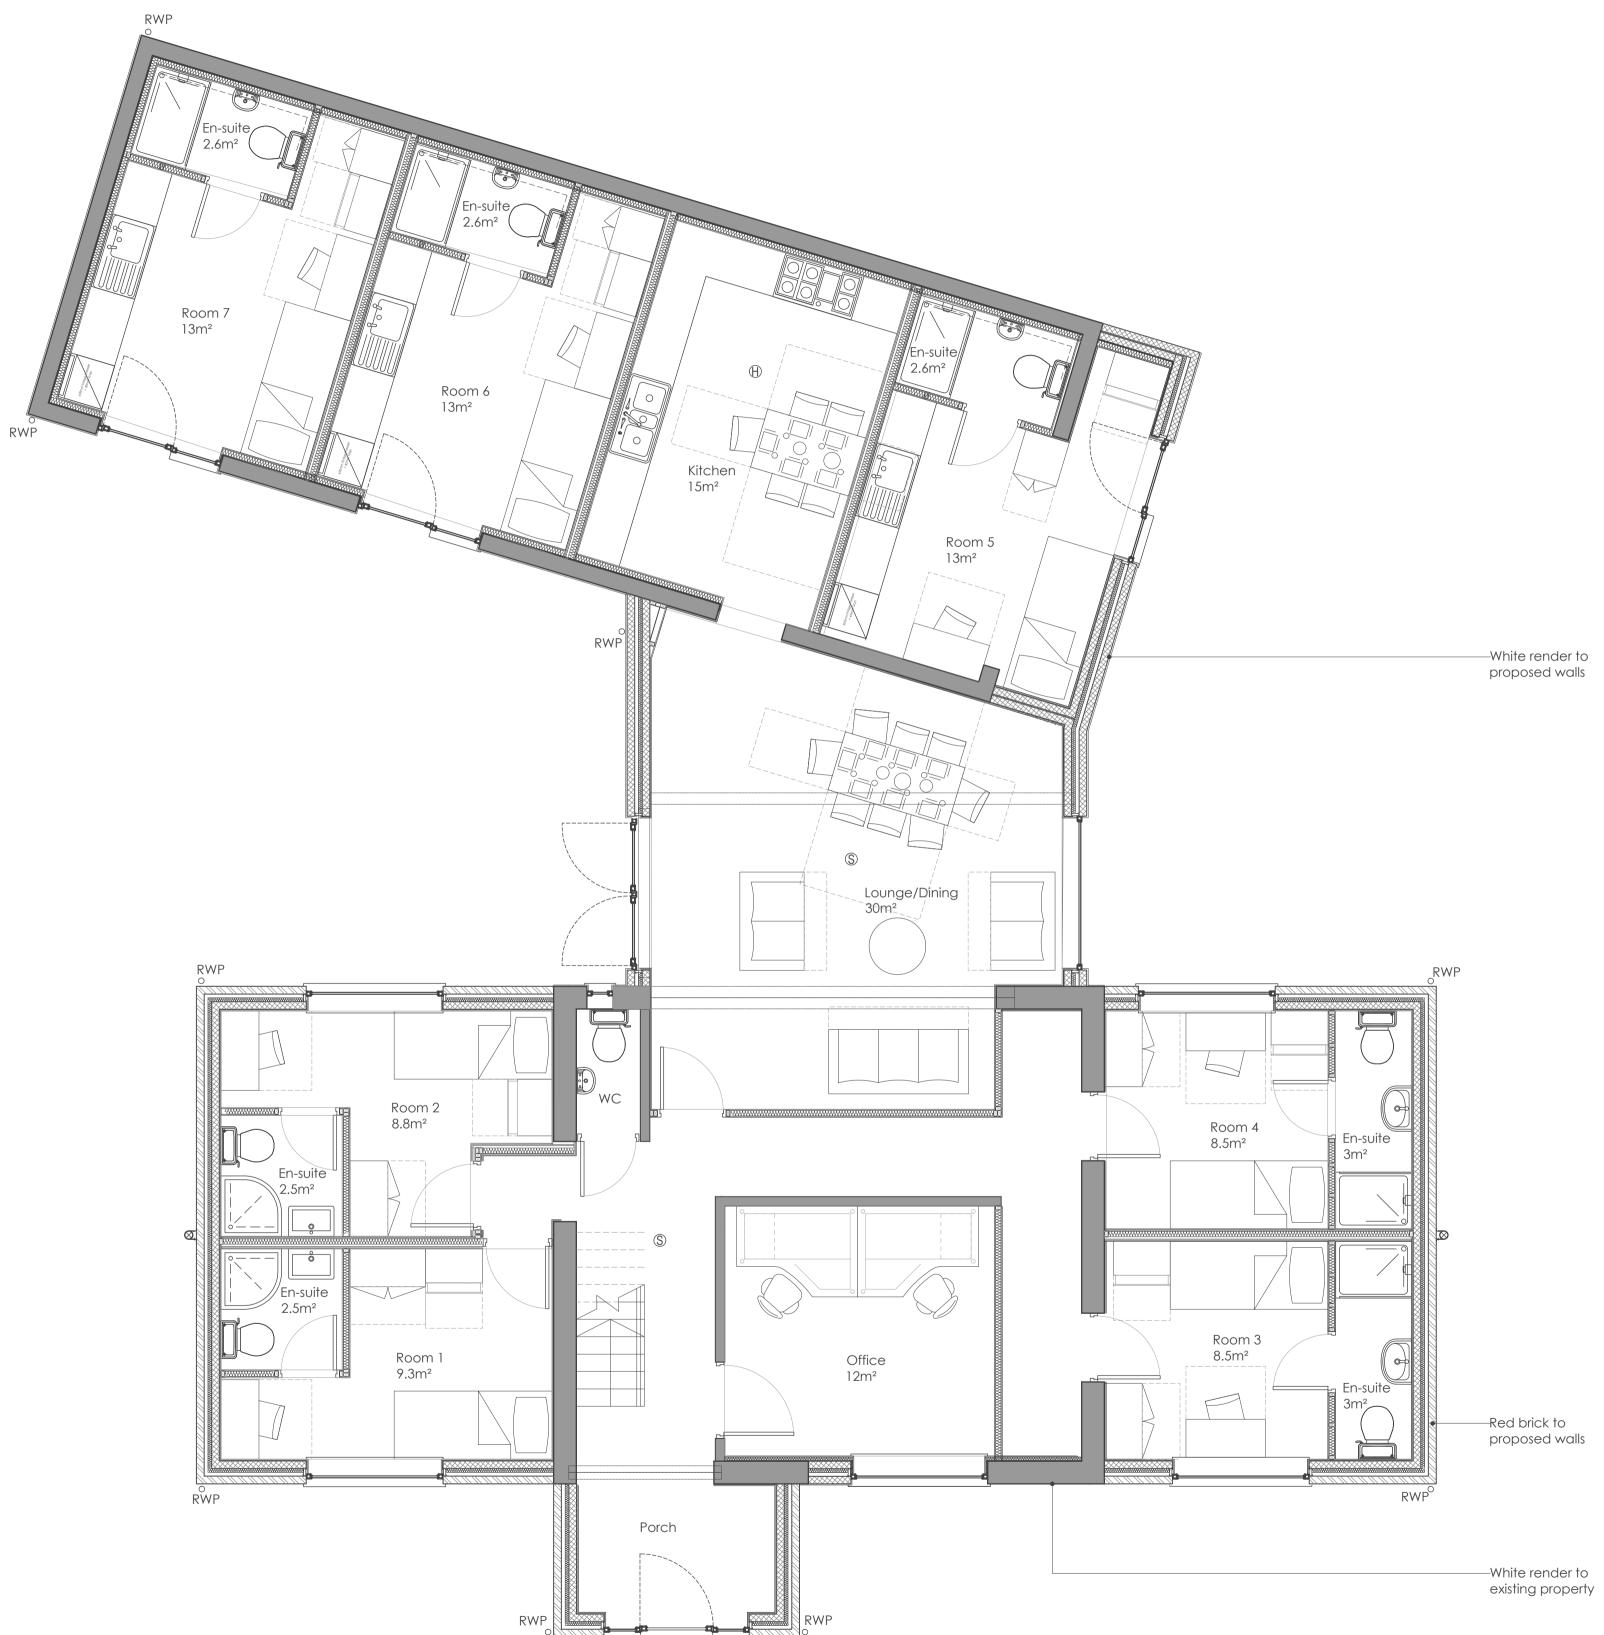

Ground Floor 1:50

## Notes

Designer takes no responsibility for any dimensions obtained by scaling from this drawing. If no dimension is shown the recipient must ascertain the dimension specifically from the Designer or by site measurement. Supplying this drawing in digital form is solely for convenience and no reliance may be placed on digital data. All data must be checked against hard copy. Dimensions must be checked on site. Any discrepancies must be reported to the Designer immediately. This drawing is copyright of Duke Design Services



| _             | _                                                                                                                            | _       | -  |
|---------------|-------------------------------------------------------------------