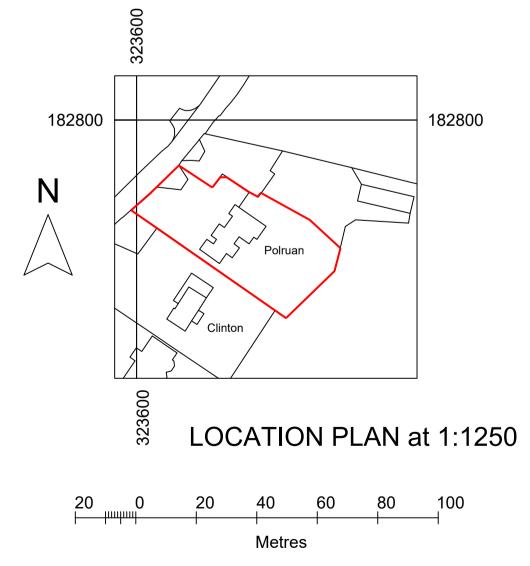

| Project     |                                            |                    |             |               |  |  |
|-------------|--------------------------------------------|--------------------|-------------|---------------|--|--|
| Polr        | Polruan, Druidstone Road, Cardiff, CF3 6XD |                    |             | SDW           |  |  |
| Description |                                            |                    | Date        | 05/09/23      |  |  |
| Exis        | ting Plans, Elevations                     | & Section          |             |               |  |  |
| Job Number  | Drawing Number                             | Revision           | Scale at A1 |               |  |  |
|             | . (22) 22 (                                | <u>P</u> <u>P1</u> |             | 1:50 & 1:1250 |  |  |
| 123112      | L(99) 001                                  |                    | Status      | LDC           |  |  |