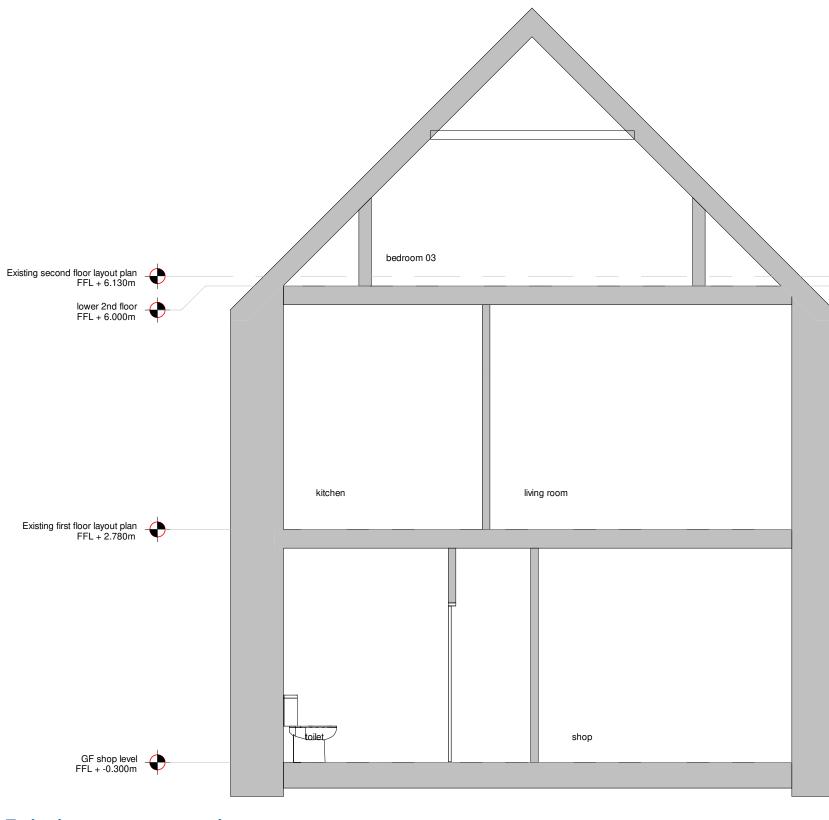

# Existing cross section

| Scale: 1 | : 50 |    |    |    |    |
|----------|------|----|----|----|----|
| 0m       | 1m   | 2m | 3m | 4m | 5m |
|          |      |    |    |    | Ţ  |

Date

Drawing SCALE: 1

## CONTENT: Existing cross section

| Status: |      |                |             |  |
|---------|------|----------------|-------------|--|
| 1:50    | @ A3 | DATE: 03/20/23 |             |  |
| ERENCE  |      | DRAWING        | REV         |  |
|         |      | A103           |             |  |
|         |      | DRAWN BY:      | CHECKED BY: |  |
|         |      | KP             | Checker     |  |
|         |      |                |             |  |