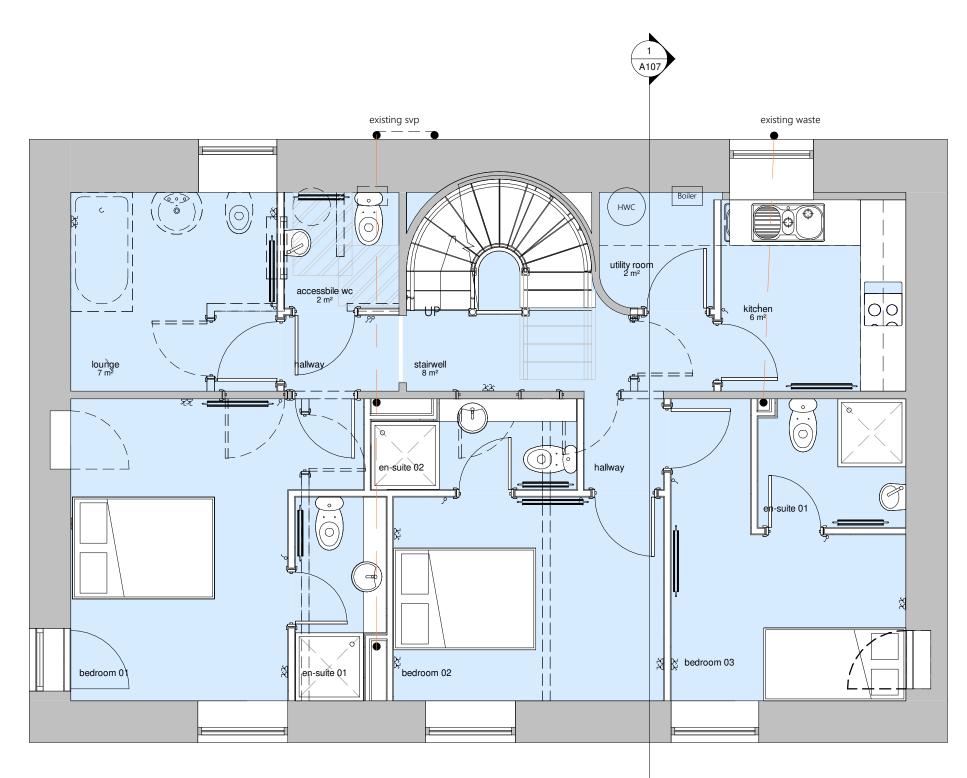

# Proposed first floor layout plan

Scale: 1:50

2m 3m 4m 5m 0m 1m 

VISUAL SCALE 1:50 @ A3

Date 10/04/2 3

CLIENT:

Drawing SCALE: 1 JOB REFE

P22-016

### CONTENT: Planning - Proposed first floor layout plan

| Status: |      |                |             |  |
|---------|------|----------------|-------------|--|
| 1:50    | @ A3 | DATE: 03/21/23 |             |  |
| ERENCE  |      | DRAWING        | REV         |  |
|         |      | A105           | 1           |  |
|         |      | DRAWN BY:      | CHECKED BY: |  |
|         |      | KP             | Checker     |  |
|         |      |                |             |  |