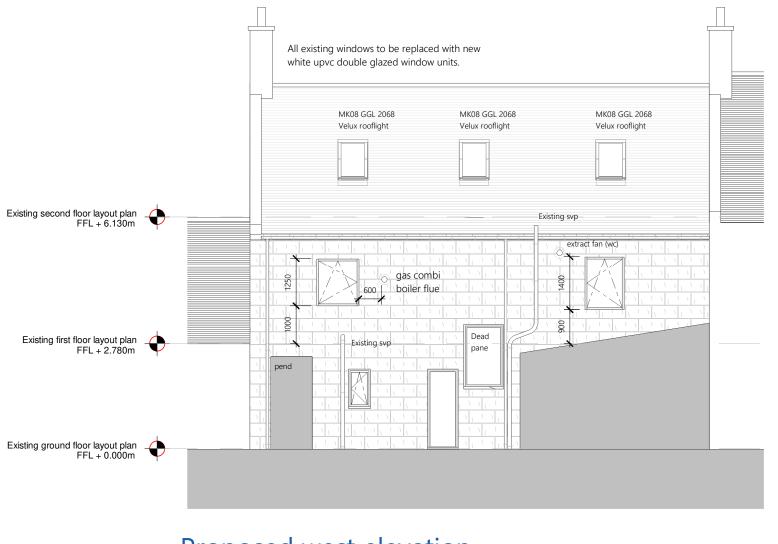

# Proposed west elevation

Scale: 1:100

#### CONTENT: Planning - Proposed west elevation

| Status: |      |                |             |
|---------|------|----------------|-------------|
| 1 : 100 | @ A3 | DATE: 09/28/23 |             |
| ERENCE  |      | DRAWING        | REV         |
|         |      | A110           |             |
|         |      | DRAWN BY:      | CHECKED BY: |
|         |      | KP             | Checker     |
|         |      |                |             |