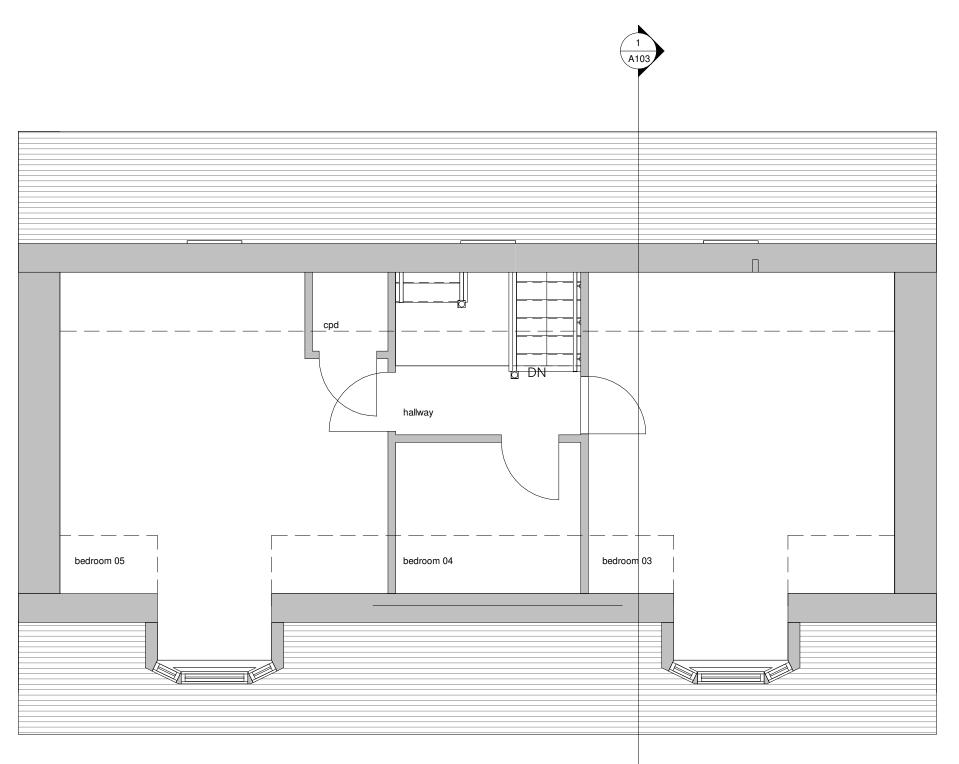

# Existing second floor layout plan

Scale: 1:50

5m <u>0</u>m 2m 3m 4m 1m 

VISUAL SCALE 1:50 @ A3

| Date |  |
|------|--|
|      |  |
|      |  |
|      |  |
|      |  |
|      |  |

#### CONTENT: Existing second floor layout plan

| Status: | Sketch |            |             |
|---------|--------|------------|-------------|
| 1:50    | @ A3   | DATE: 2022 |             |
| ERENCE  |        | DRAWING    | REV         |
|         |        | A102       |             |
|         |        | DRAWN BY:  | CHECKED BY: |
|         |        | CG         | KP          |
|         |        |            |             |