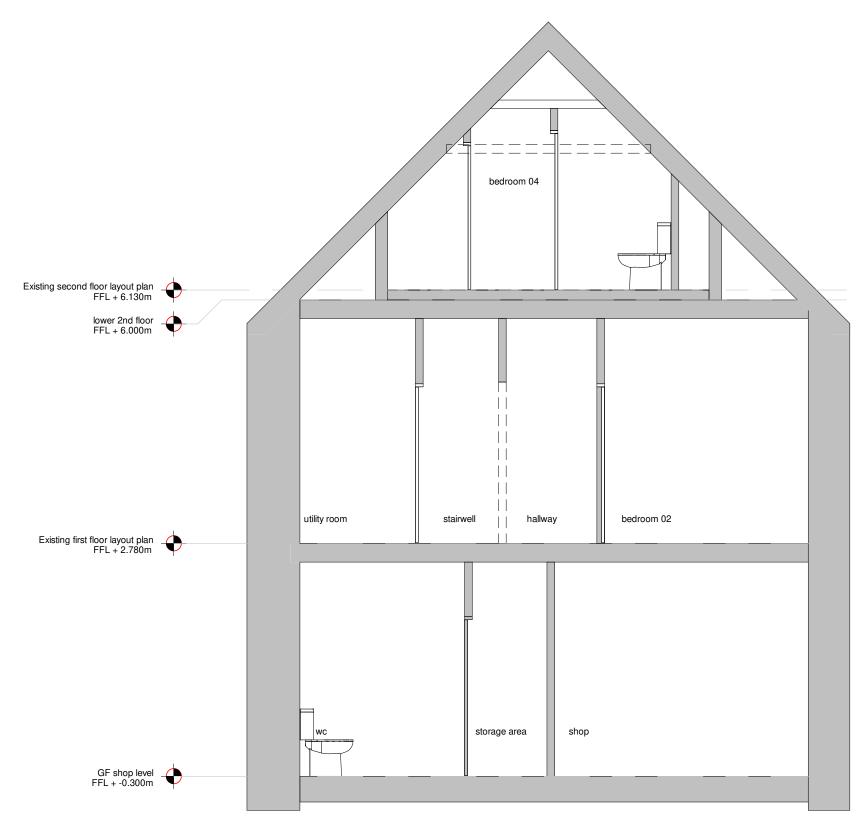

## Proposed cross section

Scale: 1:50



## f C COPYRIGHT OF CUMMING AND CO (ABERDEEN) LTD

This drawing cannot be reproduced or used in anyway without the express written permission of the aforementioned. All design intent and content is copyright of the aforementioned.

| Date | Rev No. | Description |
|------|---------|-------------|
|      |         |             |
|      |         |             |
|      |         |             |
|      |         |             |

## cumming and coarchitects

albion house, 6 castlehill, aberdeen, ab11 5gj telephone 01224 355600 info@cummingandco.com www.cummingandco.com



| CLIENT:                                    | LIENT: Darren Byrne |      |               |                |  |  |  |  |
|--------------------------------------------|-------------