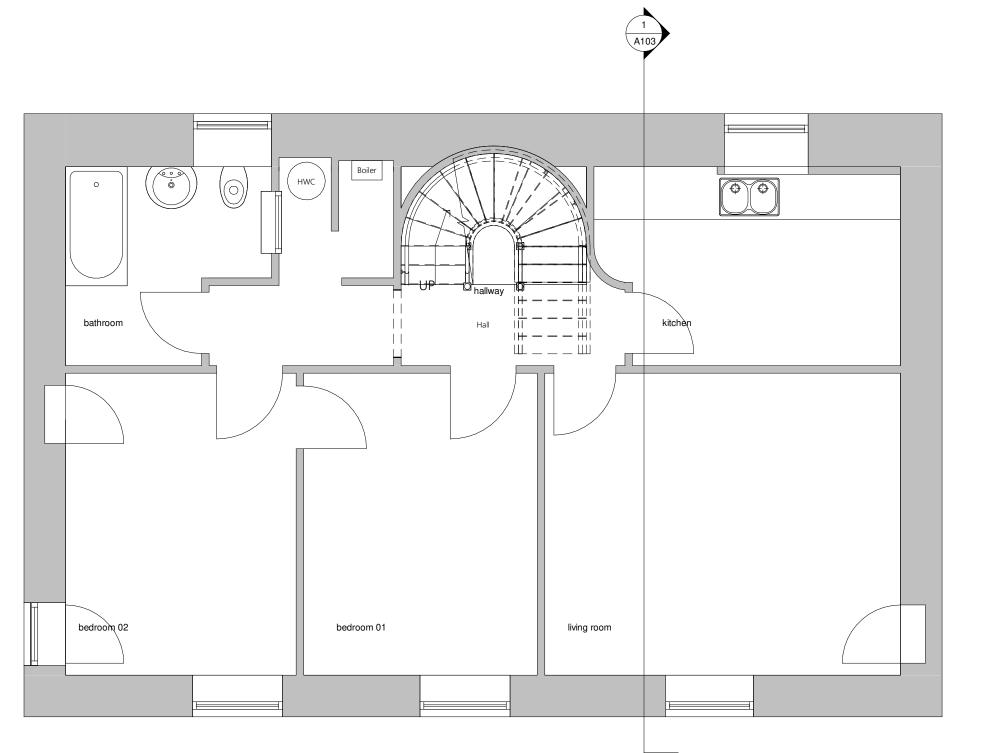

# Existing first floor layout plan

Scale: 1:50

2m 3m 4m 5m <u>0</u>m 1m 

VISUAL SCALE 1:50 @ A3

| Date |  |
|------|--|
|      |  |
|      |  |
|      |  |
|      |  |

www.cummingandco.com

Drawing SCALE: 1 JOB REFE

## CONTENT: Existing first floor layout plan

| Status: |      |                |             |
|---------|------|----------------|-------------|
| 1:50    | @ A3 | DATE: 03/20/23 |             |
| ERENCE  |      | DRAWING        | REV         |
|         |      | A101           |             |
|         |      | DRAWN BY:      | CHECKED BY: |
|         |      | CG             | KP          |
|         |      |                |             |