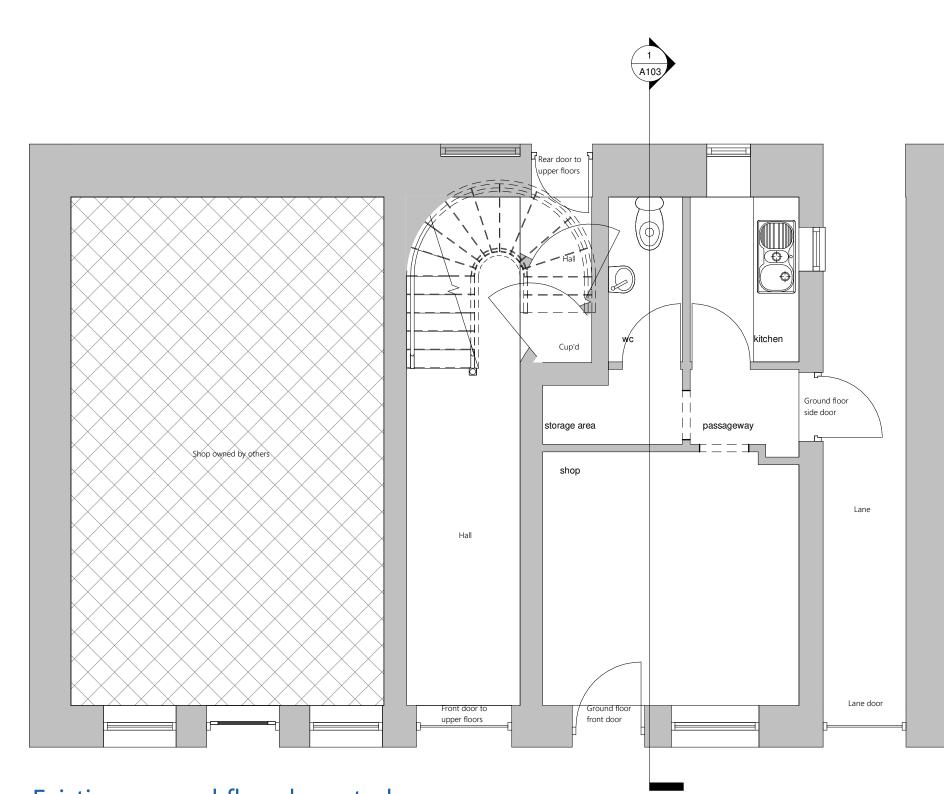

# Existing ground floor layout plan

Scale: 1:50

VISUAL SCALE 1:50 @ A3

## CONTENT: Existing ground floor layout plan

| Status: | Sketch |            |             |
|---------|--------|------------|-------------|
| 1:50    | @ A3   | DATE: 2022 |             |
| ERENCE  |        | DRAWING    | REV         |
|         |        | A100       |             |
|         |        | DRAWN BY:  | CHECKED BY: |
|         |        | CG         | KP          |
|         |        |            |             |