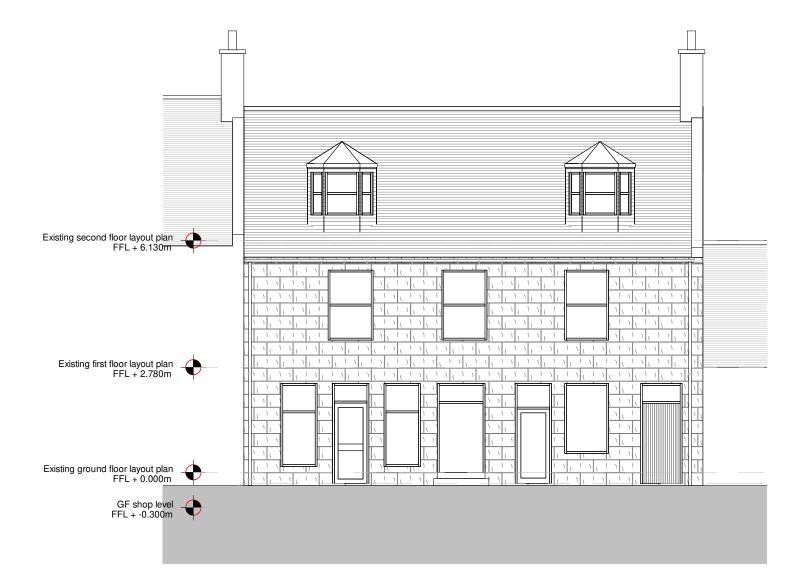

## Existing east elevation

Scale: 1:100

VISUAL SCALE 1:100 @ A3

## cumming and coarchitects

albion house, 6 castlehill, aberdeen, ab11 5gj telephone 01224 355600 info@cummingandco.com www.cummingandco.com

| CLIENT: Darren 8                            | Darren Byrne |                |             |  |  |  |
|---------------------------------------------|--------------|----------------|-------------|--|--|--|
| PROJECT: 8 Rose Street, Peterhead           |              |                |             |  |  |  |
| CONTENT: Planning - Existing east elevation |              |                |             |  |  |  |
| Drawing Status:                             |              |                |             |  |  |  |
| SCALE: 1:100                                | @ A3         | DATE: 09/28/23 |             |  |  |  |
| JOB REFERENCE                               |              | DRAWING        | REV         |  |  |  |
| P22-016                                     |              | A120           |             |  |  |  |
|                                             |              | DRAWN BY:      | CHECKED BY: |  |  |  |
|                                             |              | KP             | Checker     |  |  |  |