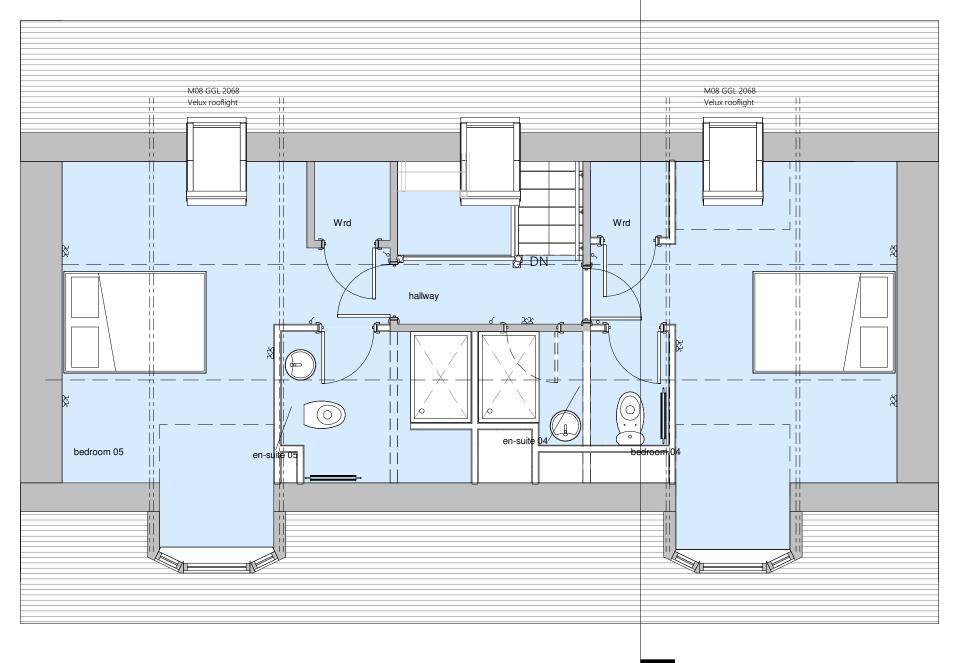

## Proposed second floor layout plan

Scale: 1:50



## ${f C}$ COPYRIGHT OF CUMMING AND CO (ABERDEEN) LTD

This drawing cannot be reproduced or used in anyway without the express written permission of the aforementioned. All design intent and content is copyright of the aforementioned.

| Date    | Rev No. | Description                    |
|---------|---------|--------------------------------|
| 10/04/2 | 1       | 1st floor & 2nd floor updated. |
|         |         |                                |

## cumming and coarchitects

albion house, 6 castlehill, aberdeen, ab11 5gj telephone 01224 355600 info@cummingandco.com www.cummingandco.com

P22-016



| CLIENT:                                               | Darren Byrne             |      |                |     |  |  |  |
|---------