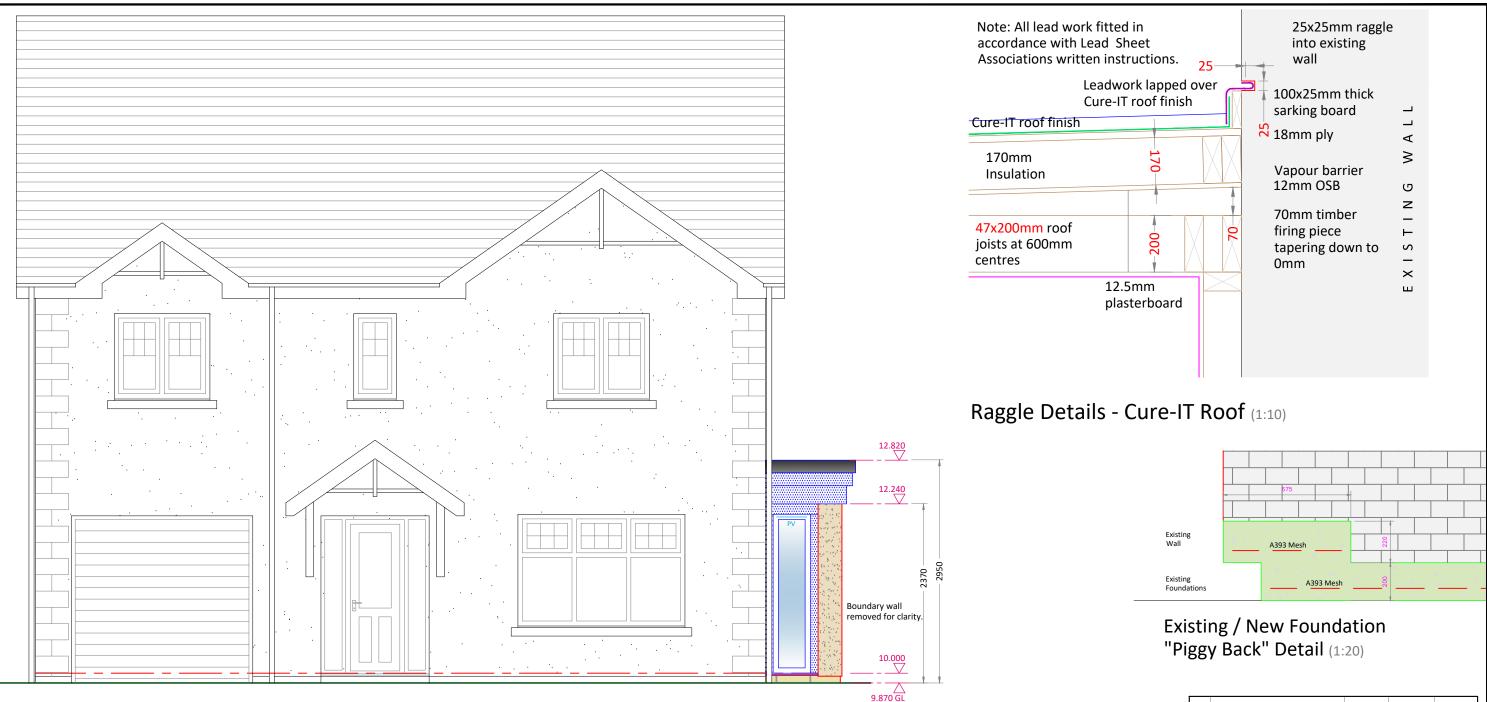

# Proposed South - West Elevation(1:50)

## ROOF:

Cure-IT Flat roof finish (Dark Grey). Code 4 Lead throughout. Fascia/Soffits - Grev

# DRAINAGE:

New 68mm Ø PVCu RWP connected into existing drainage, 120mmØ Deepflow RWG - colour: Black. Bracket and support to be fixed at 500m horizontal centres. 1.8m vertical centres

# WINDOWS:

Windows to be uPVC External Anthracite Grey / Internal White Optiwhite argon gas filled double glazed with 'KS' inner pane coating with warm air edge spacer (1.4  $\,$ W/m<sup>2</sup>K U-value). Opening parts shown. Glass in doors and any adjacent windows to be toughened on inside pane; laminated on outer, designed to resist human impact as set in BS6262 Part 4: 2005. Trickle vents to be fitted to opening sashes as shown to achieve 12000mm<sup>2</sup> rate of ventilation. 25mm Kingspan insulation to be fitted at window jamb, head and cills to prevent thermal bridging

# PATIO DOOR SET:

Patio Doors to be External Anthracite Grey / Internal White Optiwhite argon gas filled DOUBLE glazed with 'KS' inner pane coating with warm air edge spacer  $(1.40 \text{ W/m}^2\text{K U-value})$ . Opening part shown. Glass in doors to be toughened on inside pane; laminated on outer, designed to resist human impact as set in BS 6262 Part 4: 2005. 25mm Kingspan insulation to be fitted at door jamb and head to prevent thermal bridging

### WALL:

Beige Blockwork Harled to Basecourse & Beige Fyfestone to Dado & Full Height Wall - to match EXISTING

#### FASCIA & SOFFIT: Grey uPVC

### **RAINWATER GOODS:** Black uPVC

Any discrepancies or queries regarding any part of of the works to be discussed prior to any affected work being carried out.

Drawings not to be scaled and all sizes to be checked on site.