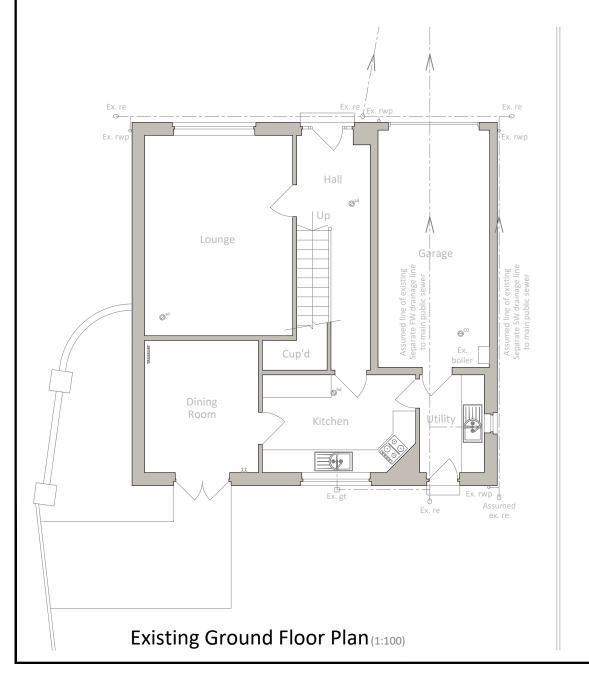

Existing North - East Elevation(1:100)

Existing South - East Elevation(1:100)

Existing North - West Elevation(1:100)

Existing South - West Elevation (1:100)

ALL ELECTRICAL WORK TO BE CARRIED OUT IN STRICT ACCORDANCE WITH THE LATEST I.E.E. REGULATIONS AND TO COMPLY WITH THE 18TH EDITION OF THE BS 7671: 2018 "THE REQUIREMENTS FOR ELECTRICAL INSTALLATIONS'.