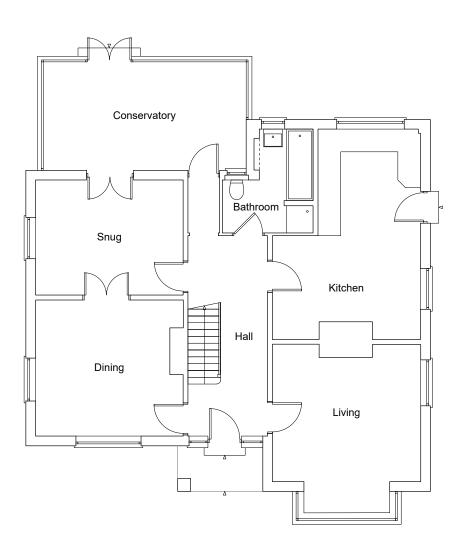

1:100 Existing Ground Floor Plan

SCALE 1:100 (METRES)

5 10

## NOTES

is scheme is subject to Town Planning and all other necessary consents. nensions, areas and levels where given are only approximate and subject to site

is drawing is to be read in conjunction with all relevant consultants' and/or ecialists' drawings / documents and any discrepancies or variations are to be tified to TAB Architecture before the affected work commences.

All queries relating to design of foundations, floor slabs and any structural elemenare to be referred to the structural engineering consultant for resolution. All feasibility studies are subject to full site survey.

The workmanship of all relevant trades and building operations shall comply with the recommendations of British Standard (BS) 8000:1989