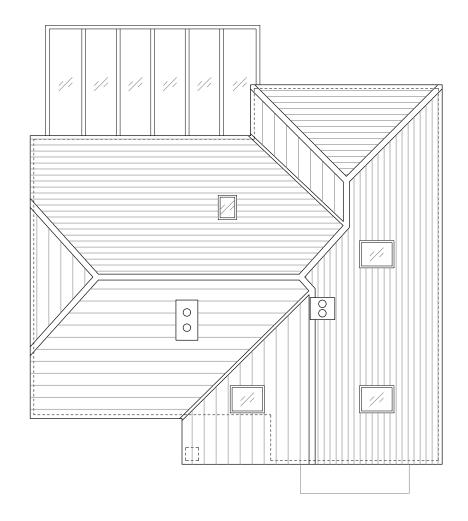

1:100 Existing Roof Plan

SCALE 1:100 (METRES)

## NOTES

All queries relating to design of foundations, floor slabs and any structural elements are to be referred to the structural engineering consultant for resolution. All feasibility studies are subject to full site survey. The workmanship of all relevant trades and building operations shall comply with the recommendations of British Standard (8S) 8000:1989 parts 1-15 inclusive.

All design and construction is to be in accordance with the Construction, Design and Management Regulations 2007.

All Existing buildings remain unsurveyed

Ordnance Survey, (c) Crown Copyright 2016. All rights reserved. Licence number 100022432



TAB Architecture Ltd Unit 13 E-Space South, 26 St Thomas Place, Ely, Cambridgeshire, CB7 4EX email: info@tabarch