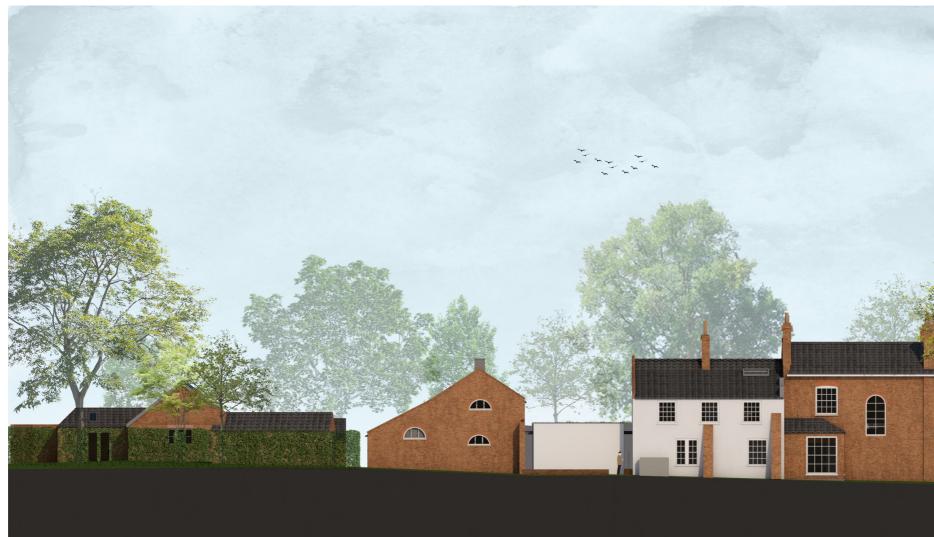

PROPOSED WEST ELEVATION RENDERED NOT TO SCALE (ILLUSTRATIVE ONLY) FOR SCALED DRAWING REFER TO PL-204

(-) 20.10.23 First issue to planning HUDSONArchitects +44 (0)1603 766 220 www.hudsonarchitects.co.uk info@hudsonarchitects.co.uk

| job Fern House Reepham                                   | PL-205                                                                                                                        |
|----------------------------------------------------------|-------------------------------------------------------------------------------------------------------------------------------|
| EYNSFORD HOUSE<br>address NR10 4LA                       | FHR (-)                                                                                                                       |
| AS PROPOSED<br>title PROPOSED WEST ELEVATION<br>RENDERED | status PLANNING                                                                                                               |
| scale 1:100, 1:1@A3                                      | Do not scale off dimensions. Check all dimensions on site and report any discrepancies immediately. This drawing is copyright |