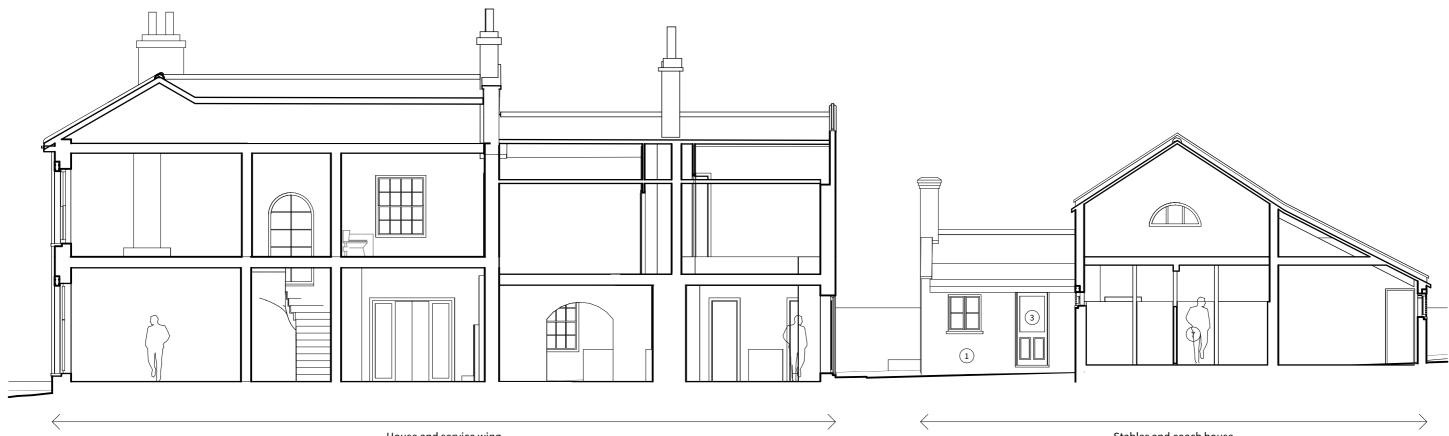

House and service wing

Section A

## **EXISTING SECTION A**

1:100@A3

## Stables and coach house

| Key |  |
|-----|--|
|-----|--|

scale 1:100@A3

 Red brick in Flemish bond.
Glazed black pantiles 3. Painted timber door. 4. Cast iron rainwater goods. Blind window (Flemish bond).
Painted cementitious render. Stable partitions.
Unpainted cementitious render:
Oil tank EX-300 job Fern House Reepham EYNSFORD HOUSE FHR address NR10 4LA (-) revision AS EXISTING title EXISTING SECTION A status PLANNING