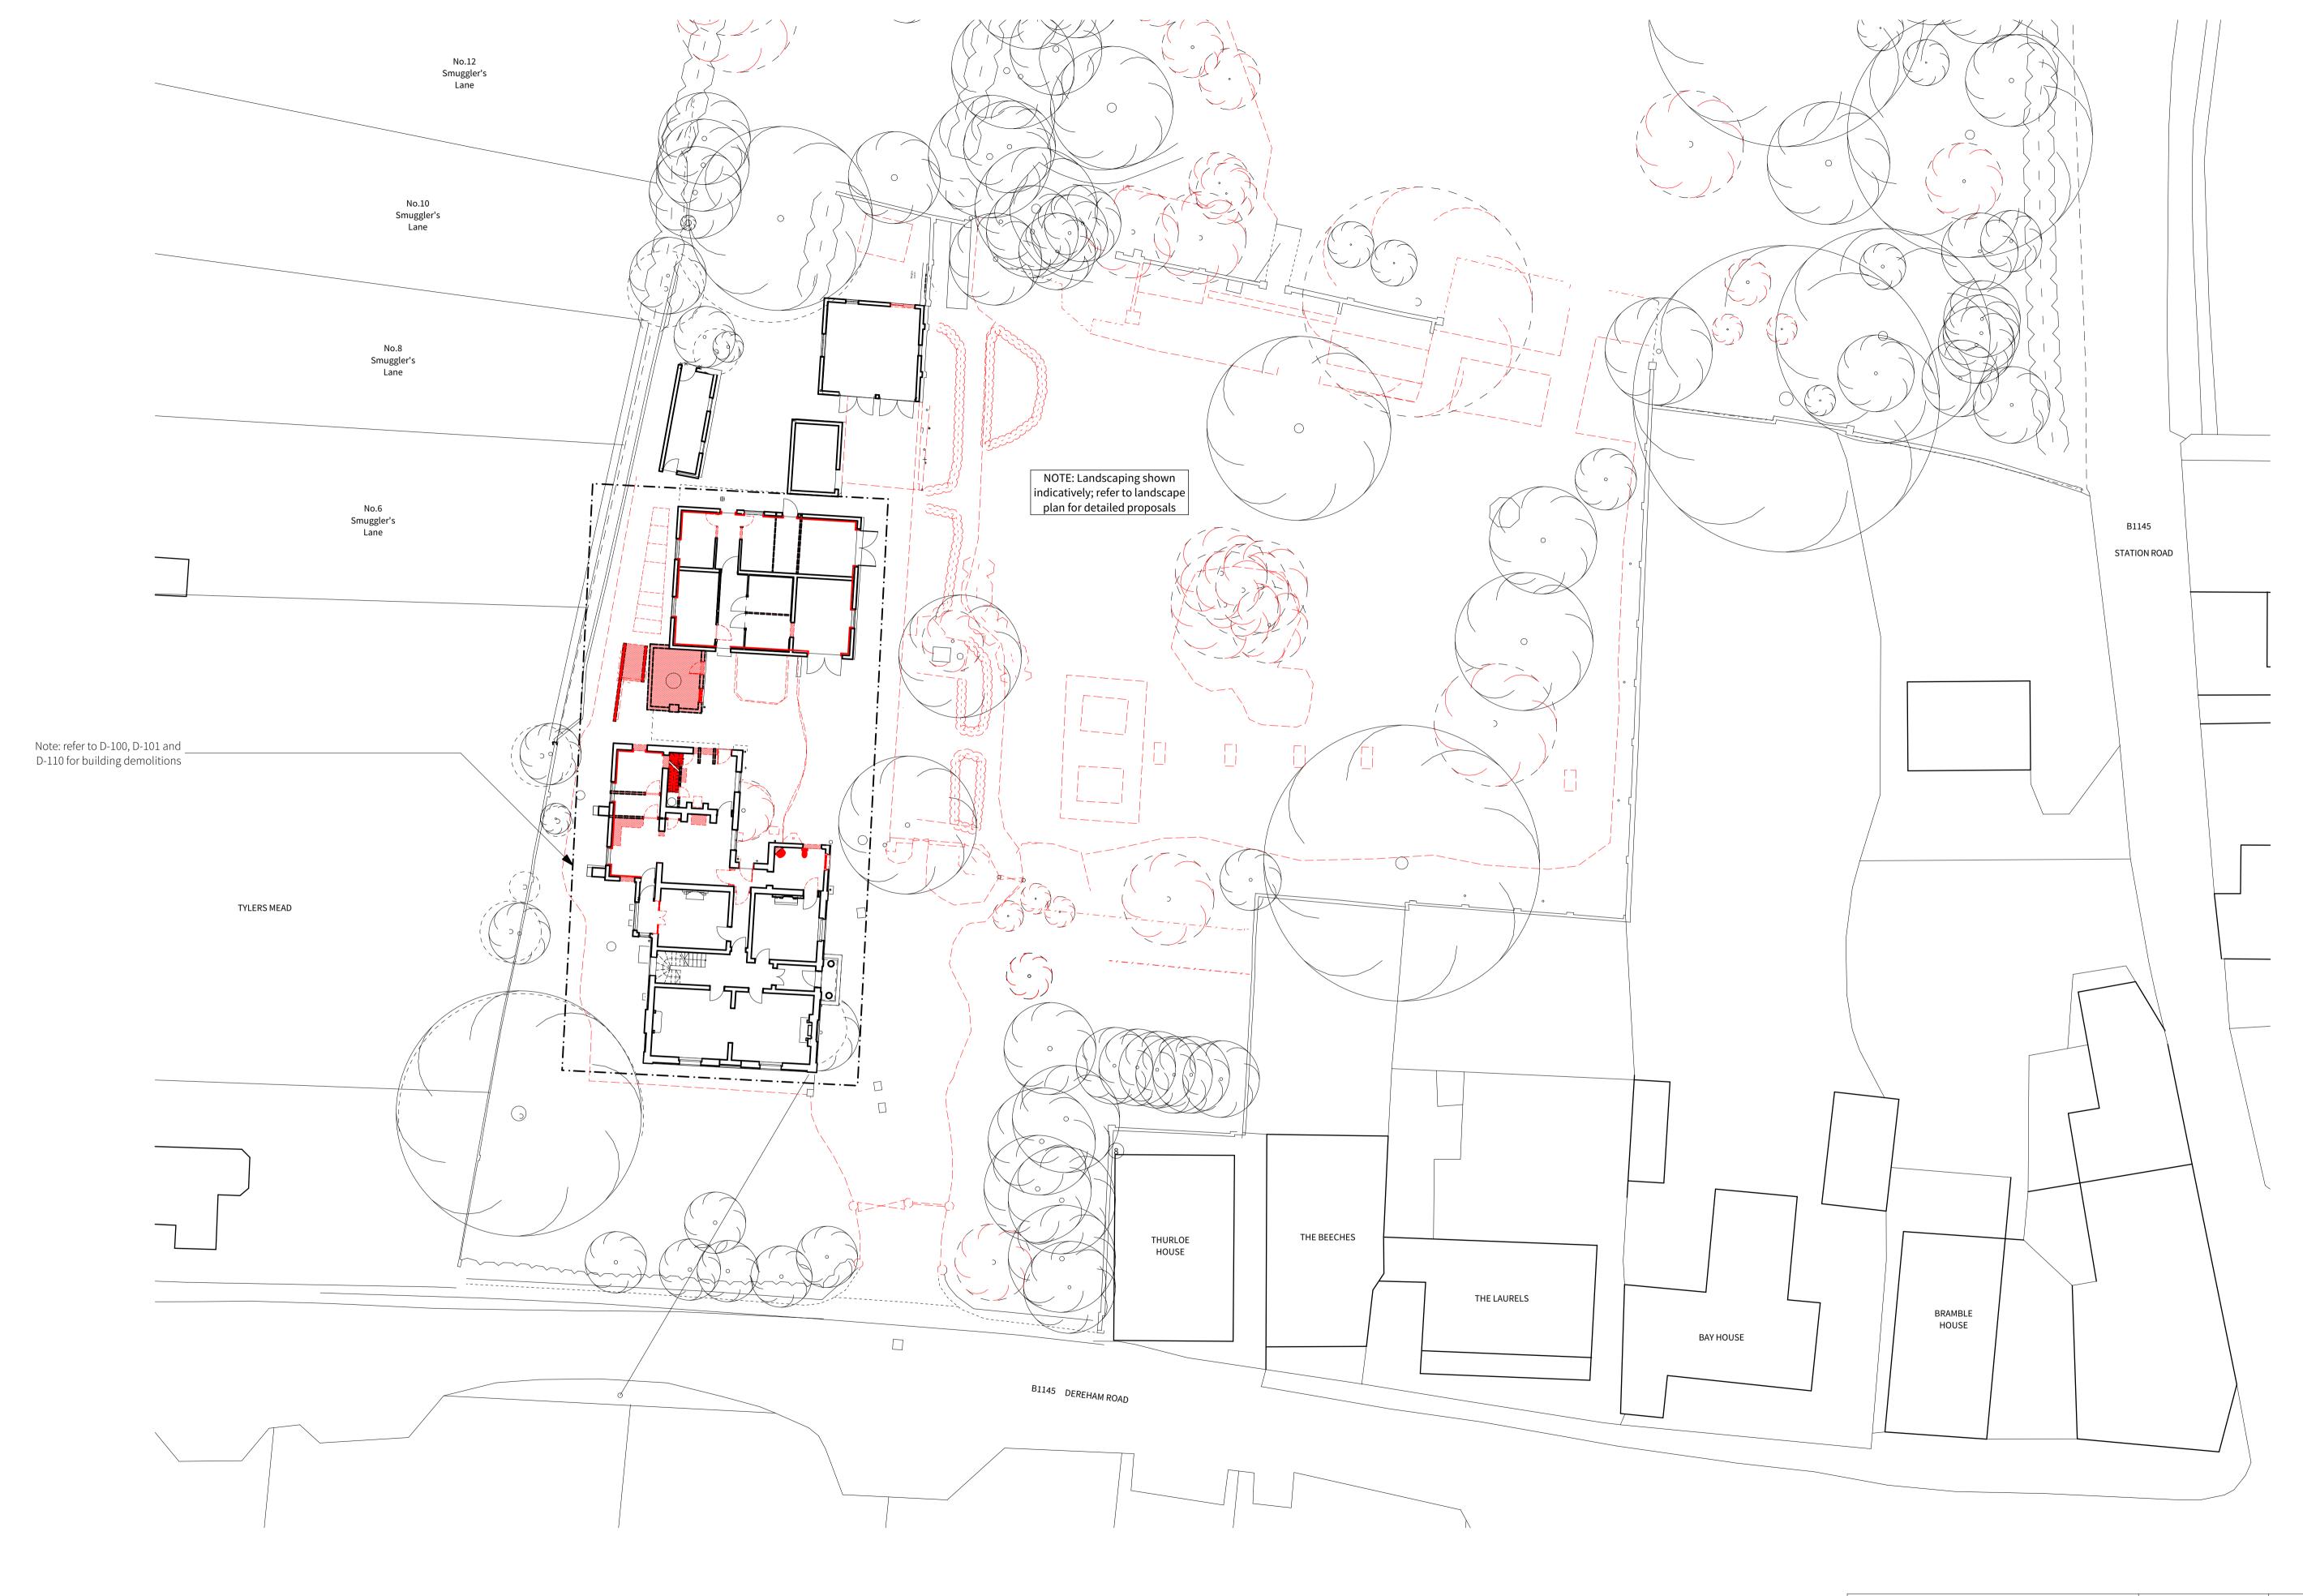

## **DEMOLITION SITE PLAN**

|                                                                            | job Fern House Reepham                   | D-001                                                                                                                          |
|----------------------------------------------------------------------------|------------------------------------------|--------------------------------------------------------------------------------------------------------------------------------|
| (-) 20.10.23 First issue to planning                                       | EYNSFORD HOUSE address NR10 4LA          | FHR (-)                                                                                                                        |
| HUDSONArchitects                                                           | DEMOLITION<br>title DEMOLITION SITE PLAN | job code revision status PLANNING                                                                                              |
| +44 (0)1603 766 220 www.hudsonarchitects.co.uk info@hudsonarchitects.co.uk | scale 1:200, 1:100@A1                    | Do not scale off dimensions. Check all dimensions on site and report any discrepancies immediately. This drawing is copyright. |