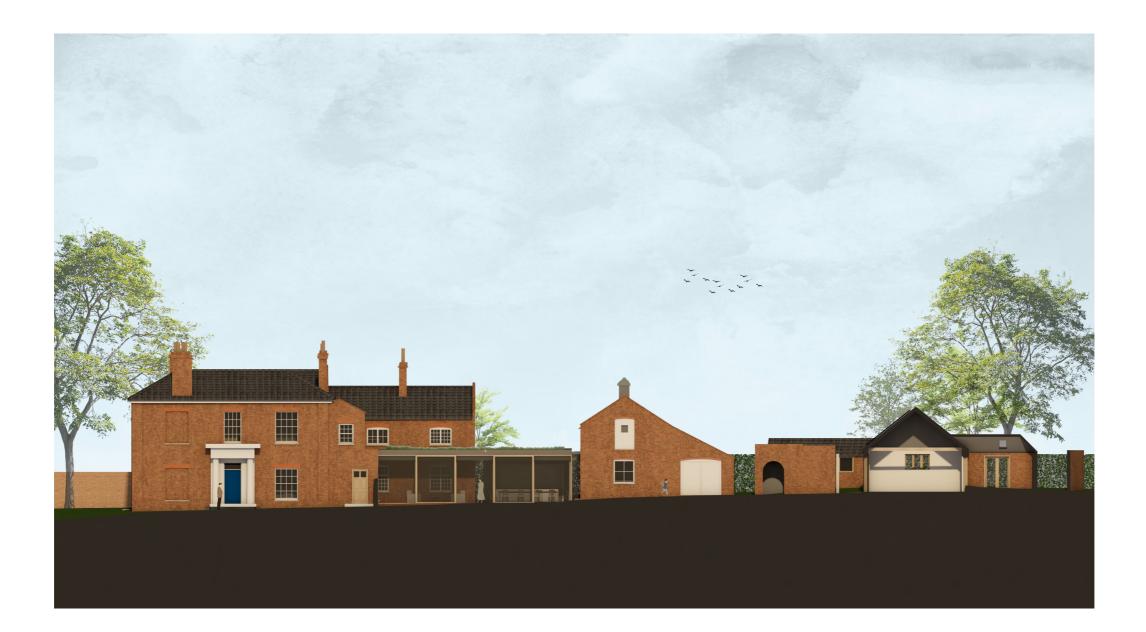

PROPOSED EAST ELEVATION RENDERED NOT TO SCALE (ILLUSTRATIVE ONLY)

FOR SCALED DRAWING REFER TO PL-200

(-) 20.10.23 First issue to planning **HUDDSONArchitects** +44 (0)1603 766 220 www.hudsonarchitects.co.uk info@hudsonarchitects.co.uk

| job Fern House Reepham                                   | PL-201                                                                                                                  |
|----------------------------------------------------------|-------------------------------------------------------------------------------------------------------------------------|
| EYNSFORD HOUSE<br>address NR10 4LA                       | FHR (-                                                                                                                  |
| AS PROPOSED<br>title PROPOSED EAST ELEVATION<br>RENDERED | job code revis                                                                                                          |
| scale 1:1@A3                                             | Do not scale off dimensions. Check all dimensions on site<br>report any discrepancies immediately. This drawing is copy |