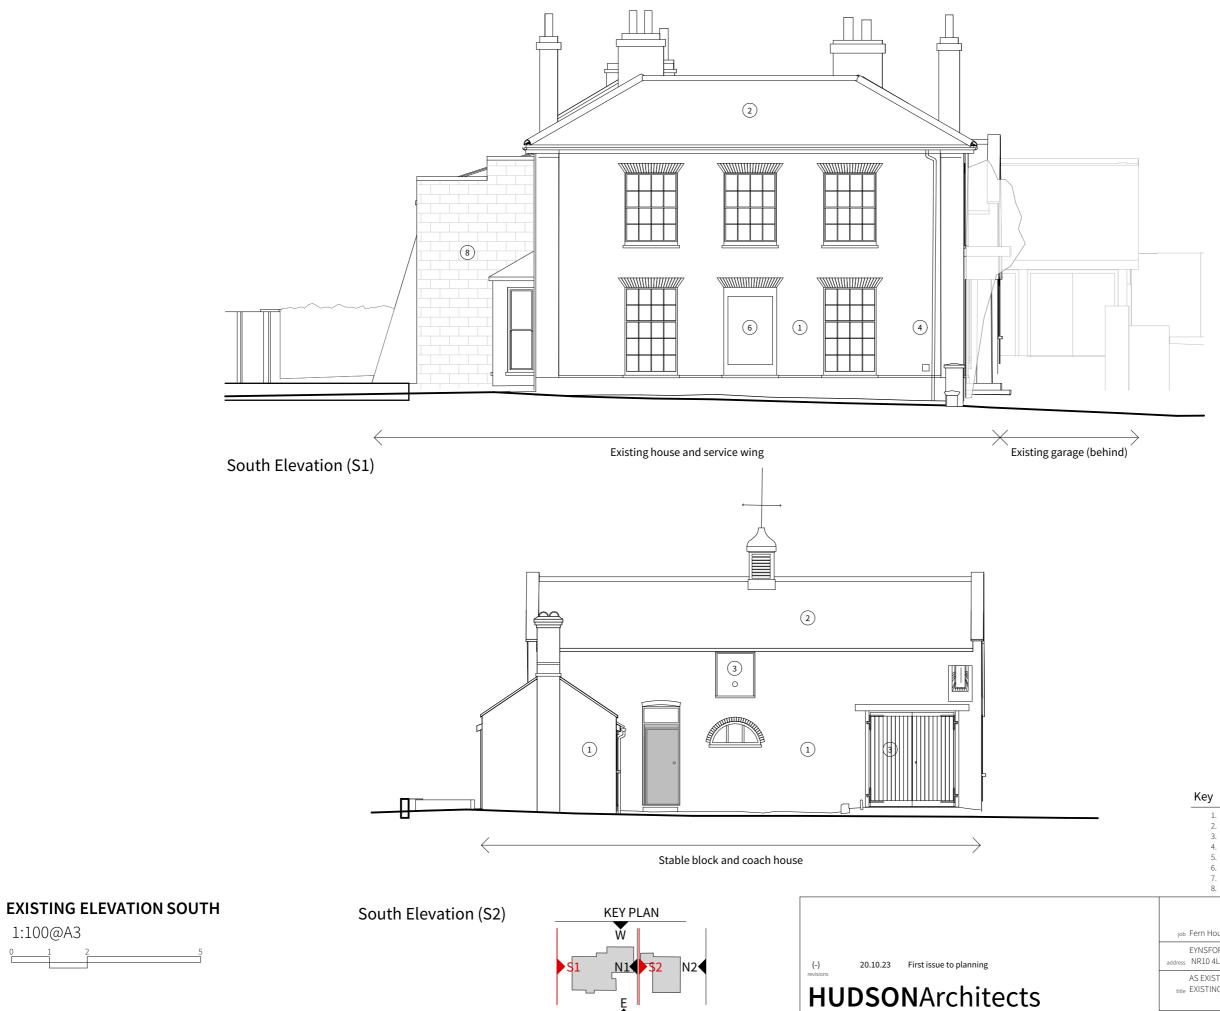

1:100@A3

- Red brick in Flemish bond.
   Glazed black pantiles
   Painted timber door.
   Cast iron rainwater goods.
   Blind window (Flemish bond).
   Painted cementitious render.
   Stable partitions.
   Unpainted cementitious render in ashlar style

| job Fern House Reepham                        | EX-201                                                                                                                           |
|-----------------------------------------------|----------------------------------------------------------------------------------------------------------------------------------|
| EYNSFORD HOUSE<br>address NR10 4LA            | FHR (-)                                                                                                                          |
| AS EXISTING<br>title EXISTING ELEVATION SOUTH | job code revision status PLANNING                                                                                                |
| scale 1:100@A3                                | Do not scale off dimensions. Check all dimensions on site and<br>report any discrepancies immediately. This drawing is copyright |