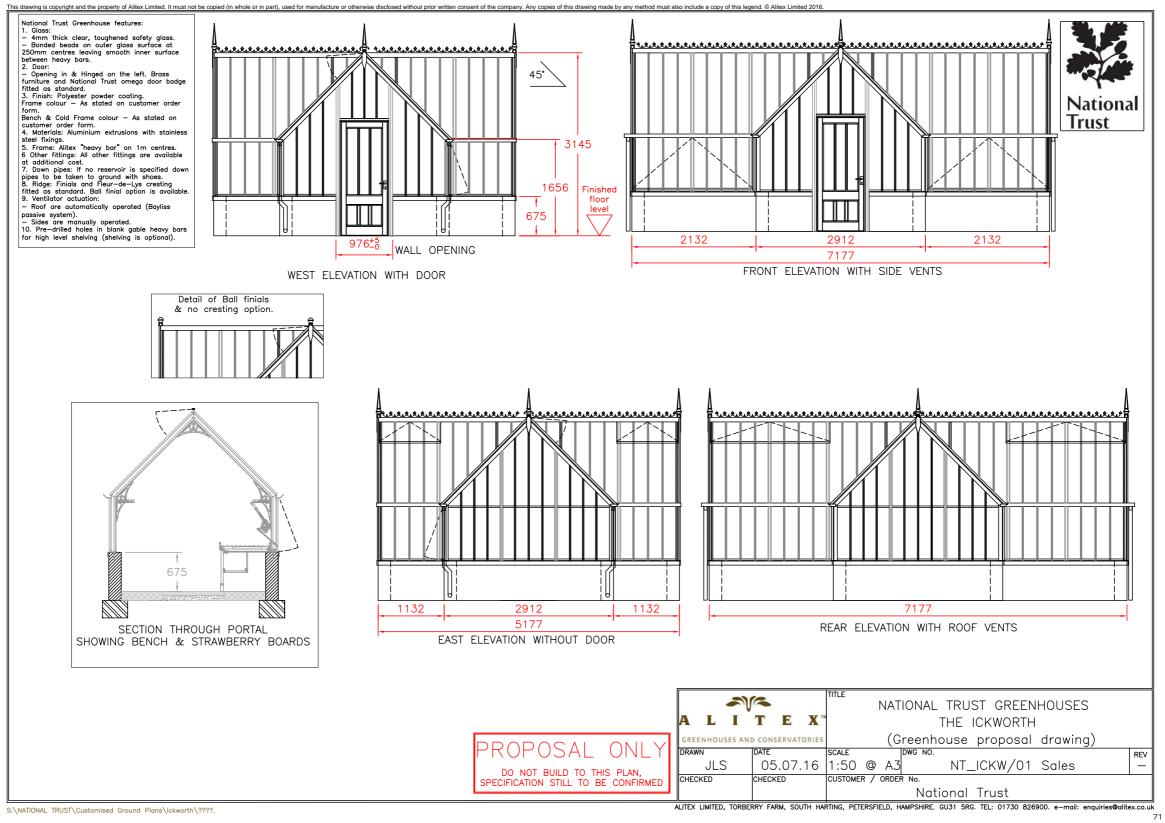

## **PROPOSED ALITEX GLASSHOUSE ELEVATIONS**

(-) 20.10.23 First issue to planning **HUDSON**Architects 4 (0) 1603 766 220

| job Fern House Reepham                                        | PL-213                                                                                                                         |
|---------------------------------------------------------------|--------------------------------------------------------------------------------------------------------------------------------|
| EYNSFORD HOUSE<br>address NR10 4LA                            | FHR (-)                                                                                                                        |
| AS PROPOSED<br>title PROPOSED ALITEX GLASSHOUSE<br>ELEVATIONS | job code revision<br>status PLANNING                                                                                           |
| scale 1:100@A3                                                | Do not scale off dimensions. Check all dimensions on site and report any discrepancies immediately. This drawing is copyright. |