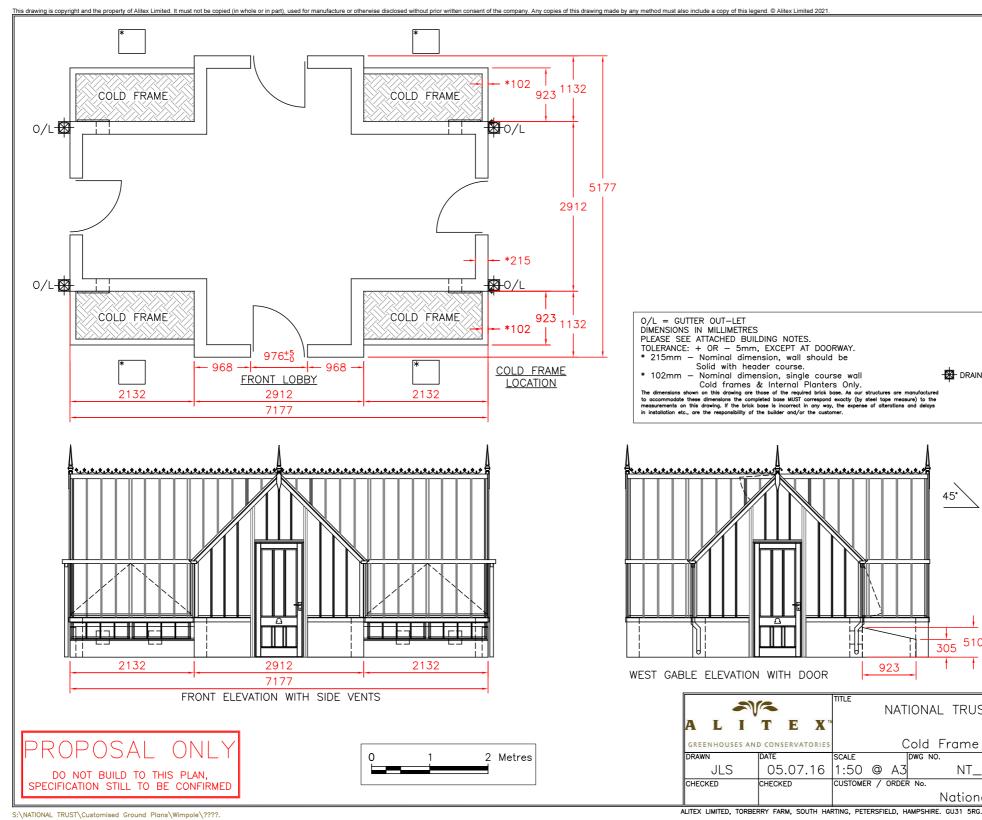

## **PROPOSED ALITEX GLASSHOUSE PLAN**

| Nationa<br>Trust                                                   | <b>F</b><br>al |  |  |
|--------------------------------------------------------------------|----------------|--|--|
|                                                                    |                |  |  |
| IN/GULLEY                                                          |                |  |  |
| 2                                                                  |                |  |  |
|                                                                    |                |  |  |
| -<br>0<br>-<br>IST GREENHOUSES                                     |                |  |  |
| e Layouts                                                          |                |  |  |
| _ICKW/02 Sales                                                     | REV<br>—       |  |  |
| nal Trust<br>16. TEL: 01730 826900. e-mail: enquiries@alitex.co.ul |                |  |  |