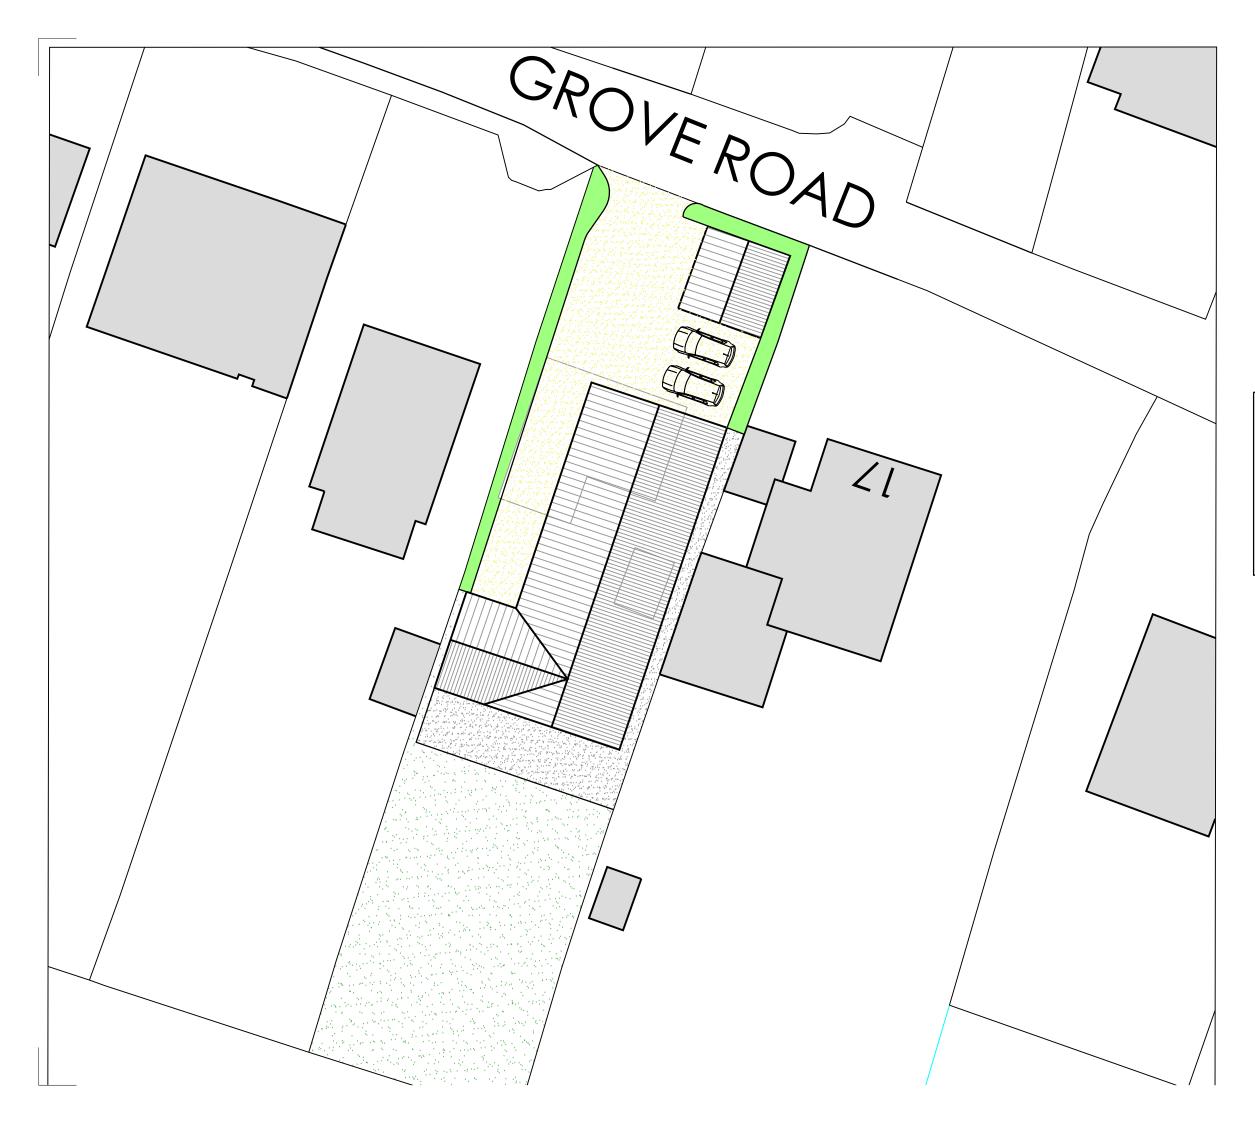

| LIMITLESS<br>Developments                                                                                                                                       |                              |                          |               |
|-----------------------------------------------------------------------------------------------------------------------------------------------------------------|------------------------------|--------------------------|---------------|
| Project<br>Demolition of Existing and<br>Replacement Bungalow<br>Cient<br>Capka Holdings Limited<br>Location<br>19 Grove Road, Hethersett,<br>Norfolk. NR9 3JP. |                              |                          |               |
| Title<br>Proposed Site Plan<br>Drawing Details                                                                                                                  |                              |                          |               |
| Scale U.N.O.<br>1:250 (A3)                                                                                                                                      | <sub>Date</sub><br>Sept 2022 | Drawing No<br>199/PP/103 | Revision<br>0 |
| Revision Notes<br>0 - Initial for Comments - 18.10.2023<br>A - Issued for Planning - 25.10.2023                                                                 |                              |                          |               |