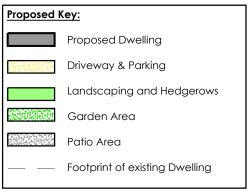

| LIMITLESS<br>Developments                                                                                                                                       |                              |                          |               |
|-----------------------------------------------------------------------------------------------------------------------------------------------------------------|------------------------------|--------------------------|---------------|
| Project<br>Demolition of Existing and<br>Replacement Bungalow<br>Cient<br>Capka Holdings Limited<br>Location<br>19 Grove Road, Hethersett,<br>Norfolk. NR9 3JP. |                              |                          |               |
| Title<br>Proposed Site Plan<br>Drawing Details                                                                                                                  |                              |                          |               |
| Scale U.N.O.<br>1:250 (A3)                                                                                                                                      | <sub>Date</sub><br>Sept 2022 | Drawing No<br>199/PP/103 | Revision<br>0 |
| Revision Notes<br>0 - Initial for Comments - 18.10.2023<br>A - Issued for Planning - 25.10.2023                                                                 |                              |                          |               |