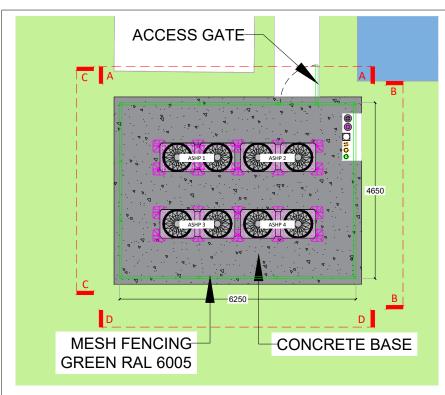

## **ASHP Enclosure Layout** Scale 1:100

## SCHEDULE OF FINISHES

-ASHP UNITS OUTER CASING - GREY -CONCRETE PLINTH - EXPOSED CONCRETE WITH TROWEL FINISH -MESH SECURITY FENCING - GREEN RAL 6005

| C02 | General Amendment    | MC  | MD  | 18/09/23 |
|-----|----------------------|-----|-----|----------|
| C01 | Construction Issue   | MC  | MD  | 26/07/23 |
| P03 | General Amendment    | MC  | MD  | 06/07/23 |
| P02 | General Amendment    | MC  | MD  | 02/06/23 |
| P01 | First Issue          | MC  | MD  | 04/05/23 |
| Rev | Revision Description | Drw | Chk | Date     |