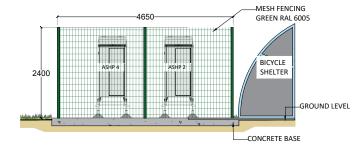

### **Elevation D** Scale 1:100

**Elevation B** Scale 1:100

**ASHP Enclosure Location** 

**Typical ASHP & Enclosure** 

**Elevation C** Scale 1:100

## SCHEDULE OF FINISHES

-ASHP UNITS OUTER CASING - GREY -CONCRETE PLINTH - EXPOSED CONCRETE WITH TROWEL FINISH -MESH SECURITY FENCING - GREEN RAL 6005

| C02 | General Amendment    | MC  | MD  | 18/09/23 |
|-----|----------------------|-----|-----|----------|
| C01 | Construction Issue   | MC  | MD  | 26/07/23 |
| P03 | General Amendment    | MC  | MD  | 06/07/23 |
| P02 | General Amendment    | MC  | MD  | 02/06/23 |
| P01 | First Issue          | MC  | MD  | 04/05/23 |
| Rev | Revision Description | Drw | Chk | Date     |