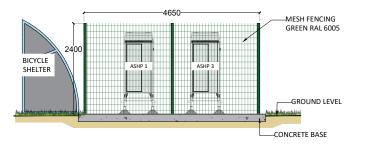

### **Elevation A** Scale 1:100

### **Elevation D** Scale 1:100

**Elevation B** Scale 1:100

**ASHP Enclosure Location** 

**Typical ASHP & Enclosure** 

**Elevation C** Scale 1:100

## SCHEDULE OF FINISHES

-ASHP UNITS OUTER CASING - GREY -CONCRETE PLINTH - EXPOSED CONCRETE WITH TROWEL FINISH -MESH SECURITY FENCING - GREEN RAL 6005

| C02 | General Amendment    | MC  | MD  | 18/09/23 |
|-----|----------------------|-----|-----|----------|
| C01 | Construction Issue   | MC  | MD  | 26/07/23 |
| P03 | General Amendment    | MC  | MD  | 06/07/23 |
| P02 | General Amendment    | MC  | MD  | 02/06/23 |
| P01 | First Issue          | MC  | MD  | 04/05/23 |
| Rev | Revision Description | Drw | Chk | Date     |