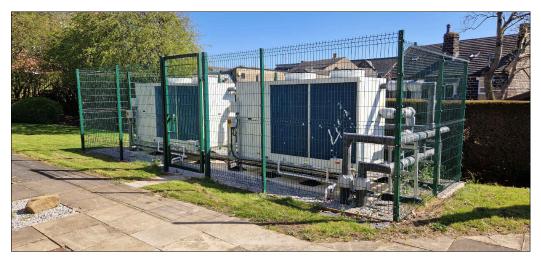

### **Elevation D** Scale 1:100

**Elevation B** Scale 1:100

**ASHP Enclosure Location** 

**Typical ASHP & Enclosure** 

**Elevation C** Scale 1:100

## SCHEDULE OF FINISHES

-ASHP UNITS OUTER CASING - GREY -CONCRETE PLINTH - EXPOSED CONCRETE WITH TROWEL FINISH -MESH SECURITY FENCING - GREEN RAL 6005

| C02 | General Amendment    | MC  | MD  | 18/09/23 |
|-----|----------------------|-----|-----|----------|
| C01 | Construction Issue   | MC  | MD  | 26/07/23 |
| P03 | General Amendment    | MC  | MD  | 06/07/23 |
| P02 | General Amendment    | MC  | MD  | 02/06/23 |
| P01 | First Issue          | MC  | MD  | 04/05/23 |
| Rev | Revision Description | Drw | Chk | Date     |