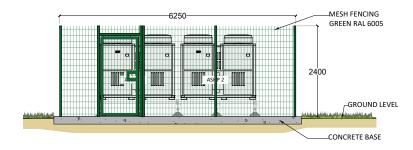

### **Elevation A** Scale 1:100

### **Elevation D** Scale 1:100

**Elevation B** Scale 1:100

**ASHP Enclosure Location** 

**Typical ASHP & Enclosure** 

**Elevation C** Scale 1:100

## SCHEDULE OF FINISHES

-ASHP UNITS OUTER CASING - GREY -CONCRETE PLINTH - EXPOSED CONCRETE WITH TROWEL FINISH -MESH SECURITY FENCING - GREEN RAL 6005

| C02 | General Amendment    | MC  | MD  | 18/09/23 |
|-----|----------------------|-----|-----|----------|
| C01 | Construction Issue   | MC  | MD  | 26/07/23 |
| P03 | General Amendment    | MC  | MD  | 06/07/23 |
| P02 | General Amendment    | MC  | MD  | 02/06/23 |
| P01 | First Issue          | MC  | MD  | 04/05/23 |
| Rev | Revision Description | Drw | Chk | Date     |