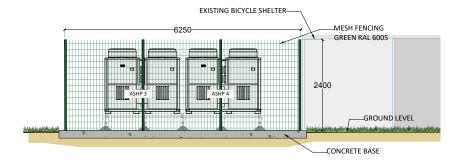

### **Elevation D** Scale 1:100

**Elevation B** Scale 1:100

**ASHP Enclosure Location** 

**Typical ASHP & Enclosure** 

**Elevation C** Scale 1:100

## SCHEDULE OF FINISHES

-ASHP UNITS OUTER CASING - GREY -CONCRETE PLINTH - EXPOSED CONCRETE WITH TROWEL FINISH -MESH SECURITY FENCING - GREEN RAL 6005

| C02 | General Amendment    | MC  | MD  | 18/09/23 |
|-----|----------------------|-----|-----|----------|
| C01 | Construction Issue   | MC  | MD  | 26/07/23 |
| P03 | General Amendment    | MC  | MD  | 06/07/23 |
| P02 | General Amendment    | MC  | MD  | 02/06/23 |
| P01 | First Issue          | MC  | MD  | 04/05/23 |
| Rev | Revision Description | Drw | Chk | Date     |