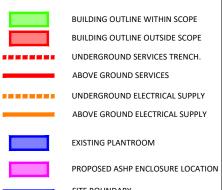

SITE BOUNDARY

| C02 | Relocation of Compound | MR  | MD  | 18/09/23 |
|-----|------------------------|-----|-----|----------|
| C01 | Construction Issue     | MC  | MD  | 26/07/23 |
| P02 | General Amendment      | MC  | MD  | 02/06/23 |
| P01 | First Issue            | MD  | EE  | 20/04/23 |
| Rev | Revision Description   | Drw | Chk | Date     |
|     |                        |     |     |          |