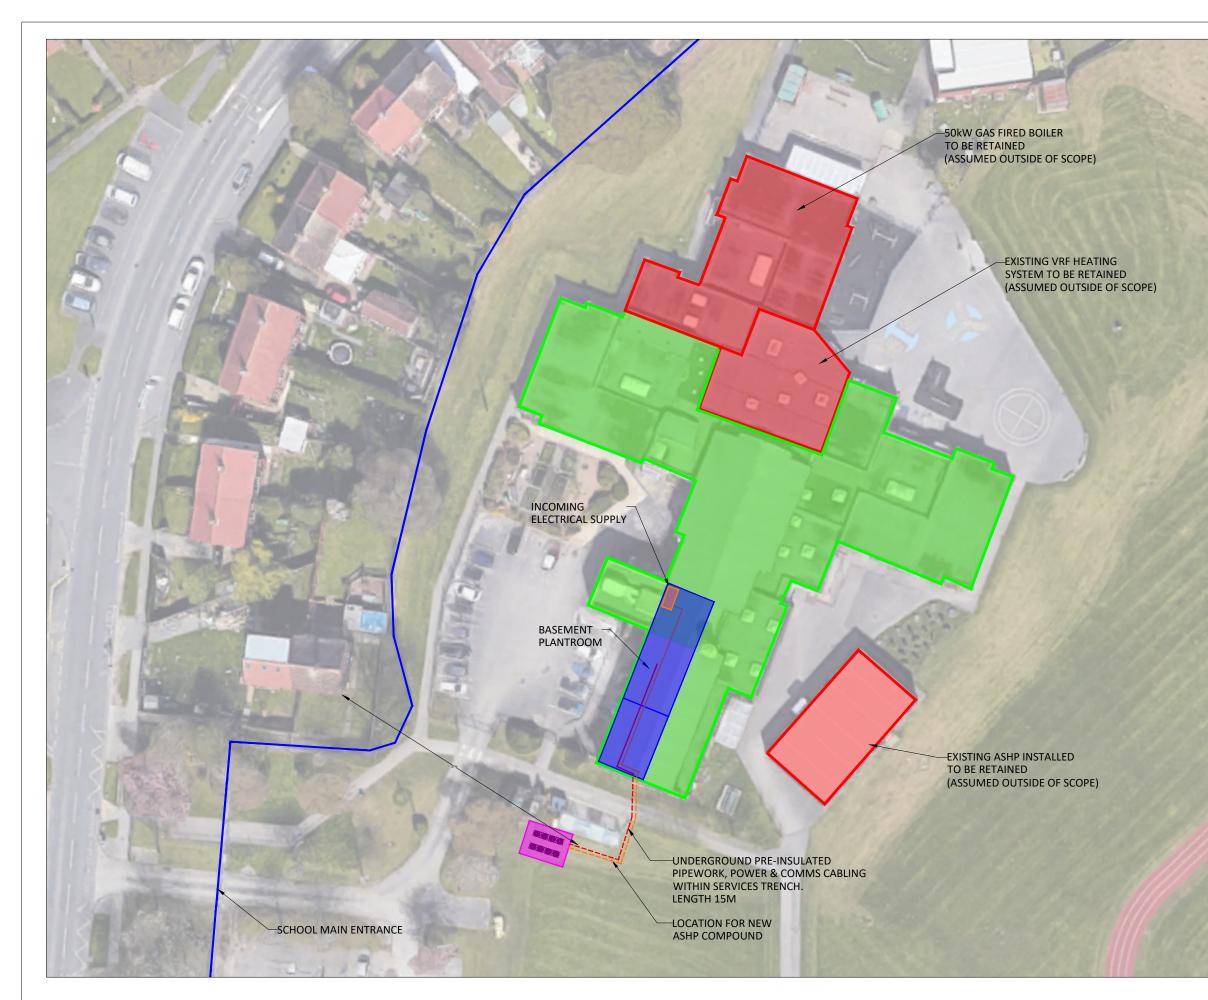

Site Overview Layout Scale 1:500

THIS DRAWING IS COPYRIGHT OF ALTERNATIVE HEAT LTD. THIS DRAWING MAY NOT BE COPIES OR REPRODUCED WITHOUT THE CONSENT OF ALTERNATIVE HEAT LTD. THIS DRAWING IS FOR USE ON THIS PROJECT ONLY UNLESS CONTRACTUALLY OTHERWISE STATED.

SITE BOUNDARY

| C02 | Relocation of Compound | MR  | MD  | 18/09/23 |
|-----|------------------------|-----|-----|----------|
| C01 | Construction Issue     | MC  | MD  | 26/07/23 |
| P02 | General Amendment      | MC  | MD  | 02/06/23 |
| P01 | First Issue            | MD  | EE  | 20/04/23 |
| Rev | Revision Description   | Drw | Chk | Date     |
|     |                        |     |     |          |