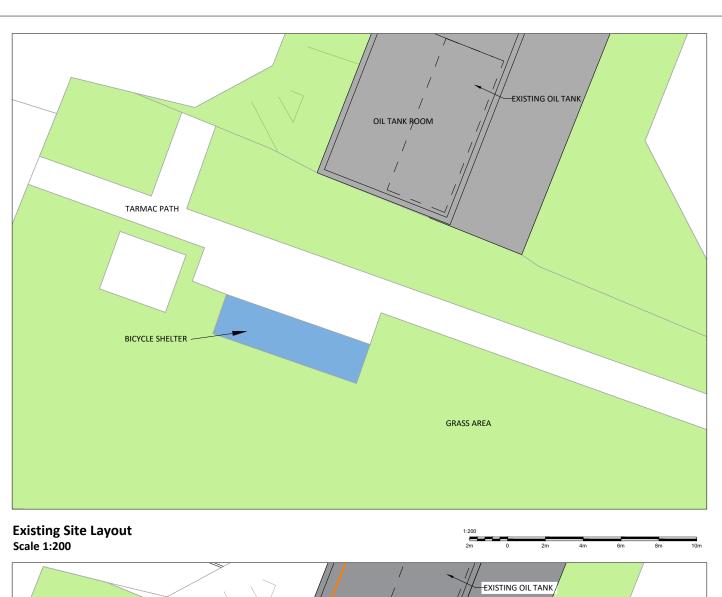

## CONSTRUCTION

client:

project title:

LEEDS PSDS3B

drawing title:

SWARCLIFFE PRIMARY SCHOOL EXISTING & PROPOSED SITE LAYOUT

CN2230-ALT-SWA-XX-DR-Z-1006 CO2 hub

date: 23/08/2023