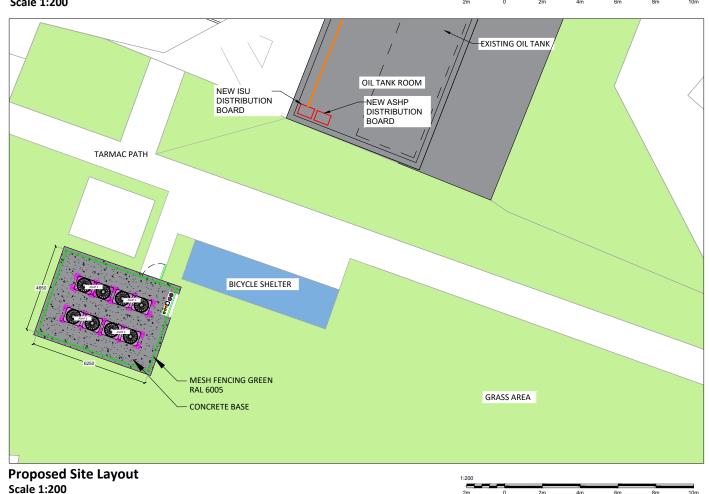

## CONSTRUCTION

client:

project title:

LEEDS PSDS3B

drawing title:

SWARCLIFFE PRIMARY SCHOOL EXISTING & PROPOSED SITE LAYOUT

CN2230-ALT-SWA-XX-DR-Z-1006 CO2 hub

date: 23/08/2023